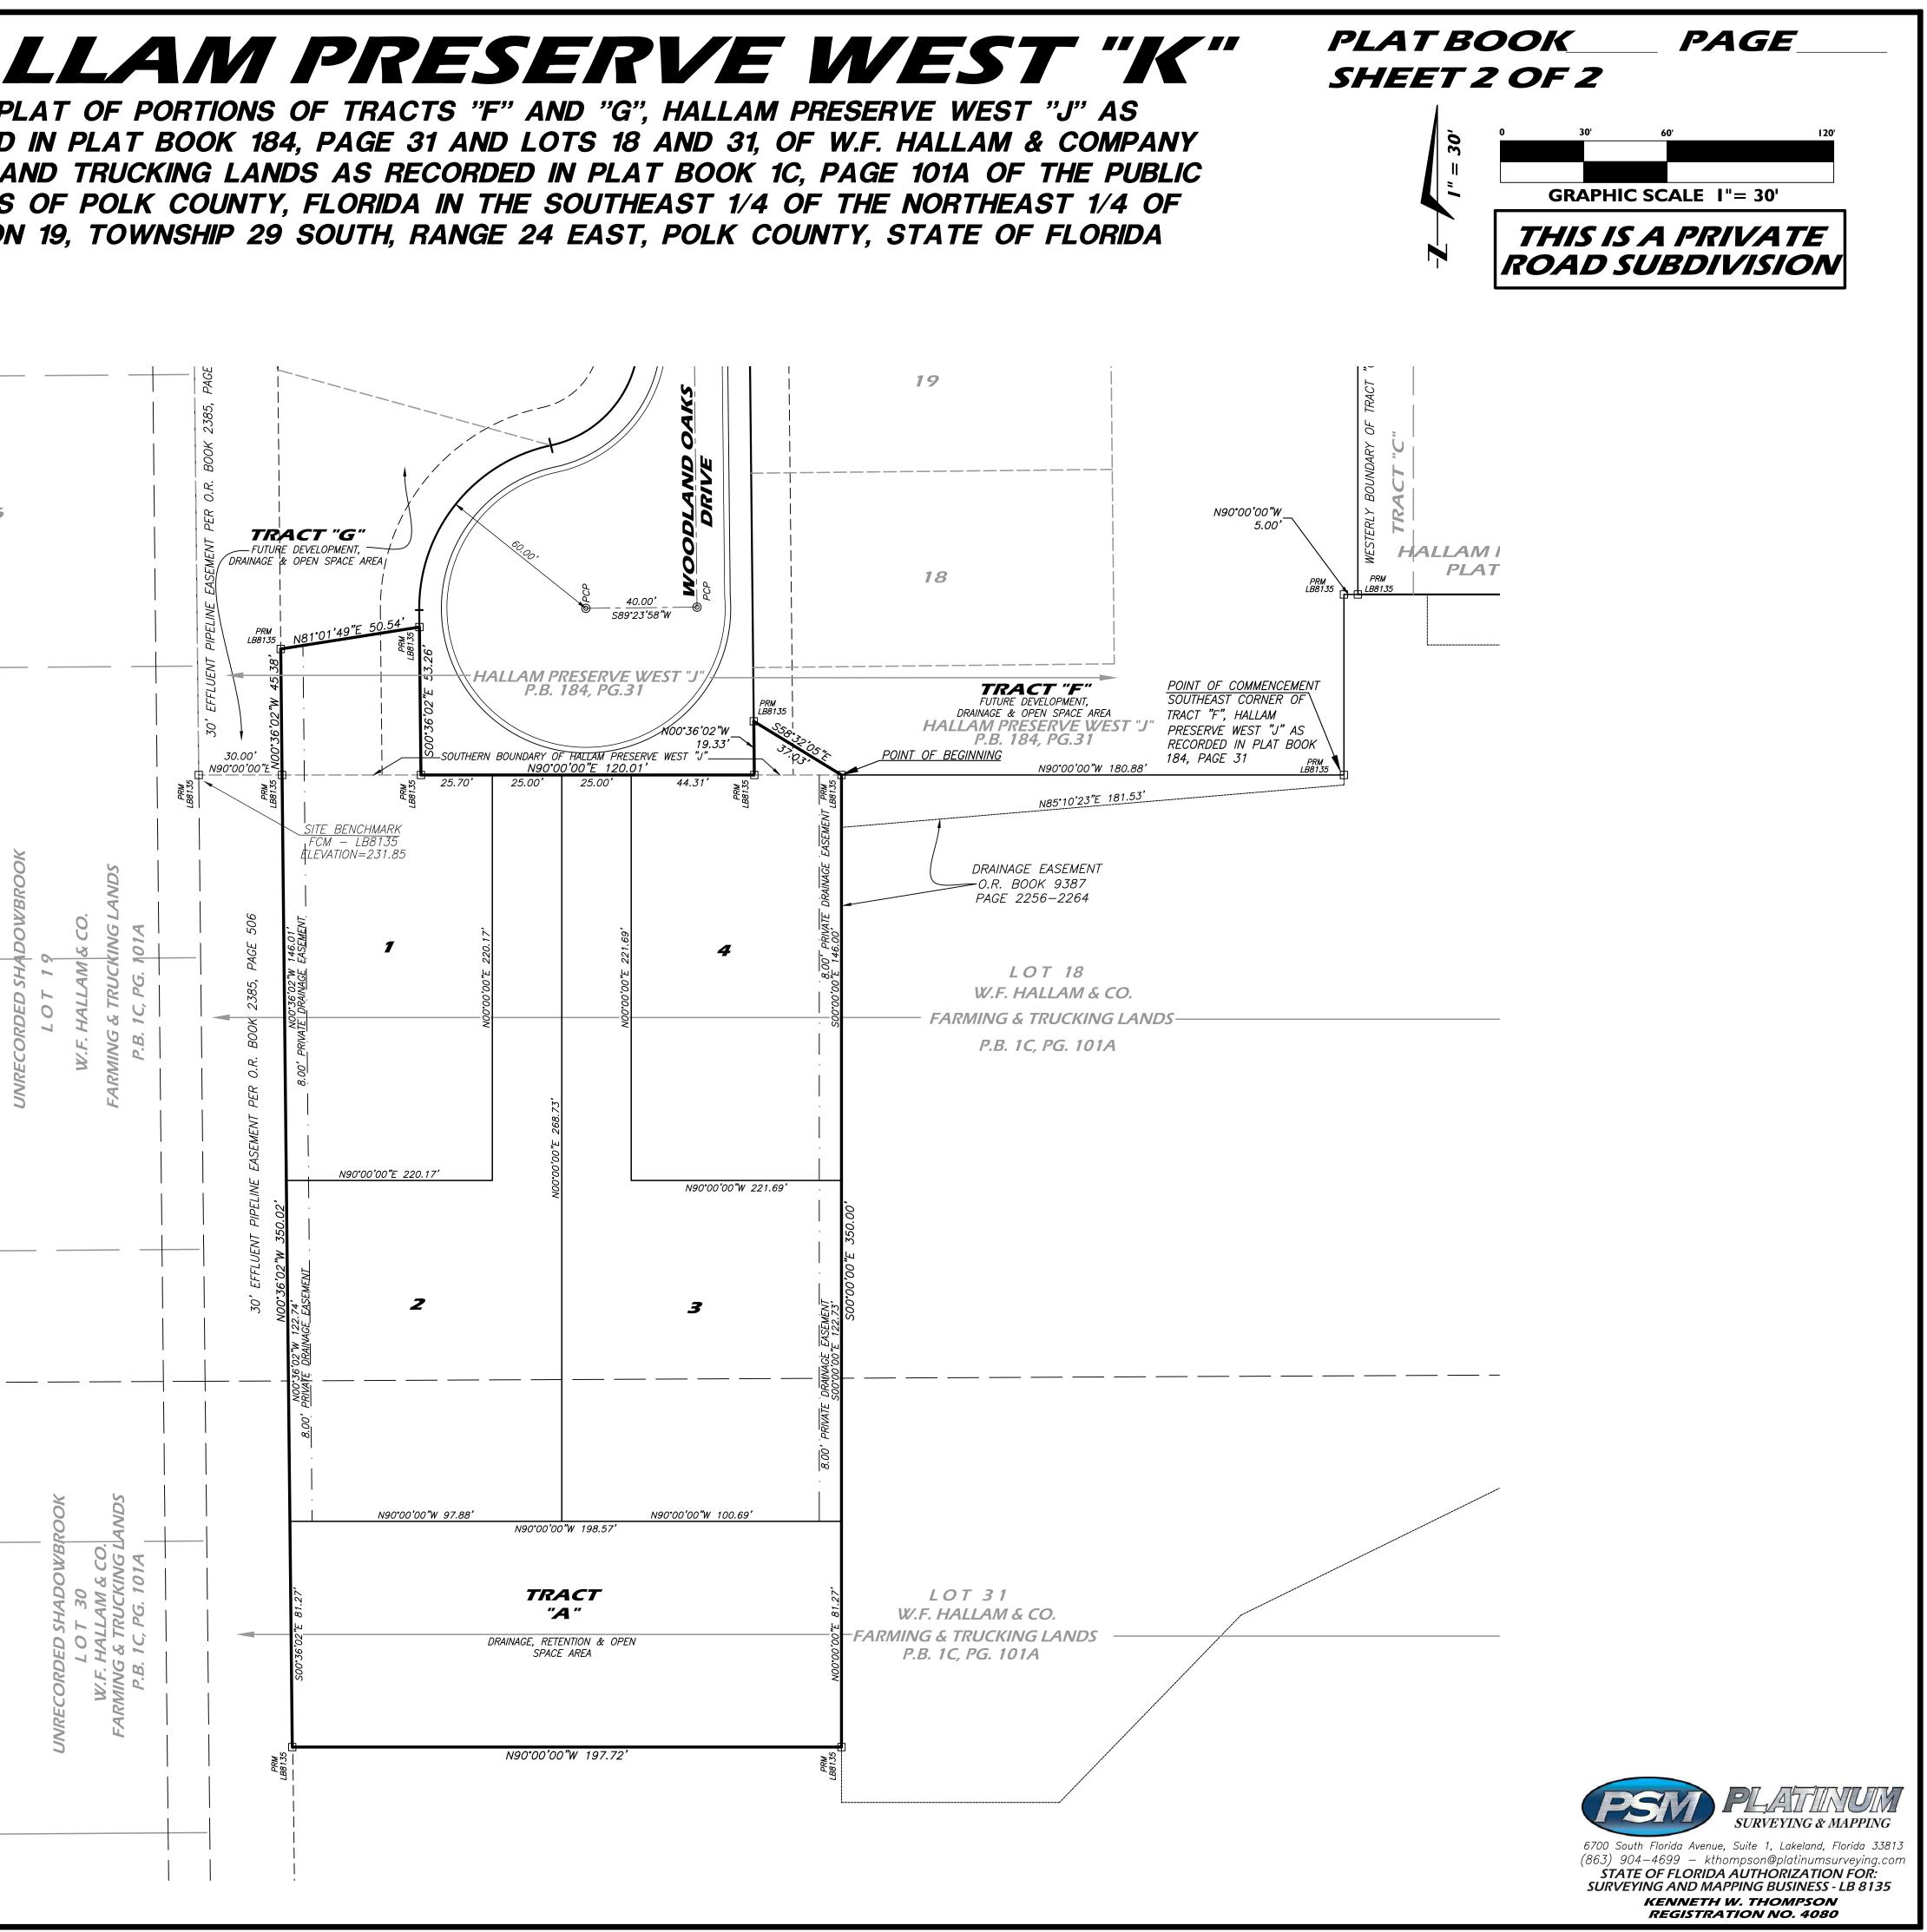

# ALLAM PRESERVE WEST "K"

REPLAT OF PORTIONS OF TRACTS "F" AND "G", HALLAM PRESERVE WEST "J" AS DED IN PLAT BOOK 184, PAGE 31 AND LOTS 18 AND 31, OF W.F. HALLAM & COMPANY IG AND TRUCKING LANDS AS RECORDED IN PLAT BOOK 1C, PAGE 101A OF THE PUBLIC RDS OF POLK COUNTY, FLORIDA IN THE SOUTHEAST 1/4 OF THE NORTHEAST 1/4 OF TION 19, TOWNSHIP 29 SOUTH, RANGE 24 EAST, POLK COUNTY, STATE OF FLORIDA

## LEGAL DESCRIPTION

THAT PART OF TRACTS "F" AND "G", HALLAM PRESERVE WEST "J" AS RECORDED IN PLAT BOOK 184, PAGE 31 OF THE PUBLIC RECORDS OF POLK COUNTY, FLORIDA AND THAT PART OF LOTS 18 AND 31, W.F. HALLAM & COMPANY, FARMING AND TRUCKING LANDS AS RECORDED IN PLAT BOOK 1C, PAGE 101A, PUBLIC RECORDS OF POLK COUNTY, FLORIDA, IN THE SOUTHEAST 1/4 OF THE NORTHEAST 1/4 OF SECTION 19, TOWNSHIP 29 SOUTH, RANGE 24 EAST, POLK COUNTY, FLORIDA, BEING MORE PARTICULARLY DESCRIBED AS FOLLOWS:

COMMENCE AT THE SOUTHEAST CORNER OF THE AFOREMENTIONED TRACT "F", HALLAM PRESERVE WEST "J"; THENCE NORTH 90°00'00" WEST ALONG THE SOUTH BOUNDARY OF SAID HALLAM PRESERVE WEST "J" A DISTANCE OF 180.88 FEET TO THE INTERSECTION WITH THE NORTHERLY EXTENSION OF THAT CERTAIN DRAINAGE EASEMENT RECORDED IN OFFICIAL RECORDS BOOK 9387, PAGE 2256 OF THE PUBLIC RECORDS OF POLK COUNTY, FLORIDA AND THE POINT OF BEGINNING; THENCE DEPARTING THE SOUTH BOUNDARY OF SAID HALLAM PRESERVE WEST "J", SOUTH 00°00'00" EAST ALONG THE NORTHERLY EXTENSION OF THE AFORESAID DRAINAGE EASEMENT AND THEN ALONG THE WEST BOUNDARY THEREOF, A DISTANCE OF 350.00 FEET; THENCE DEPARTING THE WEST BOUNDARY OF THE AFORESAID DRAINAGE EASEMENT, NORTH 90°00'00" WEST A DISTANCE OF 197.72 FEET TO THE EAST BOUNDARY OF THAT CERTAIN EFFLUENT PIPELINE EASEMENT AS RECORDED IN OFFICIAL RECORDS BOOK 2385. PAGE 506 OF THE PUBLIC RECORDS OF POLK COUNTY: THENCE NORTH 00°36'02" WEST ALONG THE EAST BOUNDARY OF SAID EFFLUENT PIPELINE EASEMENT, A DISTANCE OF 350.02 FEET TO THE AFOREMENTIONED SOUTH BOUNDARY OF HALLAM PRESERVE WEST "J"; THENCE CONTINUE ALONG SAID EFFLUENT PIPELINE EASEMENT, NORTH 00°36'02" WEST, A DISTANCE OF 45.38 FEET; THENCE DEPARTING SAID EFFLUENT PIPELINE EASEMENT, NORTH 81°01'49" EAST A DISTANCE OF 50.54 FEET TO THE EAST BOUNDARY OF THE AFOREMENTIONED TRACT "G", AND THE WESTERLY RIGHT-OF-WAY LINE OF WOODLAND OAKS DRIVE OF SAID HALLAM PRESERVE WEST "J"; THENCE SOUTH 00°36'02" EAST ALONG SAID EASTERLY BOUNDARY AND SAID WESTERLY RIGHT-OF-WAY, A DISTANCE OF 53.26 FEET TO THE AFOREMENTIONED SOUTH BOUNDARY OF HALLAM PRESERVE WEST "J"; THENCE NORTH 90°00'00" EAST ALONG SAID SOUTH BOUNDARY, A DISTANCE OF 120.01 FEET TO THE EASTERLY RIGHT-OF-WAY LINE OF THE AFOREMENTIONED WOODLAND OAKS DRIVE, THE SAME ALSO BEING THE WESTERLY BOUNDARY OF THE AFOREMENTIONED TRACT "F", HALLAM PRESERVE WEST "J"; THENCE NORTH 00°36'02" WEST ALONG SAID EASTERLY RIGHT-OF-WAY AND SAID WESTERLY BOUNDARY, A DISTANCE OF 19.33 FEET; THENCE DEPARTING SAID EASTERLY RIGHT-OF-WAY LINE AND SAID WESTERLY BOUNDARY, SOUTH 58°32'05" EAST, A DISTANCE OF 37.03 FEET TO THE POINT OF <u>BEGINNING</u>.

THE ABOVE DESCRIBED LANDS CONTAIN 1.67 ACRES, MORE OR LESS.

**APPROVAL: REVIEWED FOR CONFORMITY** 