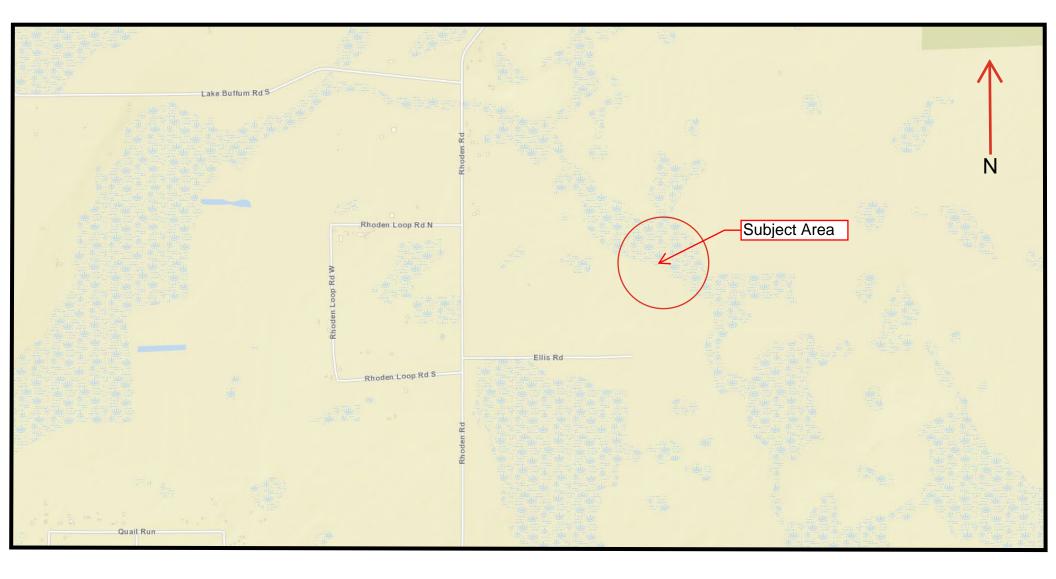

Section 29, Township 31 South, Range 27 East

## Section 29, Township 31 South, Range 27 East

All maps are worksheets used for illustrative purposes only, they are not surveys. The Polk County Property Appraiser assumes no responsibility for errors in the information and does not guarantee the data is free from error or inaccuracy. The information is provided "as is".

Crooked Lake West Project Area Parcel ID Number: 273129-000000-031100