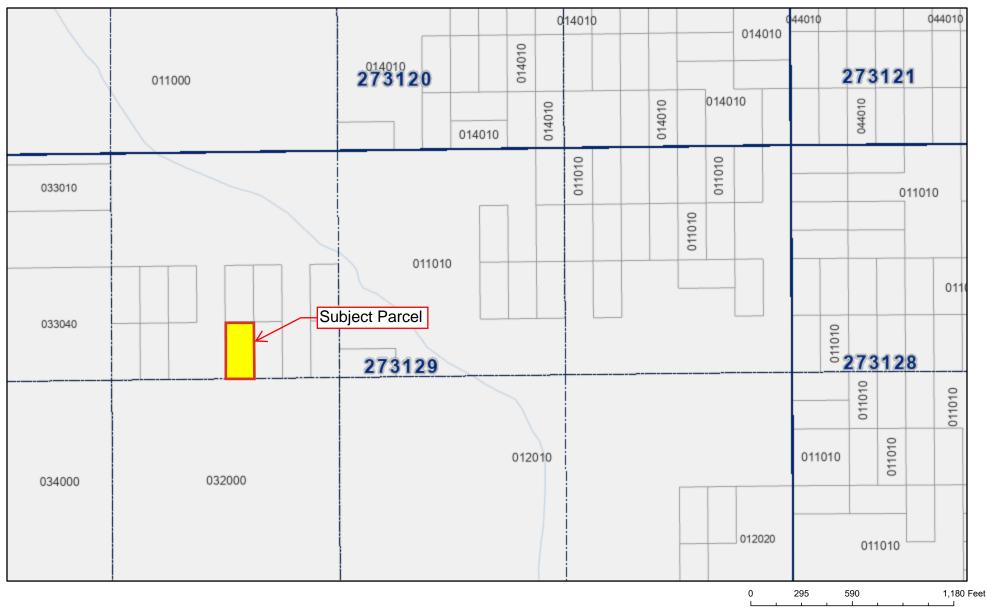

Crooked Lake West Project Area Parcel ID Number: 273129-000000-031100

#### WITNESSETH

WHEREAS, Owner agrees to sell to Purchaser and Purchaser agrees to purchase from Owner the land identified as Parcel ID Number 273129-00000-031100 located in Polk County, Florida, as further described in Exhibit "A", containing approximately 1.25 acres, together with all improvements, easements, and appurtenances, (collectively, the "Property"), in accordance with the provisions of this Agreement.

### Exhibit "A"

Tract No. 950: The West 165 feet of the East 660 feet of the Northeast quarter of the Northwest quarter of Section 29, Township 31 South, Range 27 East, LESS the North 990 feet thereof. The North 40 feet thereof subject to an easement for road right of way.

Being Parcel I.D. #273129-000000-031100

Being the same property described in that certain Warranty Deed recorded in Official Record Book 4221 at Page 1237, Public Records of Polk County, Florida.