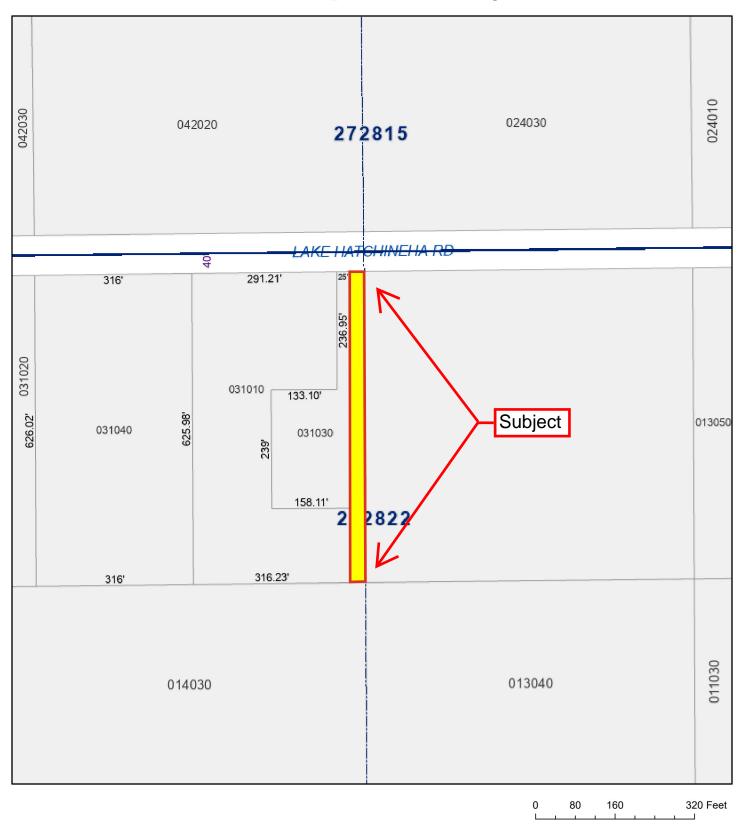

# Section 22, Township 28 South, Range 27 East

0 80 160 320 Feet

All maps are worksheets used for illustrative purposes only, they are not surveys. The Polk County Property Appraiser assumes no responsibility for errors in the information and does not guarantee the data is free from error or inaccuracy. The information is provided "as is".

#### **EXHIBIT "A"**

A PARCEL OF LAND BEING THE EAST 30 FEET OF THE NORTHEAST 1/4 OF THE NORTHEAST 1/4 OF THE NORTHWEST 1/4 OF SECTION 22, TOWNSHIP 28 SOUTH, RANGE 27 EAST, POLK COUNTY, FLORIDA, LESS AND EXCEPT RIGHT-OF-WAY OF LAKE HATCHINEHA ROAD (COUNTY ROAD 542), FORMERLY KNOWN AS STATE ROAD S-542, AS DESCRIBED IN OFFICIAL RECORDS BOOK 447, PAGE 606, PUBLIC RECORDS OF POLK COUNTY, FLORIDA.