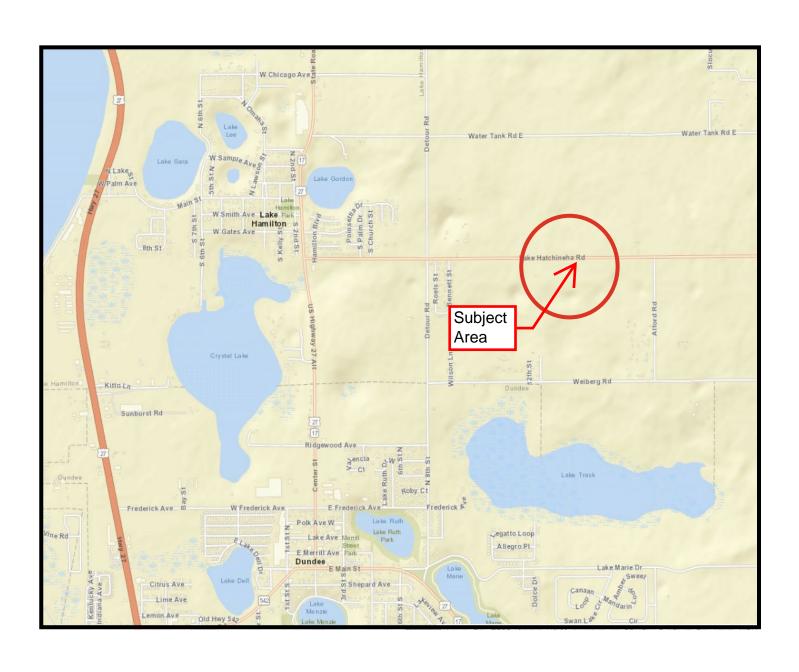

## Section 22, Township 28 South, Range 27 East

## Section 22, Township 28 South, Range 27 East

All maps are worksheets used for illustrative purposes only, they are not surveys. The Polk County Property Appraiser assumes no responsibility for errors in the information and does not guarantee the data is free from error or inaccuracy. The information is provided "as is".

#### **EXHIBIT "A"**

A PARCEL OF LAND BEING THE EAST 30 FEET OF THE NORTHEAST 1/4 OF THE NORTHEAST 1/4 OF THE NORTHWEST 1/4 OF SECTION 22, TOWNSHIP 28 SOUTH, RANGE 27 EAST, POLK COUNTY, FLORIDA, LESS AND EXCEPT RIGHT-OF-WAY OF LAKE HATCHINEHA ROAD (COUNTY ROAD 542), FORMERLY KNOWN AS STATE ROAD S-542, AS DESCRIBED IN OFFICIAL RECORDS BOOK 447, PAGE 606, PUBLIC RECORDS OF POLK COUNTY, FLORIDA.