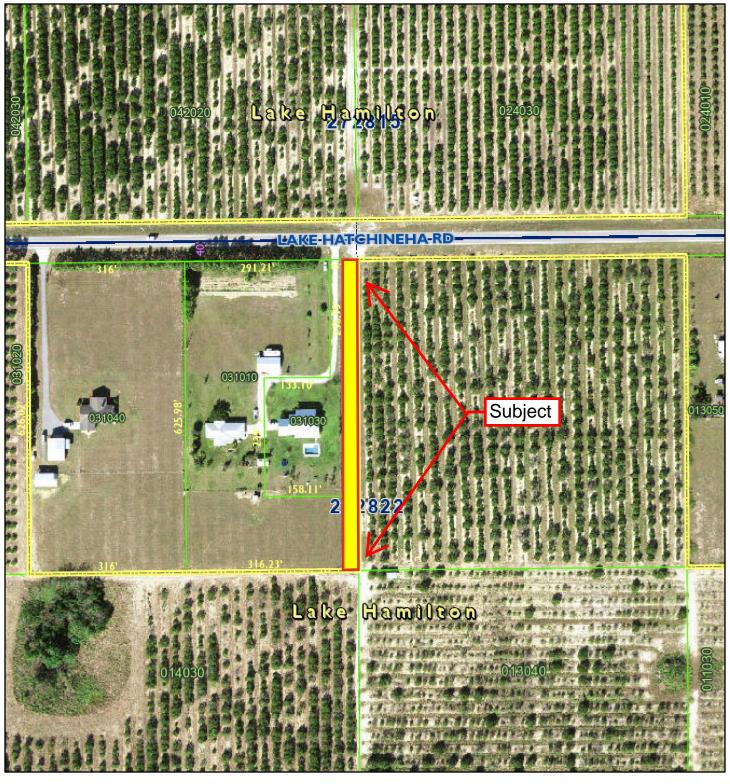

#### **EXHIBIT "A"**

A PARCEL OF LAND BEING THE EAST 30 FEET OF THE NORTHEAST 1/4 OF THE NORTHEAST 1/4 OF THE NORTHWEST 1/4 OF SECTION 22, TOWNSHIP 28 SOUTH, RANGE 27 EAST, POLK COUNTY, FLORIDA, LESS AND EXCEPT RIGHT-OF-WAY OF LAKE HATCHINEHA ROAD (COUNTY ROAD 542), FORMERLY KNOWN AS STATE ROAD S-542, AS DESCRIBED IN OFFICIAL RECORDS BOOK 447, PAGE 606, PUBLIC RECORDS OF POLK COUNTY, FLORIDA.