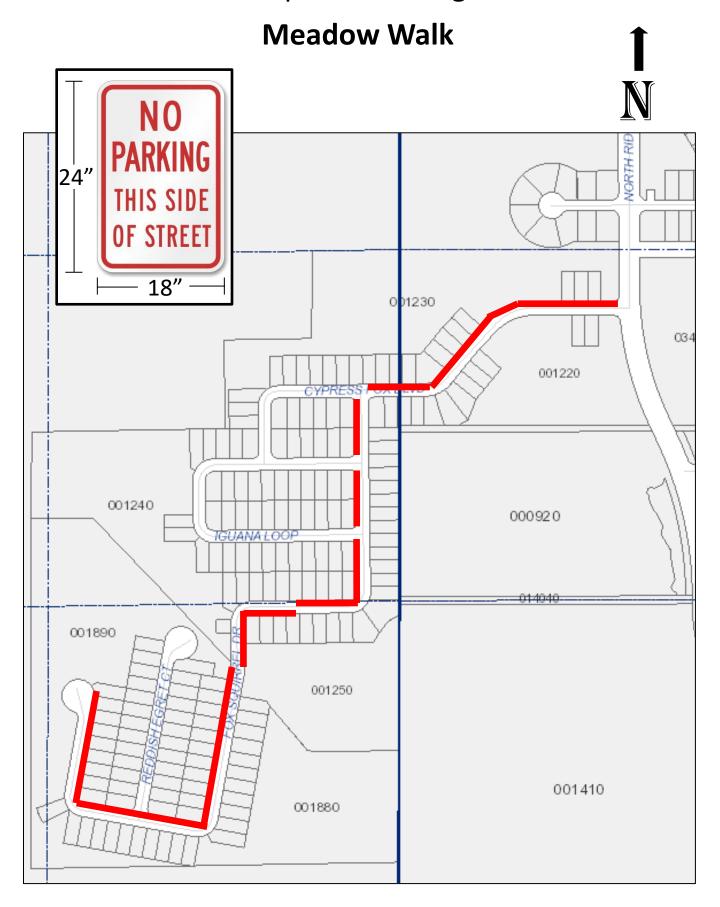

**WHEREAS** the Meadow Walk Homeowners Association has proposed parking restrictions along the following County-maintained roads located in S-35, T-25S, R-26E:

Cypress Fox Boulevard (Road Number 563503) from Iguana Loop to North Ridge Trail, and

Fox Squirrel Drive (Road Number 563501) from Dead End North to Cypress Fox Boulevard, and

**WHEREAS** a field visit verified that no engineering issues exist that would prevent the restriction of vehicular parking in areas proposed by the homeowners association, and

**WHEREAS** under the laws of the State of Florida, the Board of County Commissioners is vested with the authority to restrict parking on County maintained roads,

**NOW, THEREFORE, BE IT RESOLVED** that the Polk County Roads & Drainage Division is herewith directed to cause Cypress Fox Boulevard to be posted "No Parking This Side of Street", on the north side and northwest side from Fox Squirrel Drive to North Ridge Trail; and Fox Squirrel Drive to be posted "No Parking This Side of Street", on the east side from Dead End North to MP 0.08, on the north side from MP 0.08 to MP 0.17, on the west side from MP 0.17 to MP 0.29, on the east side from MP 0.29 to MP 0.33, on the south side from MP 0.33 to MP 0.37, on the north side from MP 0.37 to MP 0.42, and on the west side from MP 0.42 to Cypress Fox Boulevard.

## —Areas of Proposed Parking Restrictions