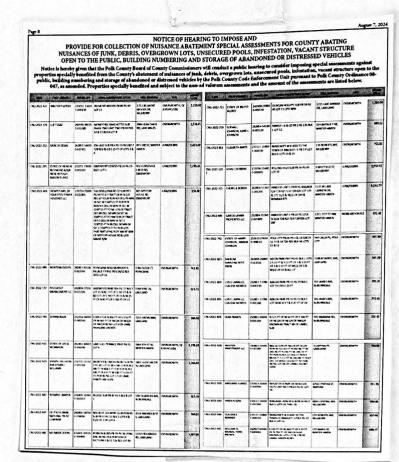

# **EXHIBIT "A" PROOF OF PUBLICATION**

## Polk Sun

**Published Weekly** 

Winter Haven, Polk County, Florida

Case No. 1/6 NuisanceAbatement FY24.25

### STATE OF FLORIDA COUNTY OF POLK

Before the undersigned authority, Anita Swain, personally appeared who on oath says that she is the Classified Advertising Legal Clerk of Polk Sun, a newspaper published at Winter Haven in Polk County, Florida; that the attached copy or reprint of the advertisement, to the right, being a Public Notice, was published in said newspaper by print in the issues of or by publication on the newspaper's website, if authorized, on:

August 07, 2024

Affiant further says that the Polk Sun newspaper complies with all legal requirements for publication in chapter 50, Florida Statutes.

Anita Swain

Sworn to and subscribed before me this 7th day of August 2024 by Anita Swain, who is personally known to me.