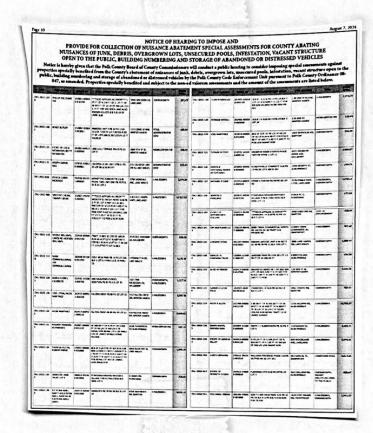

# Polk Sun

**Published Weekly** 

Winter Haven, Polk County, Florida

Case No. 2/6 NuisanceAbatement FY24.25

#### STATE OF FLORIDA COUNTY OF POLK

Before the undersigned authority, Anita Swain, personally appeared who on oath says that she is the Classified Advertising Legal Clerk of Polk Sun, a newspaper published at Winter Haven in Polk County, Florida; that the attached copy or reprint of the advertisement, to the right, being a Public Notice, was published in said newspaper by print in the issues of or by publication on the newspaper's website, if authorized, on:

August 07, 2024

Affiant further says that the Polk Sun newspaper complies with all legal requirements for publication in chapter 50, Florida Statutes.

Anita Swain

Sworn to and subscribed before me this 7th day of August 2024 by Anita Swain, who is personally known to me.