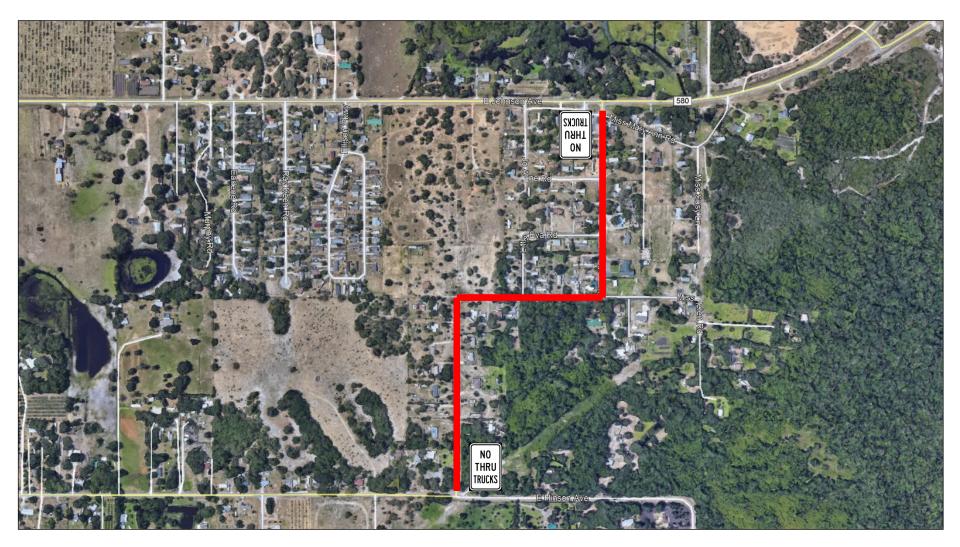

**WHEREAS** the following road is a County-maintained Rural Minor Collector road:

Kalogridis Road (Road Number 772507) from Hinson Avenue to Miss Mary Ann Road. Located in S-25, T-27S, R-27E, and

**WHEREAS** the conveyance of commercial truck traffic along this road has been found to be incompatible with the normal and safe movement of traffic,

**NOW, THEREFORE, BE IT RESOLVED** that the Polk County Roads & Drainage Division is herewith directed to cause Kalogridis Road to be posted "No Thru Trucks" from Hinson Avenue to Miss Mary Ann Road.

DATED this 1st October 2024.

## **Kalogridis Rd (Haines City Area)**

Request for Truck Restrictions