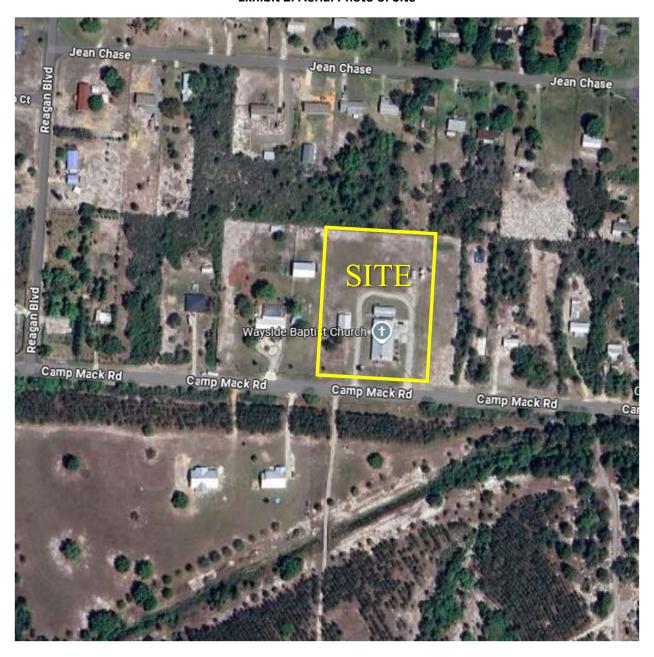

Parcel ID #s: 292930-991750-002090

Acreage: +/- 2.95 acres

**Exhibit 1: Location Map** 

Parcel ID #s: 292930-991750-002090

Acreage: +/- 2.95 acres

**Exhibit 2: Aerial Photo of Site** 

Parcel ID #s: 292930-991750-002090