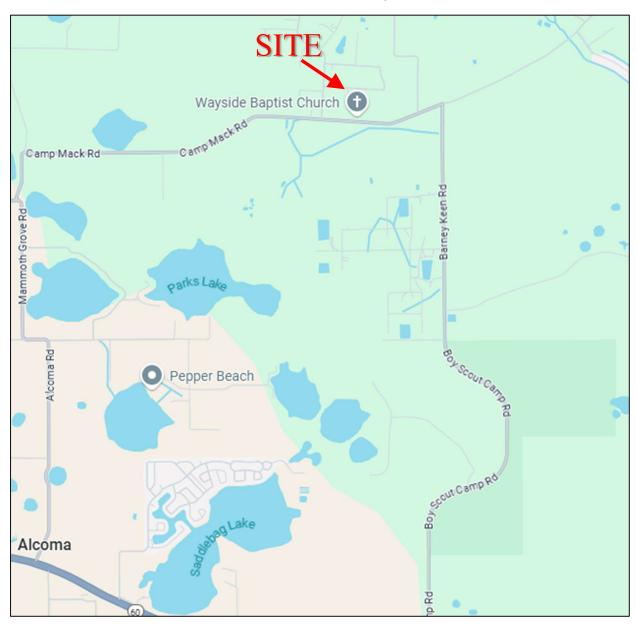

Parcel ID #s: 292930-991750-002090

Acreage: +/- 2.95 acres

**Exhibit 1: Location Map** 

Parcel ID #s: 292930-991750-002090

Acreage: +/- 2.95 acres

**Exhibit 2: Aerial Photo of Site** 

Parcel ID #s: 292930-991750-002090