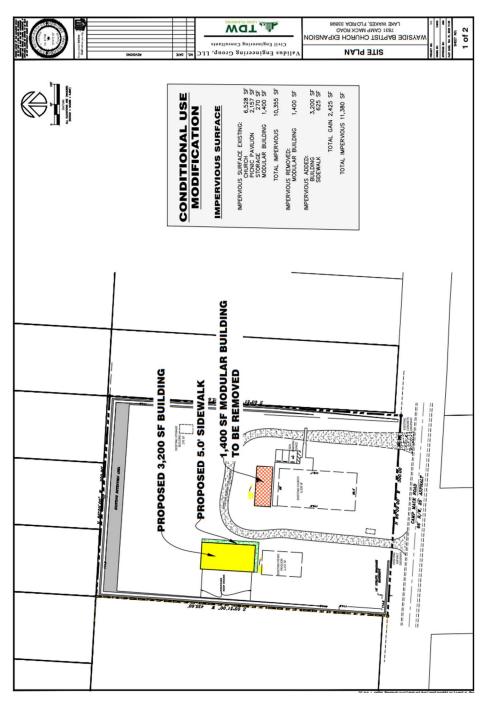

## **Project Narrative:**

This is a request for a conditional use modification to allow an expansion of the existing Wayside Baptist Church greater than 20 percent allowed through a minor modification. The church plans to remove a 1,400 square foot building and add a 3,200 square foot building for the administration and special activities. This additional square footage will not increase the church sanctuary or number of sanctuary seats.

Acreage: +/- 2.95 acres

**Exhibit 3: FLUM** 

Parcel ID #s: 292930-991750-002090

Acreage: +/- 2.95 acres

**Exhibit 4: Site Plan** 