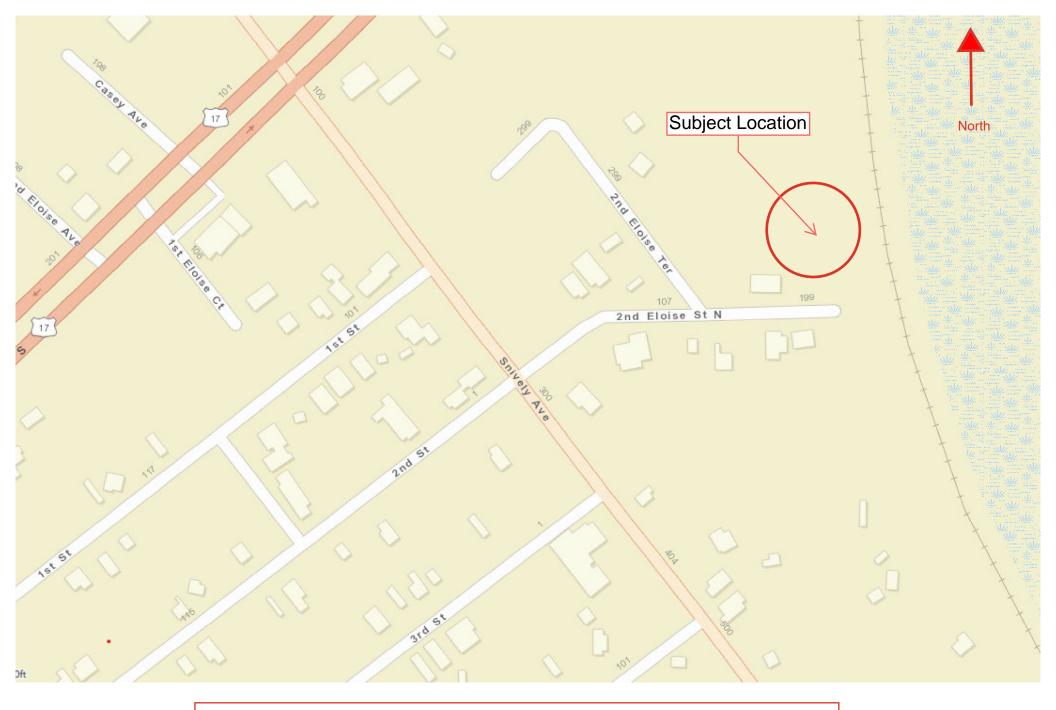

Section 26, Township 29 South, Range 29 East

## Section 26, Township 29 South, Range 29 East

Tax Deed File No. 1996-0133

Property Id: 05-29-26-670500-004002

Polk County, a political subdivision
P. O. Box 988, Bartow, Florida 33831

the following lands situated in the County and State and described as follows:

SOUTHAVEN UNIT 1 PB 31 PG 8 LOT 40 LESS S 80 FT

INSTR # 2003033901 BK 05268 PG 0390

RECORDED 02/20/2003 08:07:54 AM RICHARD M WEISS, CLERK OF COURT POLK COUNTY RECORDING FEES 6.00 RECORDED BY R Peacock

Section 05, Township 29 South, Range 26 East

Subject to Liens pursuant to 197.552 Florida Statutes