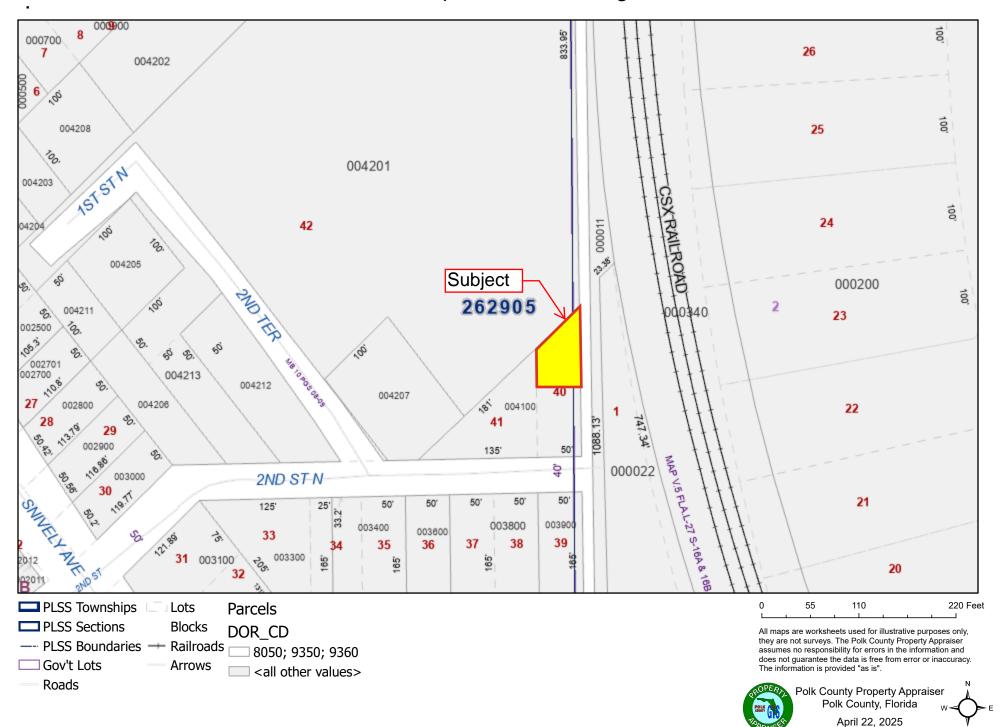

Section 26, Township 29 South, Range 29 East

## Section 26, Township 29 South, Range 29 East

Tax Deed File No. 1996-0133

Property Id: 05-29-26-670500-004002

Polk County, a political subdivision
P. O. Box 988, Bartow, Florida 33831

the following lands situated in the County and State and described as follows:

SOUTHAVEN UNIT 1 PB 31 PG 8 LOT 40 LESS S 80 FT

INSTR # 2003033901 BK 05268 PG 0390

RECORDED 02/20/2003 08:07:54 AM RICHARD M WEISS, CLERK OF COURT POLK COUNTY RECORDING FEES 6.00 RECORDED BY R Peacock

Section 05, Township 29 South, Range 26 East

Subject to Liens pursuant to 197.552 Florida Statutes