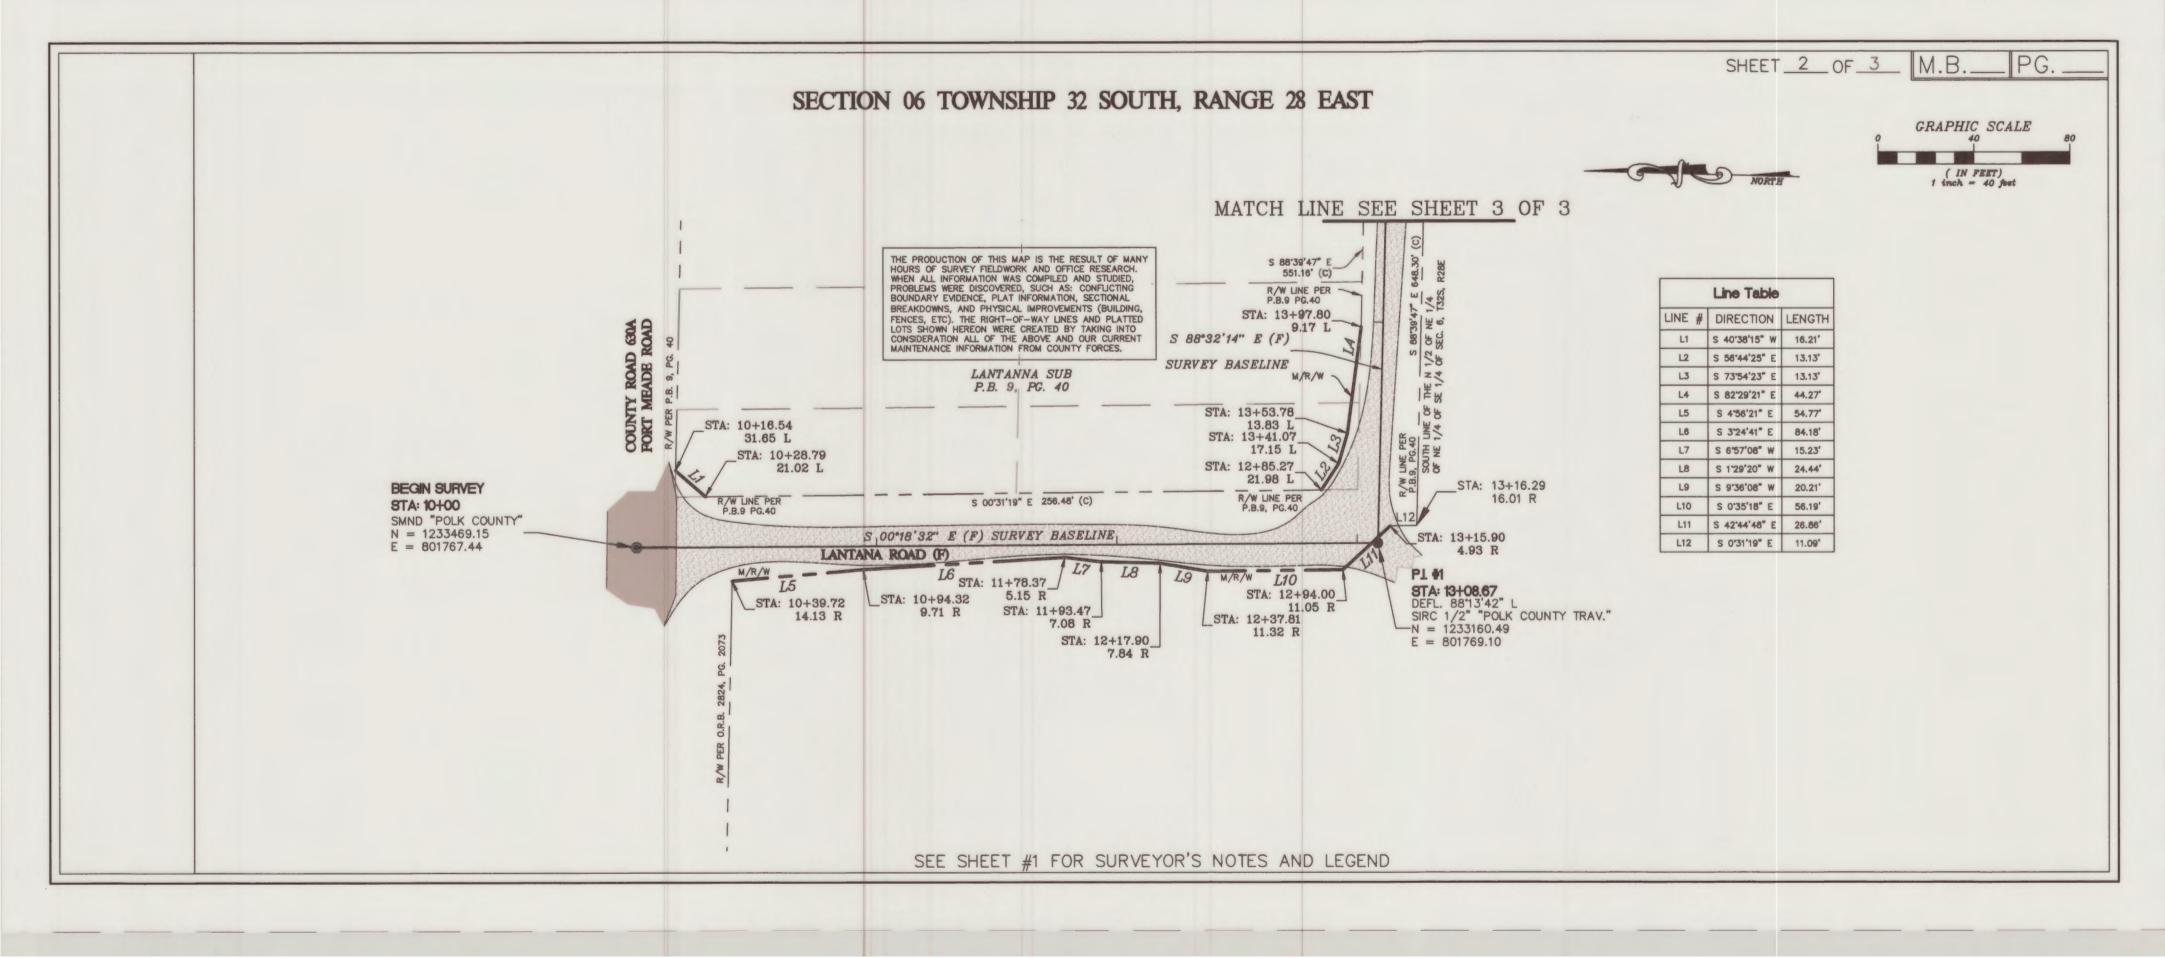

#### SURVEY NOTES:

- All surveyed and calculated bearings, distances, stationing and coordinates shown hereon are grid values referenced to the State Plane Coordinate System, Florida West Zone North American Datum of 1983, adjustment of 2011.
- 2. All parcel lines and section lines shown hereon are for illustrative purposes only.
- 3. All found monumentation shown hereon are for information purposes only, additional survey work may be required to determine actual section corners, subdivision corners, or parcel corners.
- 4. The maintained right—of—way lines shown on this map were field located according to mow lines, constructed roads, edge of dirt roads being graded, or areas being maintained with existing boundaries as being fences, power pole lines, or any obstacle establishing a maintenance boundary. These boundaries are all determined by the unit maintenance supervisor.
- 5. The original of this map was plotted on mylar and contains original signatures. Attention is directed to the fact that this map may have been altered in size by reproduction if acquired from any other source. This must be considered when obtaining scaled data.

ASPHALT

O = IRON PIPE

= IRON ROD AND CAP

= MAG NAIL AND DISK

= AXLE

### LEGEND:

(C) = CALCULATED
(F) = FIELD
CO = COUNTY
DEFL. = DEFLECTION
L = LEFT
MB = MAP BOOK

M/R/W = MAINTAINED RIGHT-OF-WAY O.R.B. = OFFICIAL RECORDS BOOK

P.B. = PLAT BOOK PG. = PAGE

P.I. = POINT OF INTERSECTION
P.S.M. = PROFESSIONAL SURVEYOR AND MAPPER

R = RIGHT

R/W = RIGHT-OF-WAY SEC = SECTION

SIRC = SET IRON ROD AND CAP SMND = SET MAG NAIL AND DISK STA = STATION

TRAV. = TRAVERSE

This maintained right-of-way map was prepared and reviewed under my supervision