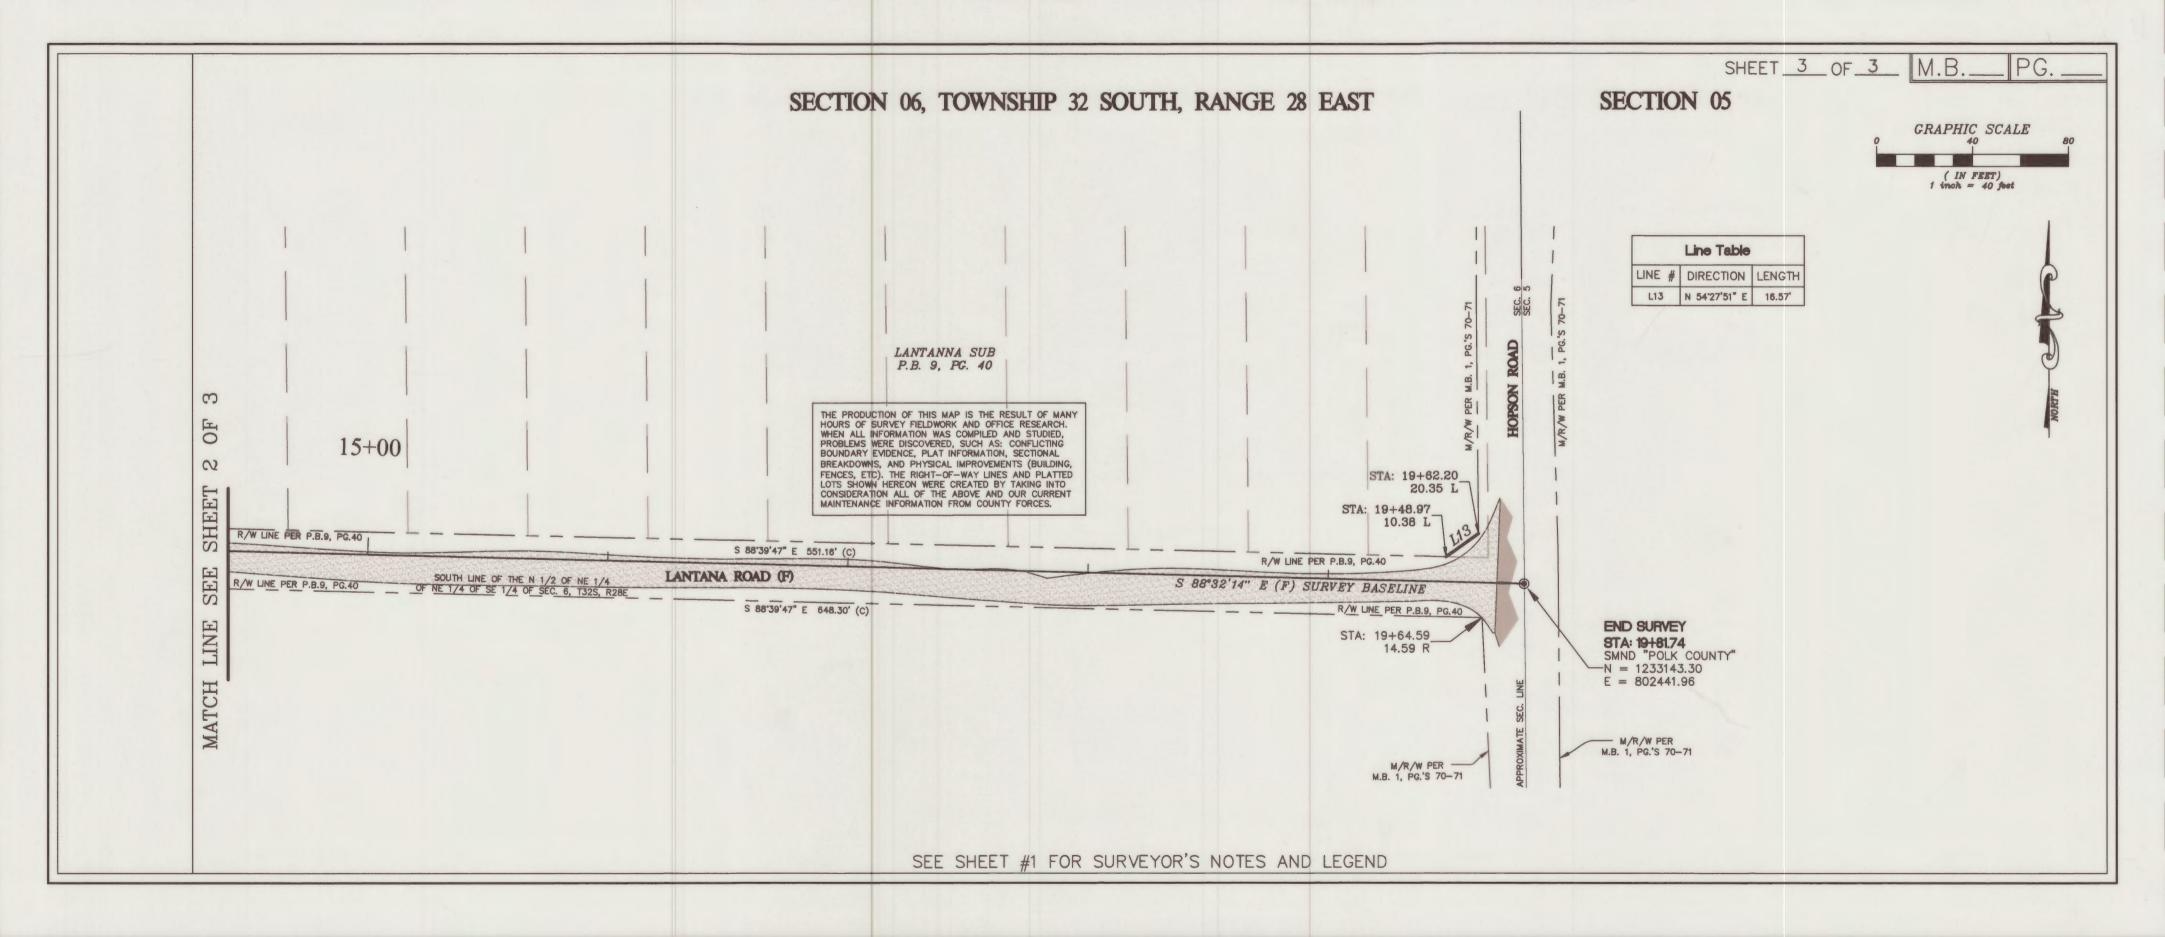

#### SURVEY NOTES:

- All surveyed and calculated bearings, distances, stationing and coordinates shown hereon are grid values referenced to the State Plane Coordinate System, Florida West Zone North American Datum of 1983, adjustment of 2011.
- 2. All parcel lines and section lines shown hereon are for illustrative purposes only.
- 3. All found monumentation shown hereon are for information purposes only, additional survey work may be required to determine actual section corners, subdivision corners, or parcel corners.
- 4. The maintained right—of—way lines shown on this map were field located according to mow lines, constructed roads, edge of dirt roads being graded, or areas being maintained with existing boundaries as being fences, power pole lines, or any obstacle establishing a maintenance boundary. These boundaries are all determined by the unit maintenance supervisor.
- 5. The original of this map was plotted on mylar and contains original signatures. Attention is directed to the fact that this map may have been altered in size by reproduction if acquired from any other source. This must be considered when obtaining scaled data.

ASPHALT

O = IRON PIPE

= IRON ROD AND CAP

= MAG NAIL AND DISK

= AXLE

### LEGEND:

(C) = CALCULATED
(F) = FIELD
CO = COUNTY
DEFL. = DEFLECTION
L = LEFT
MB = MAP BOOK

M/R/W = MAINTAINED RIGHT-OF-WAY O.R.B. = OFFICIAL RECORDS BOOK

P.B. = PLAT BOOK PG. = PAGE

P.I. = POINT OF INTERSECTION
P.S.M. = PROFESSIONAL SURVEYOR AND MAPPER

R = RIGHT

R/W = RIGHT-OF-WAY SEC = SECTION

SIRC = SET IRON ROD AND CAP SMND = SET MAG NAIL AND DISK STA = STATION

TRAV. = TRAVERSE

This maintained right-of-way map was prepared and reviewed under my supervision