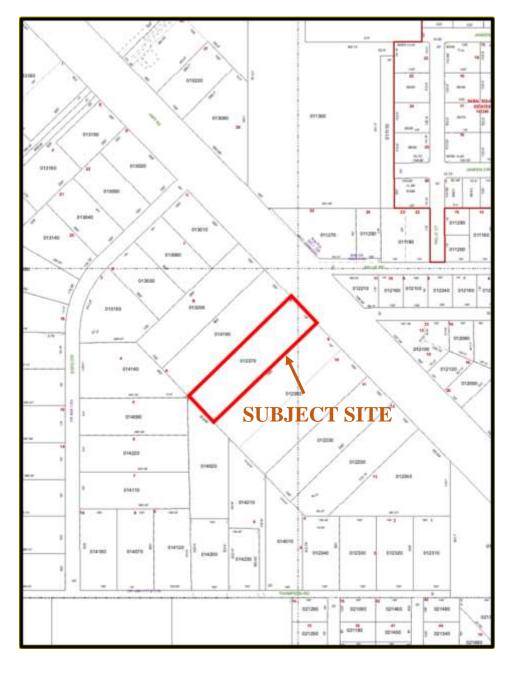

#### **SECTION 1: COMPREHENSIVE PLAN AMENDMENT**

The Future Land Use Map of Ordinance No. 92-36, as amended, (the "Polk County Comprehensive Plan") is hereby amended to reflect a change in the Future Land Use designation on 0.8 of a total +/- 2 acres site from Residential Suburban (RS) to Linear Commercial Corridor (LCC) in the Suburban Development Area (SDA) on the parcel listed below and graphically depicted on the parcel map in Attachment "A".

Parcel Identification Number 232932-000000-012370

Legal Description:

BEG SE COR OF SE1/4 OF NE1/4 RUN W 718.52 FT N 555.7 FT TO S LINE SR 60 NWLY ALONG R/W 783.64 FT TO POB RUN SWLY 580 FT NWLY 150 FT NELY 580 FT SELY 150 FT TO POB BEING LOT 8 OF UNRE WILLOW ACRES

Containing 2 Acres, more or less.

## LDCPAS-2024-16

**Development Area:** Suburban Development Area

**Location:** South of State Road 60, East of County Line Road, West of Bailey Road, and

North of Turner Road, West of the Mulberry city limits.

Section-32 Township-29 Range-23

**PARCEL DETAIL** 

Note: Not to Scale