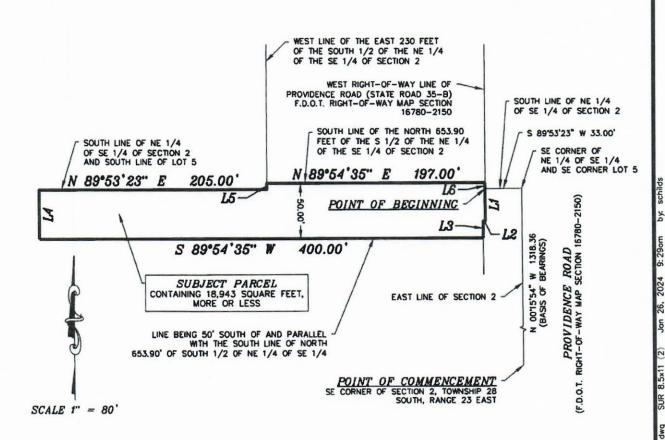

#### DESCRIPTION:

A parcel of land being a portion of Lot 4, Section 2, Township 28 South, Range 23 East, as shown on WEBSTER & OMOHUNDRO EST. LANDS, as recorded in Plat Book 3, Page 81, Public Records of Polk County, Florida, being described as follows:

COMMENCE at the Southeast corner of said Section 2; thence North 00°15'54" West, along the East line of said Section 2, a distance of 1,318.36 feet to the Southeast corner of the Northeast 1/4 of said Southeast 1/4, also being the Southeast corner of Lot 5, WEBSTER & OMOHUNDRO EST. LANDS, as recorded in Plat Book 3, Page 81, Public Records of Polk County, Florida; thence South 89°53'23" West, along the South line of said Northeast 1/4 of the Southeast 1/4, also being the South line of said Lot 5, a distance of 33.00 feet to the West right-of-way line of Providence Road as shown on the Florida Department of Transportation Right-of-Way Map Section 16780-2150 for the POINT OF BEGINNING; thence South 00°15'54" East, along said West right-of-way line, 29.31 feet; thence South 89°44'06" West, along said West right-of-way line, 2.00 feet; thence South 00°15'54" East, along said West right-of-way line, 15.29 feet to a line being 50.00 feet South of and parallel with the South line of the North 653.90 feet of the South 1/2 of said Northeast 1/4 of the Southeast 1/4; thence South 89°54'35" West, along said line, 400.00 feet; thence North 00°15'54" West, 44.47 feet to said South line of said Northeast 1/4 of the Southeast 1/4, also being the South line of said Lot 5; thence North 89°53'23" East, along said South line, 205.00 feet to the West line of the East 230.00 feet of the South 1/2 of the Northeast 1/4 of the Southeast 1/4 of said Section 2; thence North 00°15'54" West, along said West line, 5.46 feet to the South line of the North 653.90 feet of the South 1/2 of said Northeast 1/4 of the Southeast 1/4; thence North 89°54'35" East, along said South line, 197.00 feet to said West right-of-way line of Providence Road; thence South 00°15'54" East, along said West right-of-way line, 5.39 feet to the POINT OF BEGINNING. Said parcel containing 18,943 square feet, more or less.

| LINE TABLE |               |        |  |  |
|------------|---------------|--------|--|--|
| LINE #     | BEARING       | LENGTH |  |  |
| L1         | S 00"15'54" E | 29.31  |  |  |
| L2         | S 89*44'06" W | 2.00'  |  |  |
| L3         | S 00"15'54" E | 15.29' |  |  |
| L4         | N 0015'54" W  | 44.47  |  |  |
| L5         | N 00°15'54" W | 5.46'  |  |  |
| L6         | S 00"15"54" E | 5.39'  |  |  |