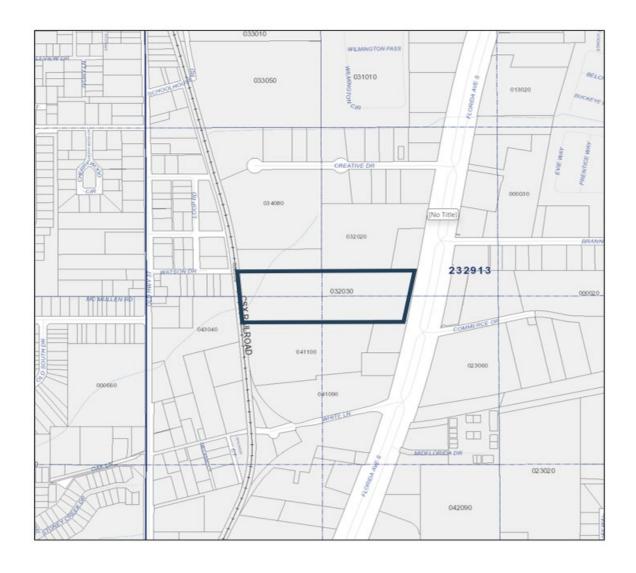

### **SECTION 1: COMPREHENSIVE PLAN AMENDMENT**

The Future Land Use Map of Ordinance No. 92-36, as amended, (the "Polk County Comprehensive Plan") is hereby amended to reflect a change in the Future Land Use District of portions of parcel 232913-000000-032030 and as legally described below and graphically depicted as referenced in Attachment "A" of this ordinance, from Business-Park Center-2 (BPC-2) to Institutional (INST) in the Transit Supportive Development Area (TSDA), legally described as:

BEG NE COR OF SE1/4 OF NW1/4 RUN S 602PT07 FT W 517PT97 FT S 10 DEG 14 MIN 30 SEC W 530PT05 FT TO POB RUN W 1343PT84 FT TO ELY R/W OF ACL RR S 5 DEG 07 MIN 30 SEC E 401.76 FT E 1229.57 FT TO WLY R/W LINE ST RD 37 NELY ALONG CURVE 373.23 FT N 10 DEG 14 MIN 30 SEC E 34 FT TO POB, SECTION 13, TOWNSHIP 29 SOUTH, RANGE 23 EAST, POLK COUNTY, FLORIDA.

# LDCPAS 2024-13

**Development Area:** Transit Supportive Development Area (TSDA)

Location: Located on the West Side of South Florida Avenue (State Road 37), North of County Road 540A, South of the City of Lakeland.

# Section 13, Township 29, Range 23

**PARCEL DETAIL** *Note: Not to Scale*