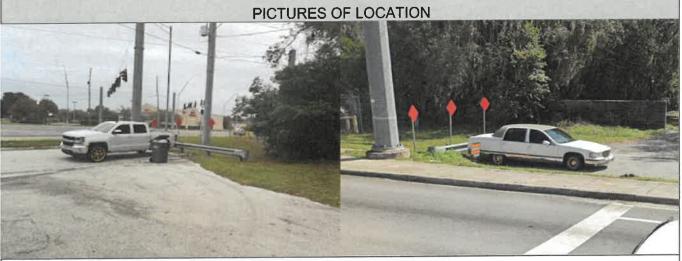

Project Management staff requests parking restriction due to navigability issues being caused by the parking of vehicles.

|                    |       | REQUEST FO                                                                                                                                                                                                                                                        | OR POSTING       |                             |            |
|--------------------|-------|-------------------------------------------------------------------------------------------------------------------------------------------------------------------------------------------------------------------------------------------------------------------|------------------|-----------------------------|------------|
| No Parking         | ✓     | No Stopping                                                                                                                                                                                                                                                       | ✓                | No Standing                 | ✓          |
| Direction of road  | NE-SW | Findings:                                                                                                                                                                                                                                                         |                  |                             |            |
| Which side of road | NW-SE | Roads & Drainage has verified that the parking of vehicles in this area creates potential navigability concerns. Recommend signs be posted restricting parking on the southeast & northwest sides from 50' southwest of Dead End Northeast to Dead End Northeast. |                  |                             |            |
| Distance in feet   | 50    | northwest sides from 50                                                                                                                                                                                                                                           | southwest of Dea | d End Northeast to Dead End | Nortneast. |