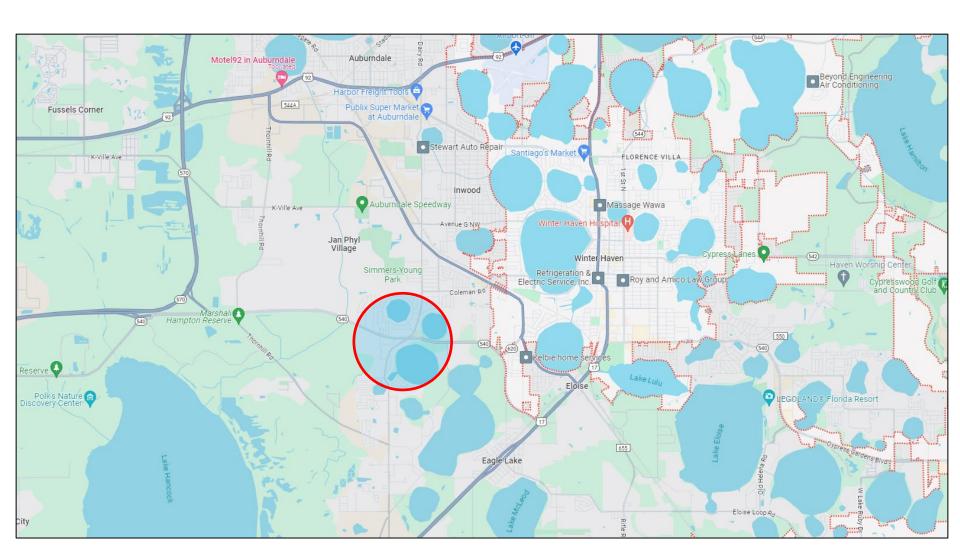

## Road J (Winter Haven Area)

Request for Parking Restrictions
Vicinity Map

Road J (Road Number 853546); from Spirit Lake Road to State Road 540 (Winter Lake Road), Located in S-35, T-28S, R-25E, and

**WHEREAS**, said studies were made in accordance with the procedures established by the State of Florida Department of Transportation, and said studies verified that the parking of vehicles in this location creates navigability concerns, and