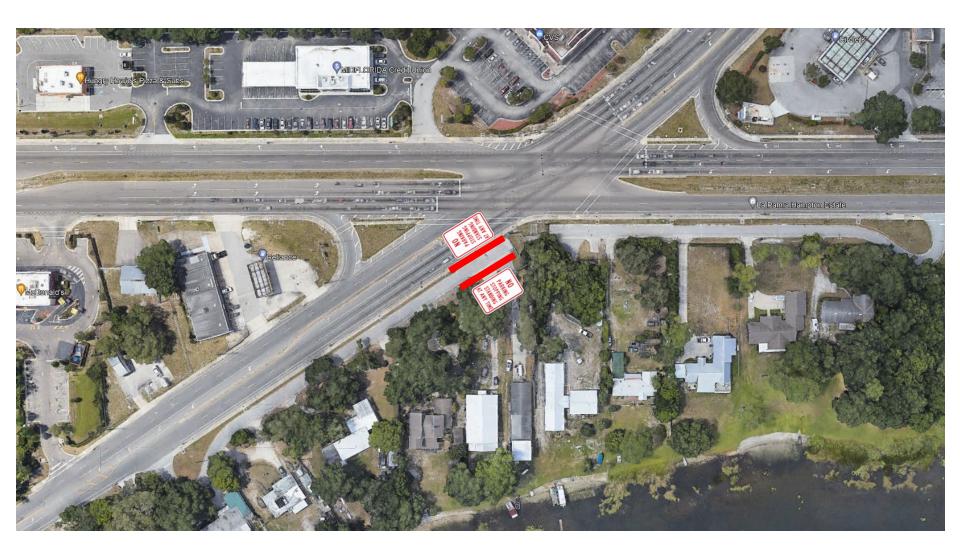

## Road J (Winter Haven Area)

Request for Parking Restrictions

Project Management staff requests parking restriction due to navigability issues being caused by the parking of vehicles.

|                    |       | REQUEST FO                                                                                                                                                                                                                                                        | OR POSTING       |                             |            |
|--------------------|-------|-------------------------------------------------------------------------------------------------------------------------------------------------------------------------------------------------------------------------------------------------------------------|------------------|-----------------------------|------------|
| No Parking         | ✓     | No Stopping                                                                                                                                                                                                                                                       | ✓                | No Standing                 | ✓          |
| Direction of road  | NE-SW | Findings:                                                                                                                                                                                                                                                         |                  |                             |            |
| Which side of road | NW-SE | Roads & Drainage has verified that the parking of vehicles in this area creates potential navigability concerns. Recommend signs be posted restricting parking on the southeast & northwest sides from 50' southwest of Dead End Northeast to Dead End Northeast. |                  |                             |            |
| Distance in feet   | 50    | northwest sides from 50                                                                                                                                                                                                                                           | southwest of Dea | d End Northeast to Dead End | Nortneast. |