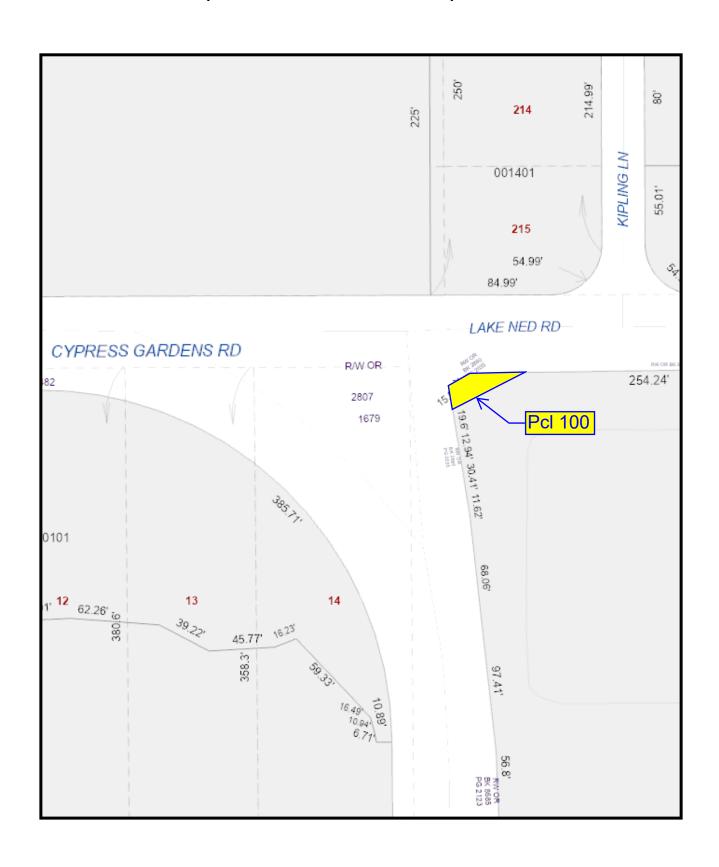

### Exhibit "A" - Sheet 1 of 2

Parcel Number: 100 Road Number: 863602 Project Name: LAKE NED ROAD @ CYPRESS GARDENS ROAD Project Number: 9601E24-2

Tax Folio Number: 262901-000000-031050

## **DESCRIPTION**

A parcel of land being in the Northeast 1/4 of the Northwest 1/4 of Section 1, Township 29 South, Range 26 East, Polk County, Florida, being described as follows:

Commence at the intersection of the East right-of-way line of Cypress Gardens Road as recorded in Official Records Book 8685, Page 2123 and the South right-of-way line of Lake Ned Road as recorded in Official Records Book 2860, Page 2035, all of the Public Records of Polk County, Florida, for the **Point of Beginning**; thence South 09°23'02" East, along said East right-of-way line, 14.03 feet; thence North 64°26'28" East, 54.12 feet to the South right-of-way line of Lake Ned Road as recorded in said Official Records Book 8685, Page 2123; thence South 89°18'11" West, along said South right-of way line, 38.01 feet to the said South right-of-way line as recorded in Official Records Book 2860, Page 2035; thence South 55°22'59" West, along said South right-of-way line, 15.91 feet to said **Point of Beginning.** 

Containing 533 square feet, more or less.

| SHEET 1 OF 2                          | FOR SKETCH SEE SHEET 2 OF 2 |
|---------------------------------------|-----------------------------|
| REVISION                              | DATE BY                     |
| CHANGED SIZE OF PARCEL                | 12/11/24 BCZ                |
| REVISED SHAPE OF PARCEL               | 01/07/25 BCZ                |
| ADDED ADDITIONAL EASEMENT INFORMATION | 03/26/25 BCZ                |