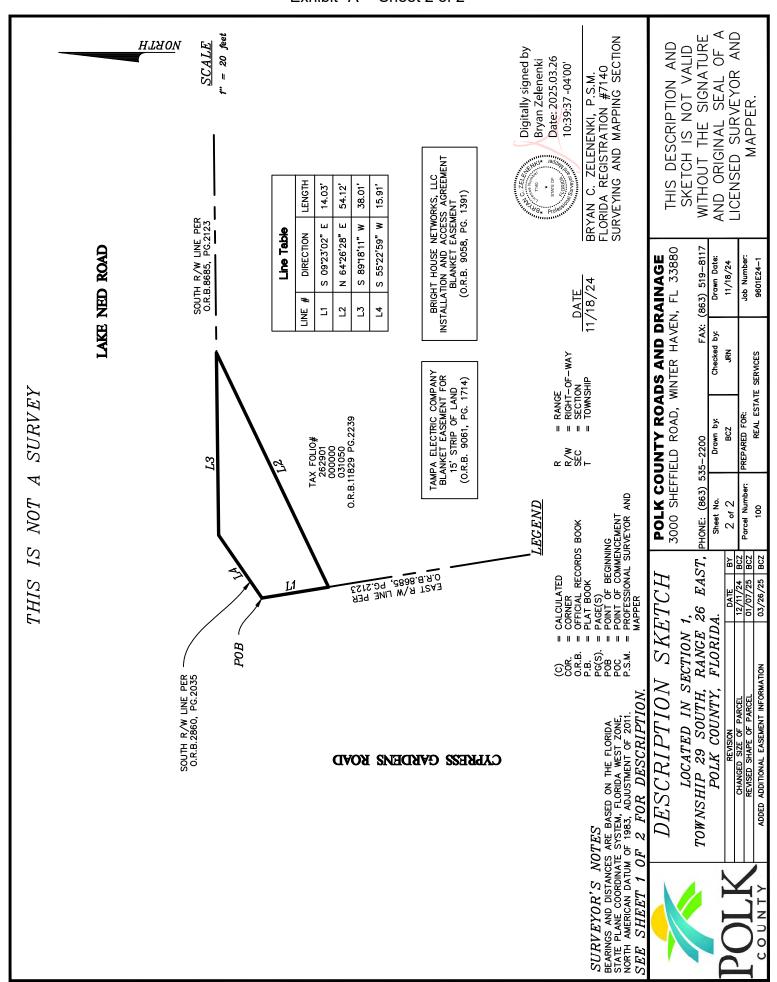

## **DESCRIPTION**

A parcel of land being in the Northeast 1/4 of the Northwest 1/4 of Section 1, Township 29 South, Range 26 East, Polk County, Florida, being described as follows:

Commence at the intersection of the East right-of-way line of Cypress Gardens Road as recorded in Official Records Book 8685, Page 2123 and the South right-of-way line of Lake Ned Road as recorded in Official Records Book 2860, Page 2035, all of the Public Records of Polk County, Florida, for the **Point of Beginning**; thence South 09°23'02" East, along said East right-of-way line, 14.03 feet; thence North 64°26'28" East, 54.12 feet to the South right-of-way line of Lake Ned Road as recorded in said Official Records Book 8685, Page 2123; thence South 89°18'11" West, along said South right-of way line, 38.01 feet to the said South right-of-way line as recorded in Official Records Book 2860, Page 2035; thence South 55°22'59" West, along said South right-of-way line, 15.91 feet to said **Point of Beginning.** 

Containing 533 square feet, more or less.

| SHEET 1 OF 2                          | FOR SKETCH SEE SHEET 2 OF 2 |
|---------------------------------------|-----------------------------|
| REVISION                              | DATE BY                     |
| CHANGED SIZE OF PARCEL                | 12/11/24 BCZ                |
| REVISED SHAPE OF PARCEL               | 01/07/25 BCZ                |
| ADDED ADDITIONAL EASEMENT INFORMATION | 03/26/25 BCZ                |