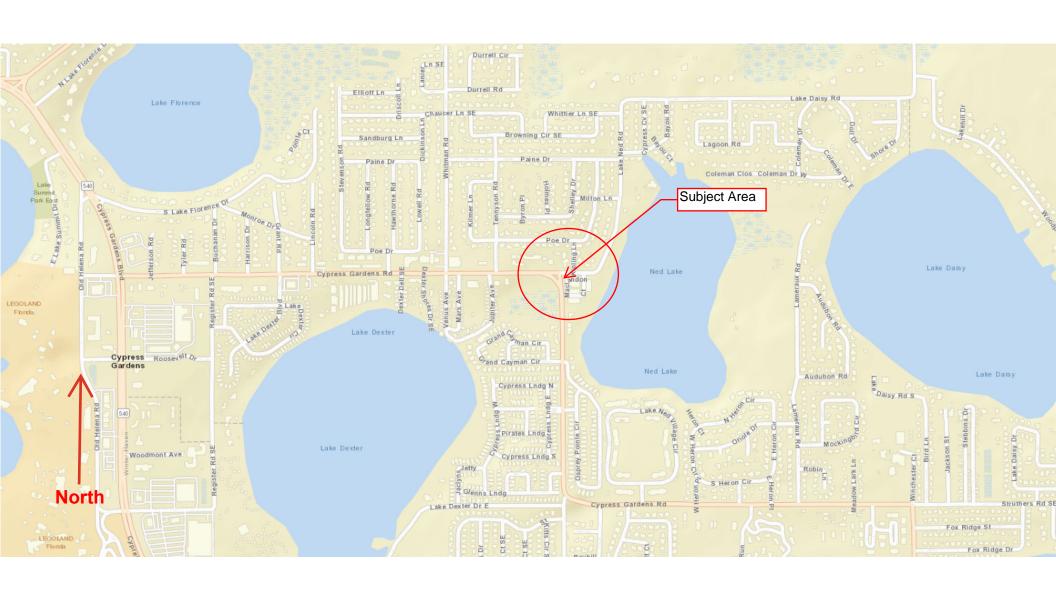

#### **Board of County Commissioners**

Project No.:

5400194

Project Name:

CR 540 (Cypress Gardens Road) at Lake Ned Road

Parcel No.:

100

Parent Tract Tax I.D. No.: 262901-000000-031050

INTERSECTION IMPROVEMENTS, INCLUDING CONSTRUCTION OF A ROUNDABOUT

**NOW**, **THEREFORE**, in consideration of the premises and the sum of one dollar each to the other paid, it is agreed as follows:

- (a) Owner agrees to sell and convey, by Warranty Deed, free of liens and encumbrances, unto said Purchaser, said lands and affected improvements for the total sum of \$60,600 (Sixty Thousand Six Hundred and 00/100 dollars).
- (b) The County agrees to pay attorney's fees to the law firm of Gaylord Merlin Ludovici & Diaz, Eminent Domain Lawyers in the amount of \$9,745, along with expert costs in the amount of \$2,655, for a total settlement of \$73,000.
- (c) The County payment for the purchase, attorney's fees and expert costs in the amount of \$73,000, shall be made payable to Gaylord Merlin Ludovici & Diaz, Trust Account for further disbursement at Closing.