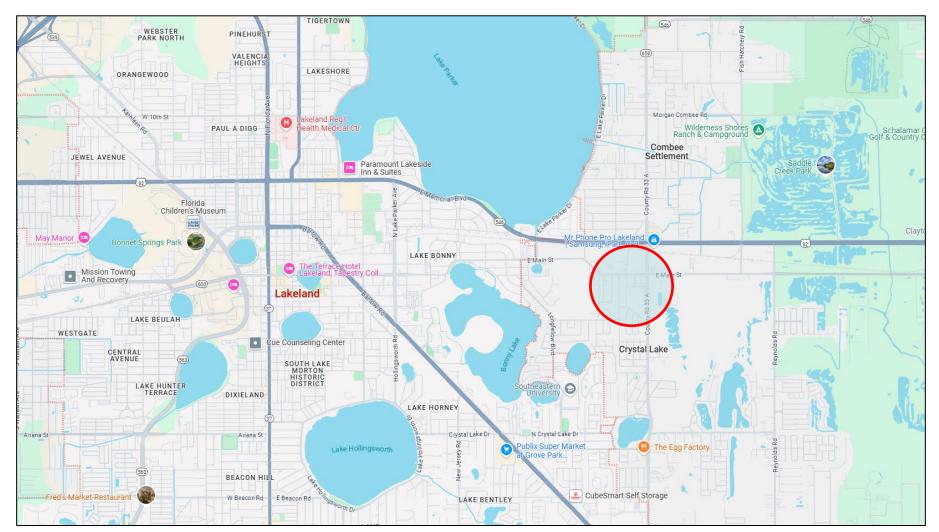

**WHEREAS**, the Polk County Roads & Drainage Division, conducted parking studies on the following County-maintained Local Residential road:

Dons Court (Road Number 841627); from Dons Place to County Road 542 (Main Street East), Located in S-16, T-28S, R-24E, and

## **Dons Ct (Lakeland Area)**

Request for Parking Restrictions
Vicinity Map