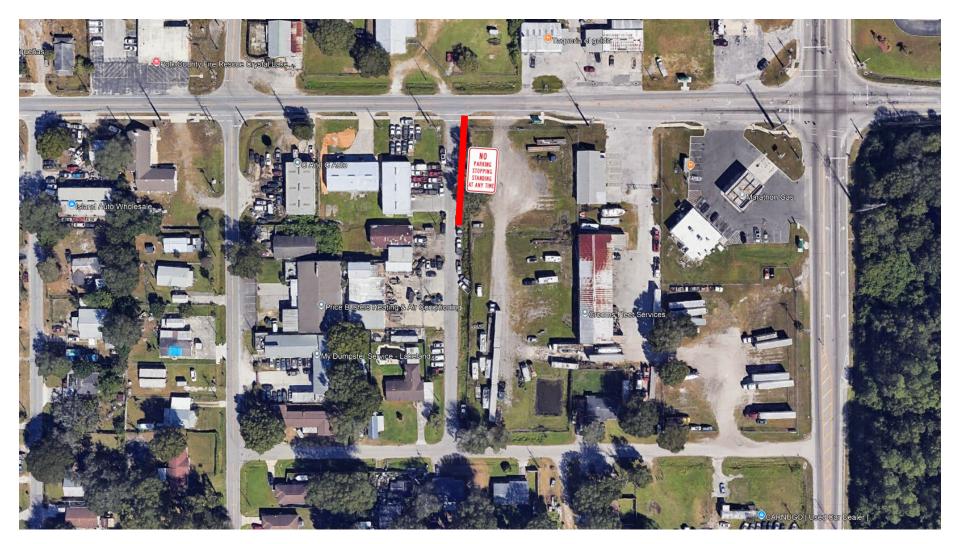

**WHEREAS**, the Polk County Roads & Drainage Division, conducted parking studies on the following County-maintained Local Residential road:

Dons Court (Road Number 841627); from Dons Place to County Road 542 (Main Street East), Located in S-16, T-28S, R-24E, and

**WHEREAS**, under the laws of the State of Florida, the Board of County Commissioners is vested with the authority to restrict parking on County maintained roads.

**NOW, THEREFORE, BE IT RESOLVED** that the Polk County Roads & Drainage Division is herewith directed to cause Dons Court to be posted "No Parking, Stopping or Standing" on the east side from 175 feet south of County Road 542 (Main Street East) to County Road 542 (Main Street East).

Citizen requests parking restriction due to visibility issues being caused by the parking of vehicles.

|                    |             | REQUEST FO                                                                                                                                                                                                                         | OR POSTING       |             |   |  |
|--------------------|-------------|------------------------------------------------------------------------------------------------------------------------------------------------------------------------------------------------------------------------------------|------------------|-------------|---|--|
| No Parking         | <b>√</b>    | No Stopping                                                                                                                                                                                                                        | ✓                | No Standing | ✓ |  |
| Direction of road  | North-South | Findings:                                                                                                                                                                                                                          | 25 141 441       |             |   |  |
| Which side of road | East        | Roads & Drainage has verified that the parking of vehicles in this area creates potential navigability concerns. Recommend signs be posted restricting parking on the east side of the street from 175' south of CR 542 to CR 542. |                  |             |   |  |
| Distance in feet   | 175         | street from 175' south of                                                                                                                                                                                                          | CR 542 to CR 542 | Z.          |   |  |