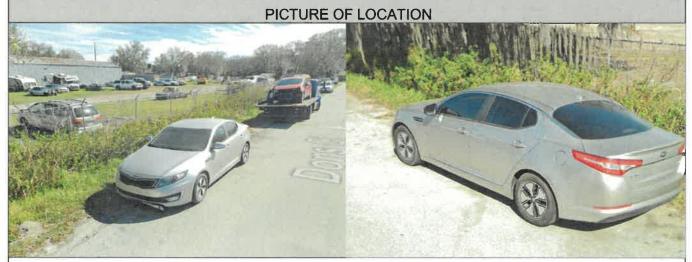

Citizen requests parking restriction due to visibility issues being caused by the parking of vehicles.

|                    |             | REQUEST FO                                                                                                                                                                                                                         | OR POSTING       |             |   |  |
|--------------------|-------------|------------------------------------------------------------------------------------------------------------------------------------------------------------------------------------------------------------------------------------|------------------|-------------|---|--|
| No Parking         | <b>√</b>    | No Stopping                                                                                                                                                                                                                        | ✓                | No Standing | ✓ |  |
| Direction of road  | North-South | Findings:                                                                                                                                                                                                                          | 25 141 441       |             |   |  |
| Which side of road | East        | Roads & Drainage has verified that the parking of vehicles in this area creates potential navigability concerns. Recommend signs be posted restricting parking on the east side of the street from 175' south of CR 542 to CR 542. |                  |             |   |  |
| Distance in feet   | 175         | street from 175' south of                                                                                                                                                                                                          | CR 542 to CR 542 | Z.          |   |  |