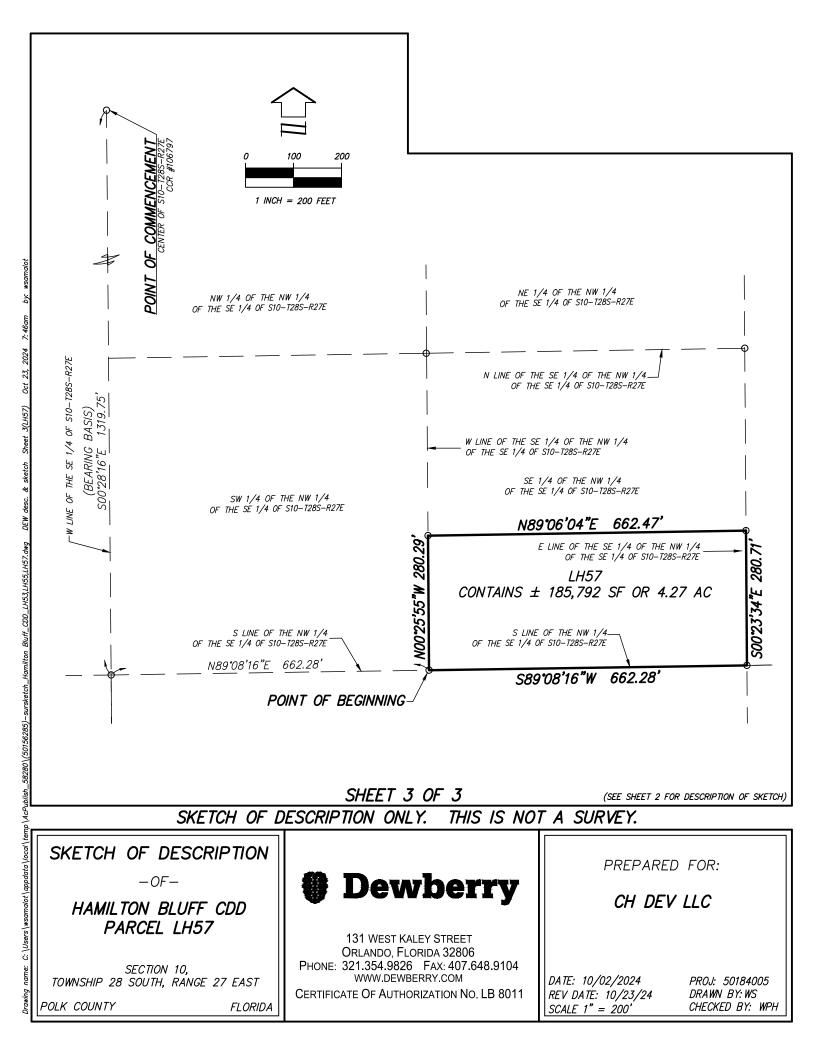

## LEGAL DESCRIPTION:

A PORTION OF THE SOUTHEAST 1/4 OF THE NORTHWEST 1/4 OF THE SOUTHEAST 1/4 OF SECTION 10, TOWNSHIP 28 SOUTH, RANGE 27 EAST, POLK COUNTY, FLORIDA, BEING MORE PARTICULARLY DESCRIBED AS FOLLOWS:

COMMENCE AT THE CENTER OF SAID SECTION 10; THENCE SO0'28'16"E, ALONG THE WEST LINE OF THE SOUTHEAST 1/4 OF SAID SECTION 10, A DISTANCE OF 1319.75 FEET TO A POINT ON THE SOUTH LINE OF THE NORTHWEST 1/4 OF THE SOUTHEAST 1/4 OF SAID SECTION 10; THENCE N89'08'16"E, ALONG SAID SOUTH LINE, A DISTANCE OF 662.28 FEET TO THE POINT ON THE WEST LINE OF THE SOUTHEAST 1/4 OF THE NORTHWEST 1/4 OF THE SOUTHEAST 1/4 OF SAID SECTION 10 AND ALSO THE POINT OF BEGINNING; THENCE N00'25'55"W, ALONG SAID WEST LINE, A DISTANCE OF 280.29 FEET; THENCE DEPARTING SAID WEST LINE, RUN N89'06'04"E, A DISTANCE OF 662.47 FEET TO A POINT ON THE EAST LINE OF THE SOUTHEAST 1/4 OF THE NORTHWEST 1/4 OF THE SOUTHEAST 1/4 OF SAID SECTION 10; THENCE SO0'23'34"E, ALONG SAID EAST LINE, A DISTANCE OF 280.71 FEET TO A POINT ON THE SOUTH LINE OF THE NORTHWEST 1/4 OF THE SOUTHEAST 1/4 OF SAID SECTION 10; THENCE S89'08'16"W, ALONG SAID EAST LINE, A DISTANCE OF 662.28 FEET TO THE POINT OF BEGINNING.

CONTAINING 185,792 SQUARE FEET OR 4.27 ACRES MORE OR LESS.

SHEET 2 OF 3 (SEE SHEET 3 FOR SKETCH OF DESCRIPTION) SKETCH OF DESCRIPTION ONLY. THIS IS NOT A SURVEY. SKETCH OF DESCRIPTION PREPARED FOR: -OF-Dewberry CH DEV LLC HAMILTON BLUFF CDD PARCEL LH57 **131 WEST KALEY STREET** ORLANDO, FLORIDA 32806 PHONE: 321.354.9826 FAX: 407.648.9104 SECTION 10. WWW.DEWBERRY.COM DATE: 10/02/2024 PROJ: 50184005 TOWNSHIP 28 SOUTH, RANGE 27 EAST CERTIFICATE OF AUTHORIZATION NO. LB 8011 REV DATE: 10/23/24 DRAWN BY: WS POLK COUNTY FLORIDA CHECKED BY: WPH SCALE 1'' = N/A