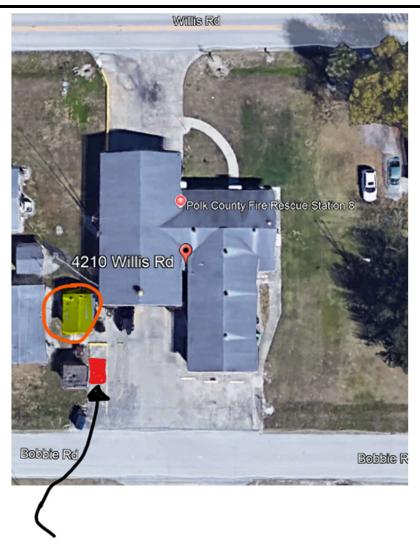

Willow Oak Fire Station Shed Location

New Shed – located 11'-5" from circled/highlighted building

| POLK                                                                                    |           |
|-----------------------------------------------------------------------------------------|-----------|
| COUNTY                                                                                  |           |
| Facilities Management I                                                                 | Division  |
| 2160 Marshall Edwards                                                                   |           |
| Bartow, FL 33831-9                                                                      | 005       |
| CLIENT:                                                                                 |           |
| Polk Count                                                                              | y         |
| Board of County<br>Commissioners                                                        |           |
| PROJECT:                                                                                |           |
|                                                                                         |           |
|                                                                                         |           |
|                                                                                         |           |
| 2                                                                                       |           |
| tio                                                                                     |           |
| tai                                                                                     |           |
| S<br>S                                                                                  |           |
| cni                                                                                     |           |
| Rescue Sta                                                                              |           |
|                                                                                         |           |
| Fire                                                                                    |           |
|                                                                                         |           |
| <b></b>                                                                                 |           |
| Oak                                                                                     |           |
| w Oak                                                                                   |           |
| llow Oak                                                                                |           |
| Villow Oak                                                                              |           |
| Willow Oak                                                                              |           |
| Willow Oak                                                                              |           |
| Willow Oak                                                                              |           |
| <b>BEVISIONS:</b>                                                                       |           |
| Willow                                                                                  |           |
| REVISIONS:                                                                              |           |
| Willow                                                                                  |           |
| REVISIONS:<br>Project No:<br>DRAWN BY :                                                 |           |
| REVISIONS:<br>Project No:<br>DRAWN BY :<br>DATE:                                        |           |
| REVISIONS:<br>Project No:<br>DRAWN BY :                                                 |           |
| REVISIONS:<br>Project No:<br>DRAWN BY :<br>DATE:                                        |           |
| REVISIONS:<br>Project No:<br>DRAWN BY :<br>DATE:<br>SHEET TITLE<br>JOINT DETAILS        |           |
| REVISIONS:<br>Project No:<br>DRAWN BY :<br>DATE:<br>SHEET TITLE<br>JOINT DETAILS<br>300 | 5<br>DF 4 |