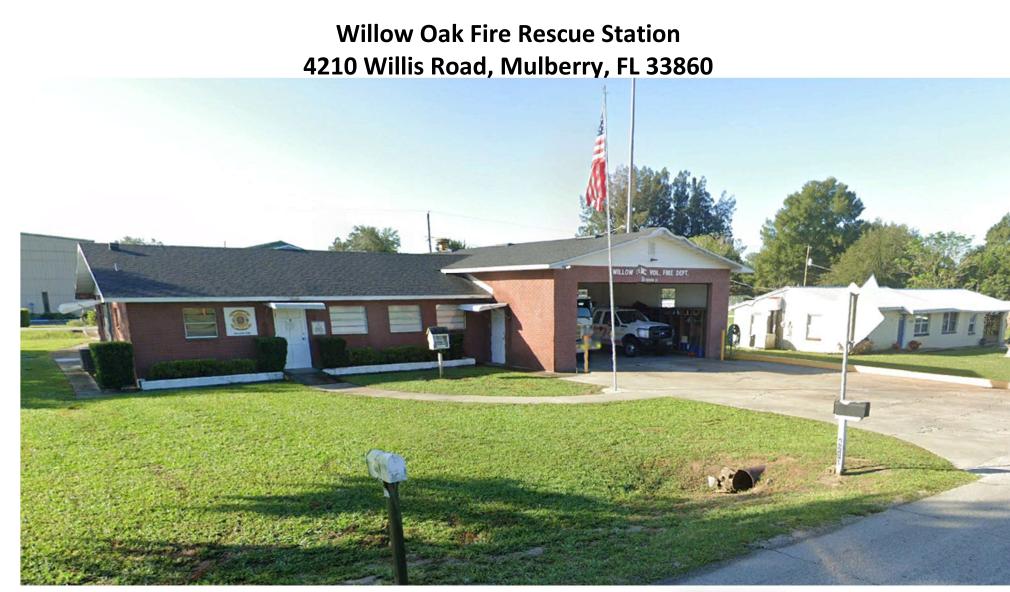

| Facilities Management Division<br>2160 Marshall Edwards Drive,<br>Bartow, FL 33831-9005<br>CLIENT:<br>Polk County<br>Board of County<br>Commissioners<br>PROJECT: |  |
|-------------------------------------------------------------------------------------------------------------------------------------------------------------------|--|
| Willow Oak Fire Rescue Station                                                                                                                                    |  |
| REVISIONS:                                                                                                                                                        |  |
| Project No:                                                                                                                                                       |  |
| DRAWN BY :<br>DATE:                                                                                                                                               |  |
| SHEET TITLE                                                                                                                                                       |  |
| COVER SHEET                                                                                                                                                       |  |
| CS-1<br>SHEET 1 OF 4                                                                                                                                              |  |