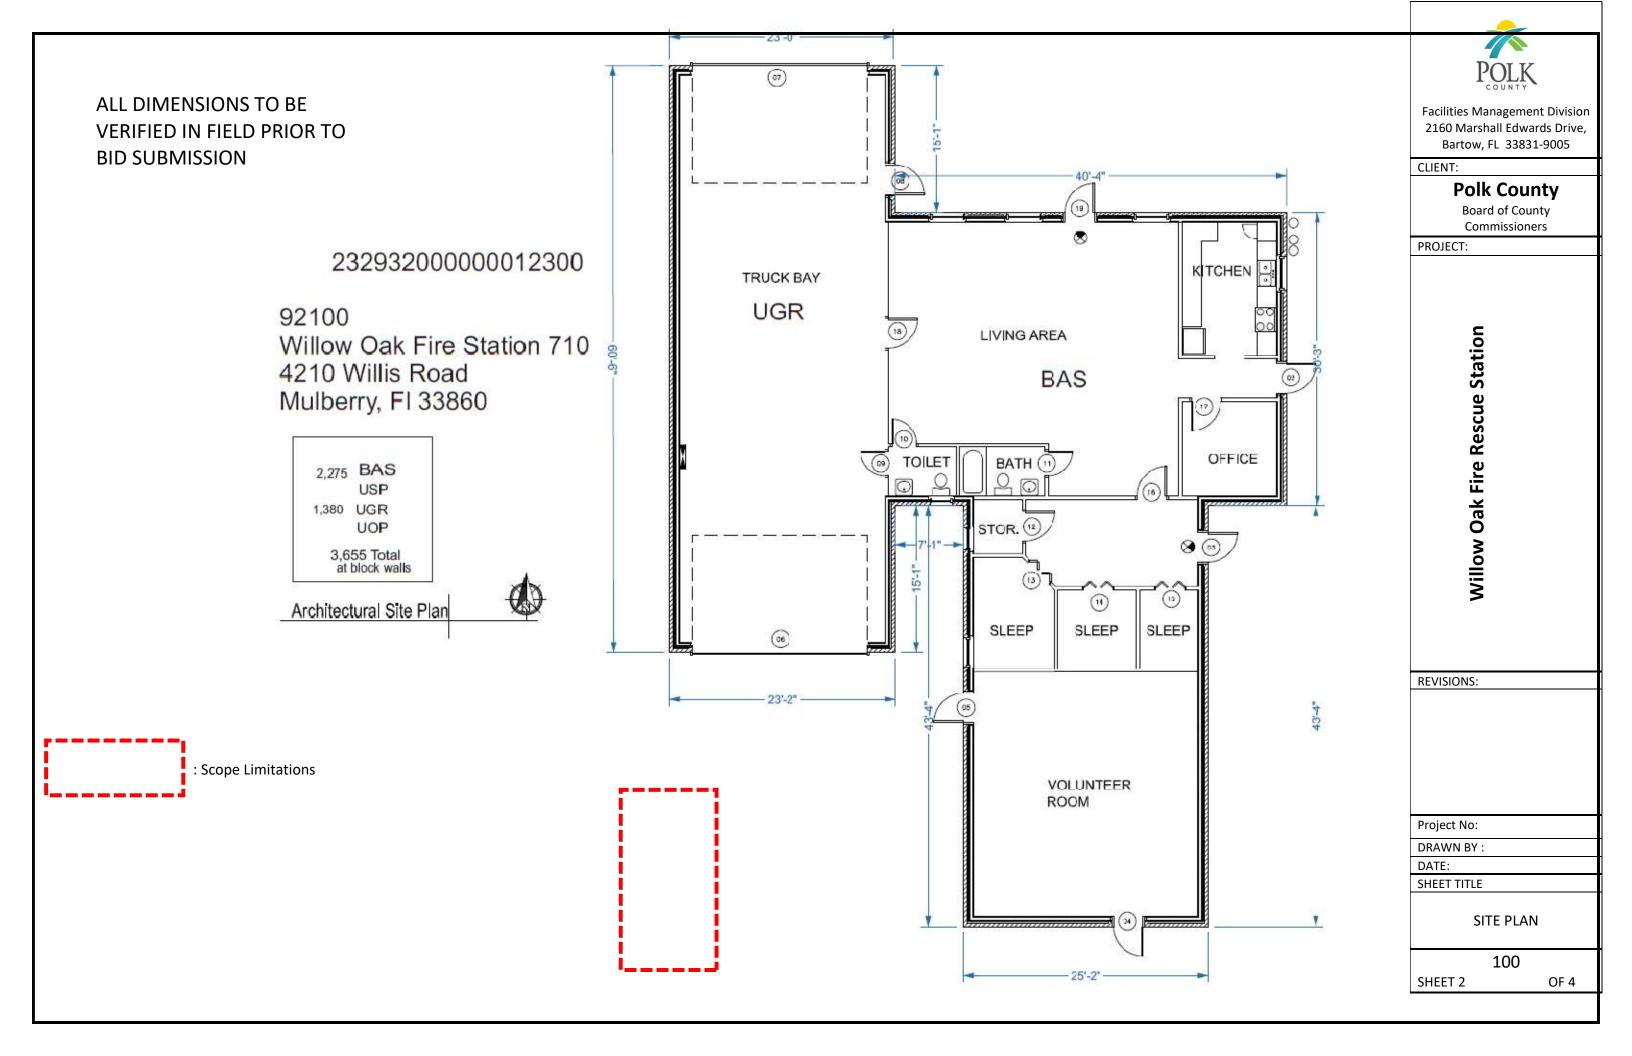

|        | 011150<br>13<br>100' | 011140 위성<br><b>12</b> 100' 이 이 이 이 이 이 이 이 이 이 이 이 이 이 이 이 이 이 | 91'<br>12000030<br>1200030 | 000020   |
|--------|----------------------|-----------------------------------------------------------------|----------------------------|----------|
|        |                      | WILLIS RD                                                       |                            |          |
| 380    | 100'                 | 100'                                                            | 100'                       | 2        |
| 012380 | 012140<br>5 €        | 012300<br><b>4</b>                                              | 012060 දි<br><u>3</u>      | 012050 0 |
| 100'   | 100'                 | 100'                                                            | 100'                       |          |
|        |                      | BOBBI ST                                                        |                            |          |
| 5      | 102.54'<br><b>16</b> | 012010 <sup>210'</sup>                                          | <b>17</b>                  |          |