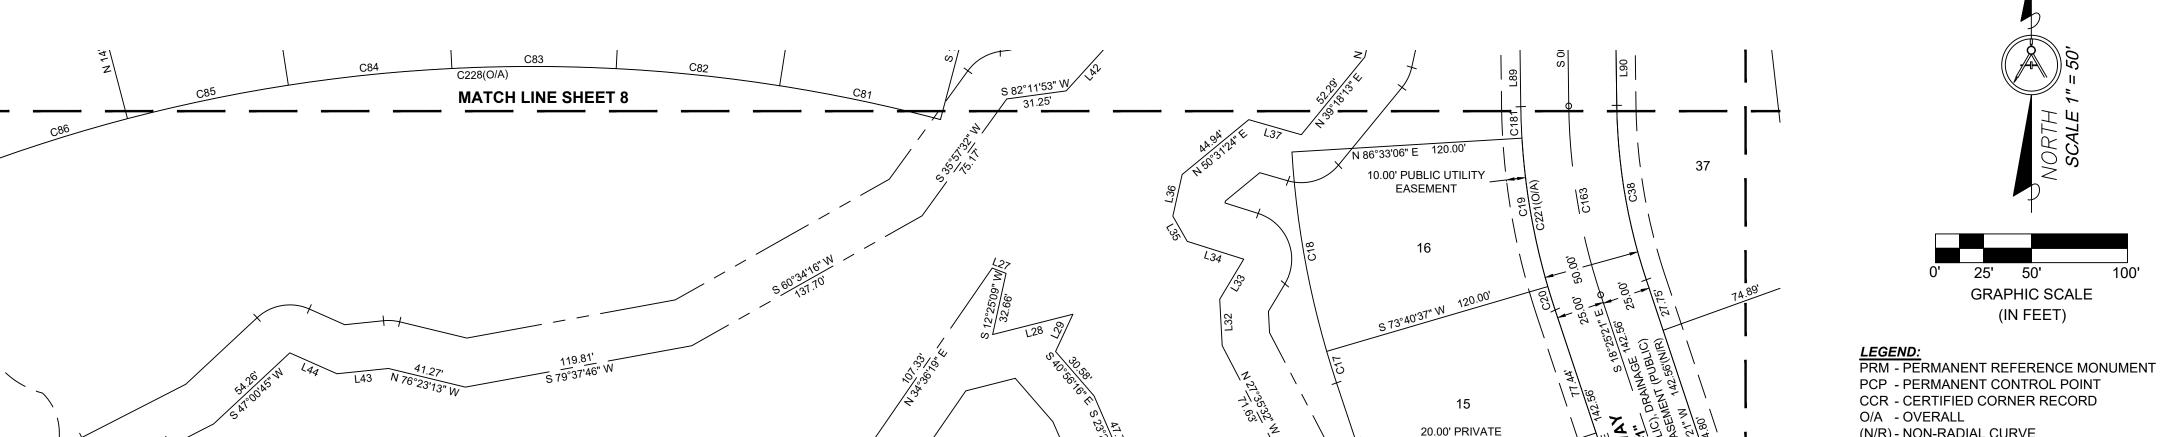

LEGEND:
PRM - PERMANENT REFERENCE MONUMENT
PCP - PERMANENT CONTROL POINT
CCR - CERTIFIED CORNER RECORD
O/A - OVERALL

(N/R) - NON-RADIAL CURVE LB - LICENSED BUSINESS

- SET 4"X4" CONCRETE MONUMENT WITH DISK STAMPED "PRM LB 8323"

- SET NAIL AND DISK STAMPED "PCP LB 8323"

- BREAK LINE (NOT TO SCALE)

| LI   | INE DATA T    | ABLE   |
|------|---------------|--------|
| NO.  | BEARING       | LENGTH |
| L79  | S 11°50'50" E | 25.82' |
| L80  | S 16°46'51" W | 40.21' |
| L146 | S 52°43'53" E | 28.00' |
| L147 | N 52°43'54" W | 26.12' |

| CURVE DATA TABLE |                  |            |                  |                  |               |  |
|------------------|------------------|------------|------------------|------------------|---------------|--|
| NO.              | RADIUS           | DELTA      | ARC              | CHORD            | BEARING       |  |
| C1               | 60.00'           | 29°10'20"  | 30.55'           | 30.22'           | N 75°03'58" E |  |
| C2               | 60.00'           | 11°25'23"  | 11.96'           | 11.94'           | S 84°38'10" E |  |
| C3               | 60.00'           | 34°18'57"  | 35.94'           | 35.40'           | S 61°46'00" E |  |
| C4               | 60.00'           | 33°18'37"  | 34.88'           | 34.39'           | S 27°57'13" E |  |
| C5               | 60.00'           | 10°56'59"  | 11.47'           | 11.45'           | S 05°49'25" E |  |
| C6               | 10.00'           | 90°00'00"  | 15.71'           | 14.14'           | S 45°20'56" E |  |
| C7               | 10.00'           | 90°00'00"  | 15.71'           | 14.14'           | N 44°39'04" E |  |
| C12              | 1405.00'         | 1°27'36"   | 35.80'           | 35.80'           | N 88°55'16" E |  |
| C29              | 10.00'           | 90°00'00"  | 15.71'           | 14.14'           | N 45°20'56" V |  |
| C30              | 10.00'           | 90°00'00"  | 15.71'           | 14.14'           | N 44°39'04" E |  |
| C31              | 1225.00'         | 1°54'07"   | 40.66'           | 40.66'           | N 88°42'01" E |  |
| C32              | 1225.00'         | 4°02'59"   | 86.59'           | 86.57'           | N 85°43'27" E |  |
| C33              | 1225.00'         | 4°02'59"   | 86.59'           | 86.57'           | N 81°40'28" I |  |
| C34              | 1225.00'         | 4°02'59"   | 86.59'           | 86.57'           | N 77°37'29" I |  |
| C41              | 775.00'          | 5°25'28"   | 73.37'           | 73.35'           | S 80°42'52" V |  |
| C42              | 775.00'          | 5°15'10"   | 71.05'           | 71.03'           | S 75°22'32" V |  |
| C43              | 1355.00'         | 0°26'51"   | 10.58'           | 10.58'           | S 72°58'23" V |  |
| C44              | 1355.00'         | 3°53'10"   | 91.90'           | 91.88'           | S 75°08'23" V |  |
| C45              | 1355.00'         | 3°51'51"   | 91.39'           | 91.37'           | S 79°00'53" V |  |
| C46              | 1355.00'         | 3°51'50"   | 91.38'           | 91.36'           | S 82°52'44" V |  |
| C47              | 1355.00'         | 3°52'34"   | 91.66'           | 91.65'           | S 86°44'56" V |  |
| C48              | 1355.00'         | 0°57'51"   | 22.80'           | 22.80'           | S 89°10'08" V |  |
| C49              | 1350.00'         | 1°16'21"   | 29.98'           | 29.98'           | N 70°54'49" E |  |
| C50              | 1350.00'         | 3°34'01"   | 84.04'           | 84.03'           | N 72°03'40" E |  |
| C51              | 1350.00'         | 4°02'59"   | 95.42'           | 95.40'           | N 73°34'29" E |  |
| C52              | 1350.00'         | 3°32'15"   | 83.35'           | 83.34'           | N 75°36'48" E |  |
| C53              | 1350.00'         | 4°02'59"   | 95.42'           | 95.40'           | N 77°37'29" I |  |
| C54              | 1350.00'         | 3°30'59"   | 82.85'           | 82.84'           | N 79°08'25" F |  |
| C55              | 1350.00'         | 4°02'59"   | 95.42'           | 95.40'           | N 81°40'28" E |  |
| C56              | 1350.00'         | 3°30'59"   | 82.85'           | 82.84'           | N 82°39'24" E |  |
| C57              | 1350.00'         | 3°20'04"   | 78.56'           | 78.55'           | N 86°04'55" E |  |
| C58              | 1350.00'         | 0°11'41"   | 4.59'            | 4.59'            | N 87°50'48" E |  |
| C59              | 1350.00'         | 1°42'26"   | 40.22'           | 40.22'           | N 88°47'51" E |  |
| C60              | 60.00'           | 33°33'40"  | 35.15'           | 34.64'           | S 16°25'58" V |  |
| C61              | 10.00'           | 90°00'00"  | 15.71'           | 14.14'           | S 44°39'08" V |  |
|                  |                  | 89°59'56"  |                  |                  | N 45°20'54" V |  |
| C62<br>C63       | 10.00'<br>10.00' | 90°00'00"  | 15.71'<br>15.71' | 14.14'<br>14.14' | N 44°39'04" E |  |
| C64              | 1405.00'         | 3°34'09"   | 87.52'           | 87.51'           | N 86°24'23" E |  |
| C65              | 1405.00'         | 3°34'09"   | 87.52'           | 87.51'           | N 82°50'14" E |  |
| C66              | 1405.00'         | 3°34'09"   | 87.52'           | 87.51'           | N 79°16'05" E |  |
| C67              | 1405.00'         | 3°34'09"   | 87.52'           | 87.51'           | N 75°41'56" E |  |
| C68              | 1405.00'         | 1°09'54"   | 28.57'           | 28.56'           | N 73°19'54" E |  |
|                  |                  |            |                  | 68.27'           | N 75°26'53" E |  |
| C69              | 725.00'          | 5°23'51"   | 68.30'           |                  |               |  |
| C70              | 725.00'          | 7°46'51"   | 98.46'           | 98.38'           | N 82°02'14" E |  |
| C74              | 601.00'          | 7°46'51"   | 81.62'           | 81.55'           | S 82°02'14" V |  |
| C74              | 601.00'          | 5°23'51"   | 56.62'           | 56.60'           | S 75°26'53" V |  |
| C75              | 1529.00'         | 1°09'54"   | 31.09'           | 31.09'           | S 73°19'54" V |  |
| C76              | 1529.00'         | 3°34'09"   | 95.25'           | 95.23'           | S 75°41'56" V |  |
| C77              | 1529.00'         | 3°34'09"   | 95.25'           | 95.23'           | S 79°16'05" V |  |
| C78              | 1529.00'         | 3°34'09"   | 95.25'           | 95.23'           | S 82°50'14" V |  |
| C79              | 1529.00'         | 3°34'09"   | 95.25'           | 95.23'           | S 86°24'23" V |  |
| C80              | 1529.00'         | 1°27'36"   | 38.96'           | 38.96'           | S 88°55'16" V |  |
| C158             | 35.00'           | 270°00'08" | 164.93'          | 49.50'           | S 45°20'48" E |  |
| C159             | 35.00'           | 89°59'56"  | 54.98'           | 49.50'           | N 45°20'54" V |  |
| C164             | 750.00'          | 25°17'44"  | 331.12'          | 328.43'          | S 85°23'49" V |  |
| C165             | 1380.00'         | 16°54'07"  | 407.09'          | 405.62'          | S 81°12'01" V |  |
| C173             | 60.00'           | 207°15'59" | 217.05'          | 116.62'          | S 43°09'12" E |  |
| C200             | 70.00'           | 14°27'51"  | 17.67'           | 17.62'           | S 68°56'14" V |  |
| C202             | 1529.00'         | 16°54'07"  | 451.04'          | 449.41'          | N 81°12'01" E |  |
| C205             | 601.00'          | 16°09'03"  | 169.41'          | 168.85'          | S 80°49'29" V |  |
| C206             | 60.00'           | 89°59'56"  | 94.25'           | 84.85'           | S 45°20'54" E |  |
| C207             | 1350.00'         | 4°02'59"   | 95.42'           | 95.40'           | N 85°43'27" E |  |
| C208             | 1355.00'         | 16°54'07"  | 399.72'          | 398.27'          | N 81°12'01" E |  |
| C209             | 1405.00'         | 16°54'07"  | 414.47'          | 412.96'          | S 81°12'01" V |  |
| C210             | 70.00'           | 44°25'03"  | 54.27'           | 52.92'           | N 21°51'40" E |  |
| C211             | 70.00'           | 270°00'00" | 329.87'          | 98.99'           | N 45°20'52" V |  |
| C212             | 70.00'           | 24°41'46"  | 30.17'           | 29.94'           | N 77°18'15" E |  |
|                  | 70.00'           | 17°38'07"  | 21.55'           | 21.46'           | S 52°53'15" V |  |