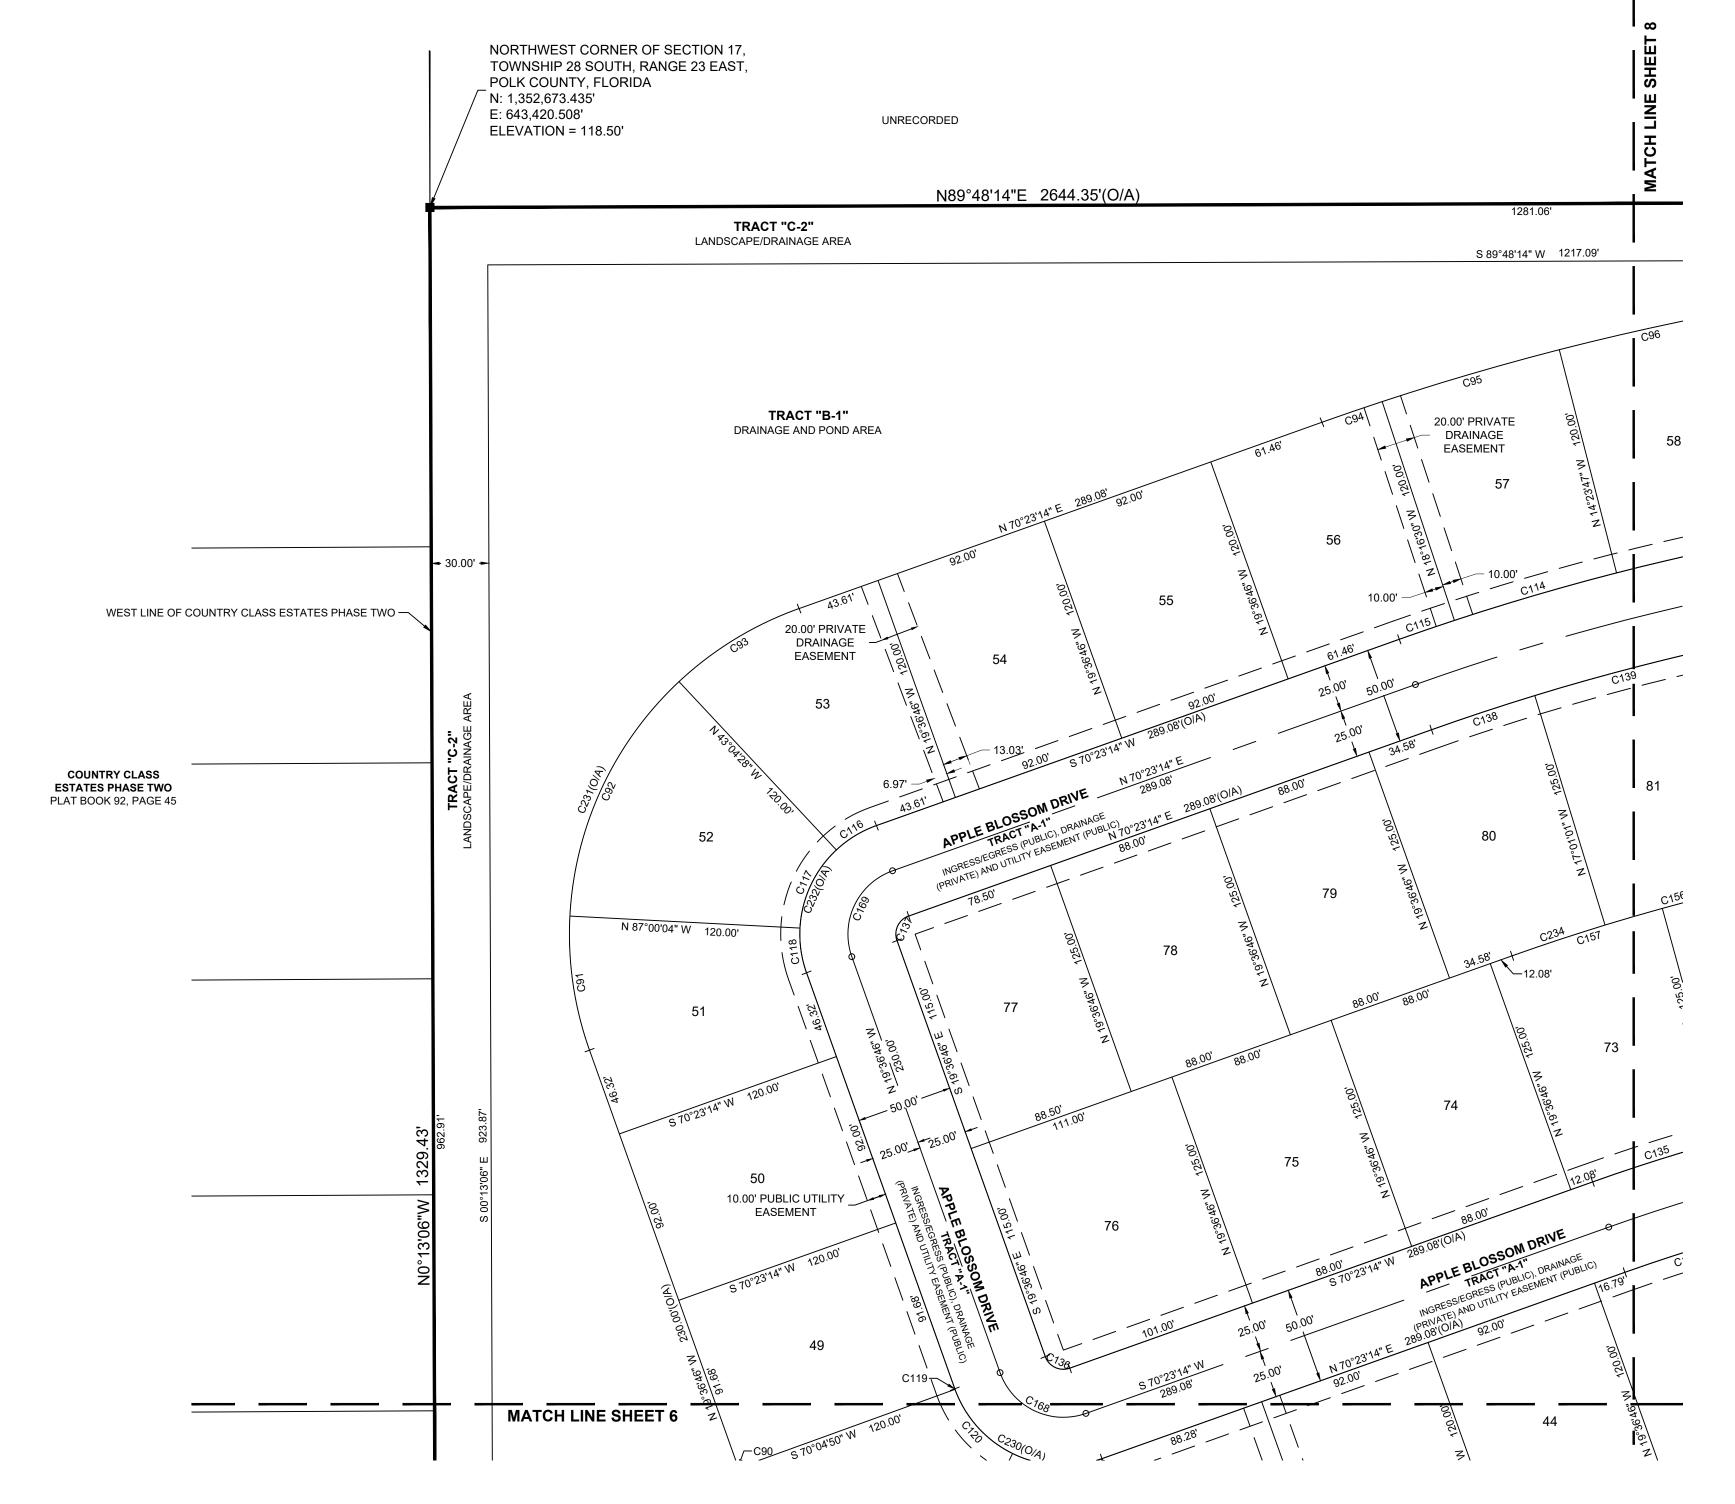

BEGIN AT THE NORTH 1/4 CORNER OF SECTION 17, TOWNSHIP 28 SOUTH, RANGE 23 EAST, POLK COUNTY, FLORIDA, SAME BEING THE NORTHWEST CORNER OF POLK COUNTY RIGHT-OF-WAY PARCEL 6 (WALKER ROAD), AS DESCRIBED IN OFFICIAL RECORDS BOOK 114. PAGE 577 AND OFFICIAL RECORDS BOOK 130, PAGE 340, BOTH OF THE PUBLIC RECORDS OF POLK COUNTY, FLORIDA; THENCE S00°20'56"E, ALONG THE EAST LINE OF THE NORTH 1/2 OF THE NORTHWEST 1/4 OF SAID SECTION 17, SAME BEING THE WEST LINE OF SAID POLK COUNTY RIGHT-OF-WAY PARCEL 6 (WALKER ROAD), THE WEST LINE OF POLK COUNTY RIGHT-OF-WAY PARCEL 1 (WALKER ROAD), AS DESCRIBED IN SAID OFFICIAL RECORDS BOOK 114, PAGE 577 AND OFFICIAL RECORDS BOOK 130, PAGE 340, AND SAID WEST LINE OF POLK COUNTY RIGHT-OF-WAY PARCEL 6 (WALKER ROAD), RESPECTIVELY, FOR 913.66 FEET; THENCE LEAVING SAID EAST LINE OF THE NORTH 1/2 OF THE NORTHWEST 1/4 OF SECTION 17, SAME BEING SAID WEST LINE OF POLK COUNTY RIGHT-OF-WAY PARCEL 6 (WALKER ROAD), S89°42'13"W, FOR 208.46 FEET TO THE POINT OF INTERSECTION WITH THE NORTHERLY EXTENSION OF THE WEST LINE OF THAT CERTAIN PROPERTY AS DESCRIBED IN OFFICIAL RECORDS BOOK 10080, PAGE 243, OF THE PUBLIC RECORDS OF POLK COUNTY, FLORIDA; THENCE S00°19'02"E, ALONG SAID NORTHERLY EXTENSION OF THE WEST LINE OF THAT CERTAIN PROPERTY AS DESCRIBED IN OFFICIAL RECORDS BOOK 10080, PAGE 243 AND THE WEST LINE OF SAID CERTAIN PROPERTY AS DESCRIBED IN OFFICIAL RECORDS BOOK 10080, PAGE 243, RESPECTIVELY, FOR 411.35 FEET TO THE SOUTHWEST CORNER OF SAID CERTAIN PROPERTY AS DESCRIBED IN OFFICIAL RECORDS BOOK 10080, PAGE 243, SAME BEING THE POINT OF INTERSECTION WITH THE SOUTH LINE OF SAID NORTH 1/2 OF THE NORTHWEST 1/4 OF SECTION 17: THENCE S89°42'31"W. ALONG SAID SOUTH LINE OF THE NORTH 1/2 OF THE NORTHWEST 1/4 OF SECTION 17, FOR 2,438.68 FEET TO THE SOUTHWEST CORNER OF SAID NORTH 1/2 OF THE NORTHWEST 1/4 OF SECTION 17; THENCE N00°13'06"W, ALONG THE WEST LINE OF SAID NORTH 1/2 OF THE NORTHWEST 1/4 OF SECTION 17, FOR 1,329.43 FEET TO THE NORTHWEST CORNER OF SAID SECTION 17; THENCE N89°48'14"E, ALONG THE NORTH LINE OF SAID NORTHWEST 1/4 OF SECTION 17, FOR 2.644.35 FEET TO THE POINT OF BEGINNING.

1. OWNER HEREBY RESERVES FEE TITLE TO TRACT "B-1" (DRAINAGE AND POND AREA), AND TRACTS "C-1" AND "C-2" (LANDSCAPE/DRAINAGE AREA), AS SHOWN AND DEPICTED HEREON FOR CONVEYANCE BY OWNER BY SEPARATE INSTRUMENT TO APPLEWOOD RESERVE HOMEOWNERS ASSOCIATION, INC. (THE "ASSOCIATION"), SUBSEQUENT TO THE RECORDING OF THIS PLAT. TRACT "B-1" (DRAINAGE AND POND AREA), AND TRACTS "C-1" AND "C-2" (LANDSCAPE/DRAINAGE AREA) SHALL BE MAINTAINED BY THE OWNER FOR THE PURPOSES STATED HEREON UNTIL SUCH CONVEYANCE OCCURS, AND SHALL BE MAINTAINED BY THE ASSOCIATION FOR SUCH PURPOSES AFTER SUCH CONVEYANCE.

#### OWNER DOES FURTHER:

- A. GRANT, CONVEY, AND DEDICATE TO THE PUBLIC AND POLK COUNTY, FLORIDA (THE "COUNTY") TRACT "A-1" (INGRESS/EGRESS, DRAINAGE AND UTILITY EASEMENT).
- B. GRANT, CONVEY AND DEDICATE TO THE APPLEWOOD RESERVE HOMEOWNERS ASSOCIATION, INC. (THE "ASSOCIATION"), IT SUCCESSORS AND ASSIGNS, OR LEGAL REPRESENTATIVES, A PERPETUAL EASEMENT OVER AND ACROSS ALL LANDS SHOWN HEREON AS PRIVATE DRAINAGE AND ACCESS EASEMENTS, FOR THE PURPOSES OF CONSTRUCTING, INSTALLING, MAINTAINING, REPAIRING, REPLACING AND ACCESSING THE STORMWATER DRAINAGE FACILITIES LYING THEREON. FURTHER. OWNER HEREBY DEDICATES TO THE ASSOCIATION A NON-EXCLUSIVE PERPETUAL ACCESS EASEMENT ACROSS ALL RIGHTS-OF-WAY FOR DISTRICT PURPOSES.
- C. THE NON-EXCLUSIVE PUBLIC UTILITY EASEMENTS (U.E.) SHOWN HEREON ARE DEDICATED TO THE PROVIDERS OF PUBLIC UTILITIES, INCLUDING BUT NOT LIMITED TO THE APPLEWOOD RESERVE HOMEOWNERS ASSOCIATION, INC. (THE "ASSOCIATION"), FOREVER FOR THE PURPOSES OF INSTALLATION, OPERATION, REPAIR AND MAINTENANCE OF PUBLIC UTILITIES.
- D. THE UTILITY EASEMENTS SHOWN HEREON ARE DEDICATED TO THE PROVIDERS OF PUBLIC UTILITIES FOREVER, ALONG WITH A UTILITY EASEMENT OVER, UNDER, AND ACROSS ALL PUBLIC ROADS AND RIGHTS-OF-WAY FOR THE PURPOSES OF THE INSTALLATION, OPERATION, REPAIR AND MAINTENANCE OF PUBLIC UTILITIES, TOGETHER WITH A PERPETUAL NON-EXCLUSIVE INGRESS AND EGRESS EASEMENT OVER THE PUBLIC ROADS AND RIGHTS-OF-WAY SHOWN HEREON FOR THE PURPOSES OF ACCESSING SAID UTILITY EASEMENTS.
- AN EASEMENT ACROSS ALL TRACTS WITHIN THE LAND SHOWN HEREON FOR EMERGENCY MAINTENANCE AND REPAIRS TO THE STORMWATER DRAINAGE FACILITIES IS NECESSARY TO PROTECT THE PUBLIC IMPROVEMENTS TOGETHER WITH THE RIGHT, BUT NOT THE OBLIGATION, TO PERFORM EMERGENCY MAINTENANCE AND REPAIRS IS HEREBY DEDICATED TO POLK COUNTY, FLORIDA, ITS SUCCESSORS AND ASSIGNS, ALONG WITH A 10' PUBLIC UTILITY EASEMENT ADJACENT TO TRACT "A-1" TO POLK COUNTY, FLORIDA FOR DRAINAGE ONLY.
- F. DEDICATE TO THE PUBLIC AND COUNTY OF POLK COUNTY, FLORIDA (THE "COUNTY") TRACT "D-1" FOR ADDITIONAL RIGHT-OF-WAY FOR WALKER ROAD.
- G. THE DRAINAGE EASEMENTS AND LANDSCAPE EASEMENTS SHOWN HEREON ARE DEDICATED TO THE APPLEWOOD RESERVE HOMEOWNERS ASSOCIATION, INC. (THE "ASSOCIATION"), INCLUDING THE MAINTENANCE THEREOF. THE APPLEWOOD RESERVE HOMEOWNERS ASSOCIATION, INC., SHALL HAVE THE RIGHT AND OBLIGATION TO MAINTAIN SUCH TRACTS.