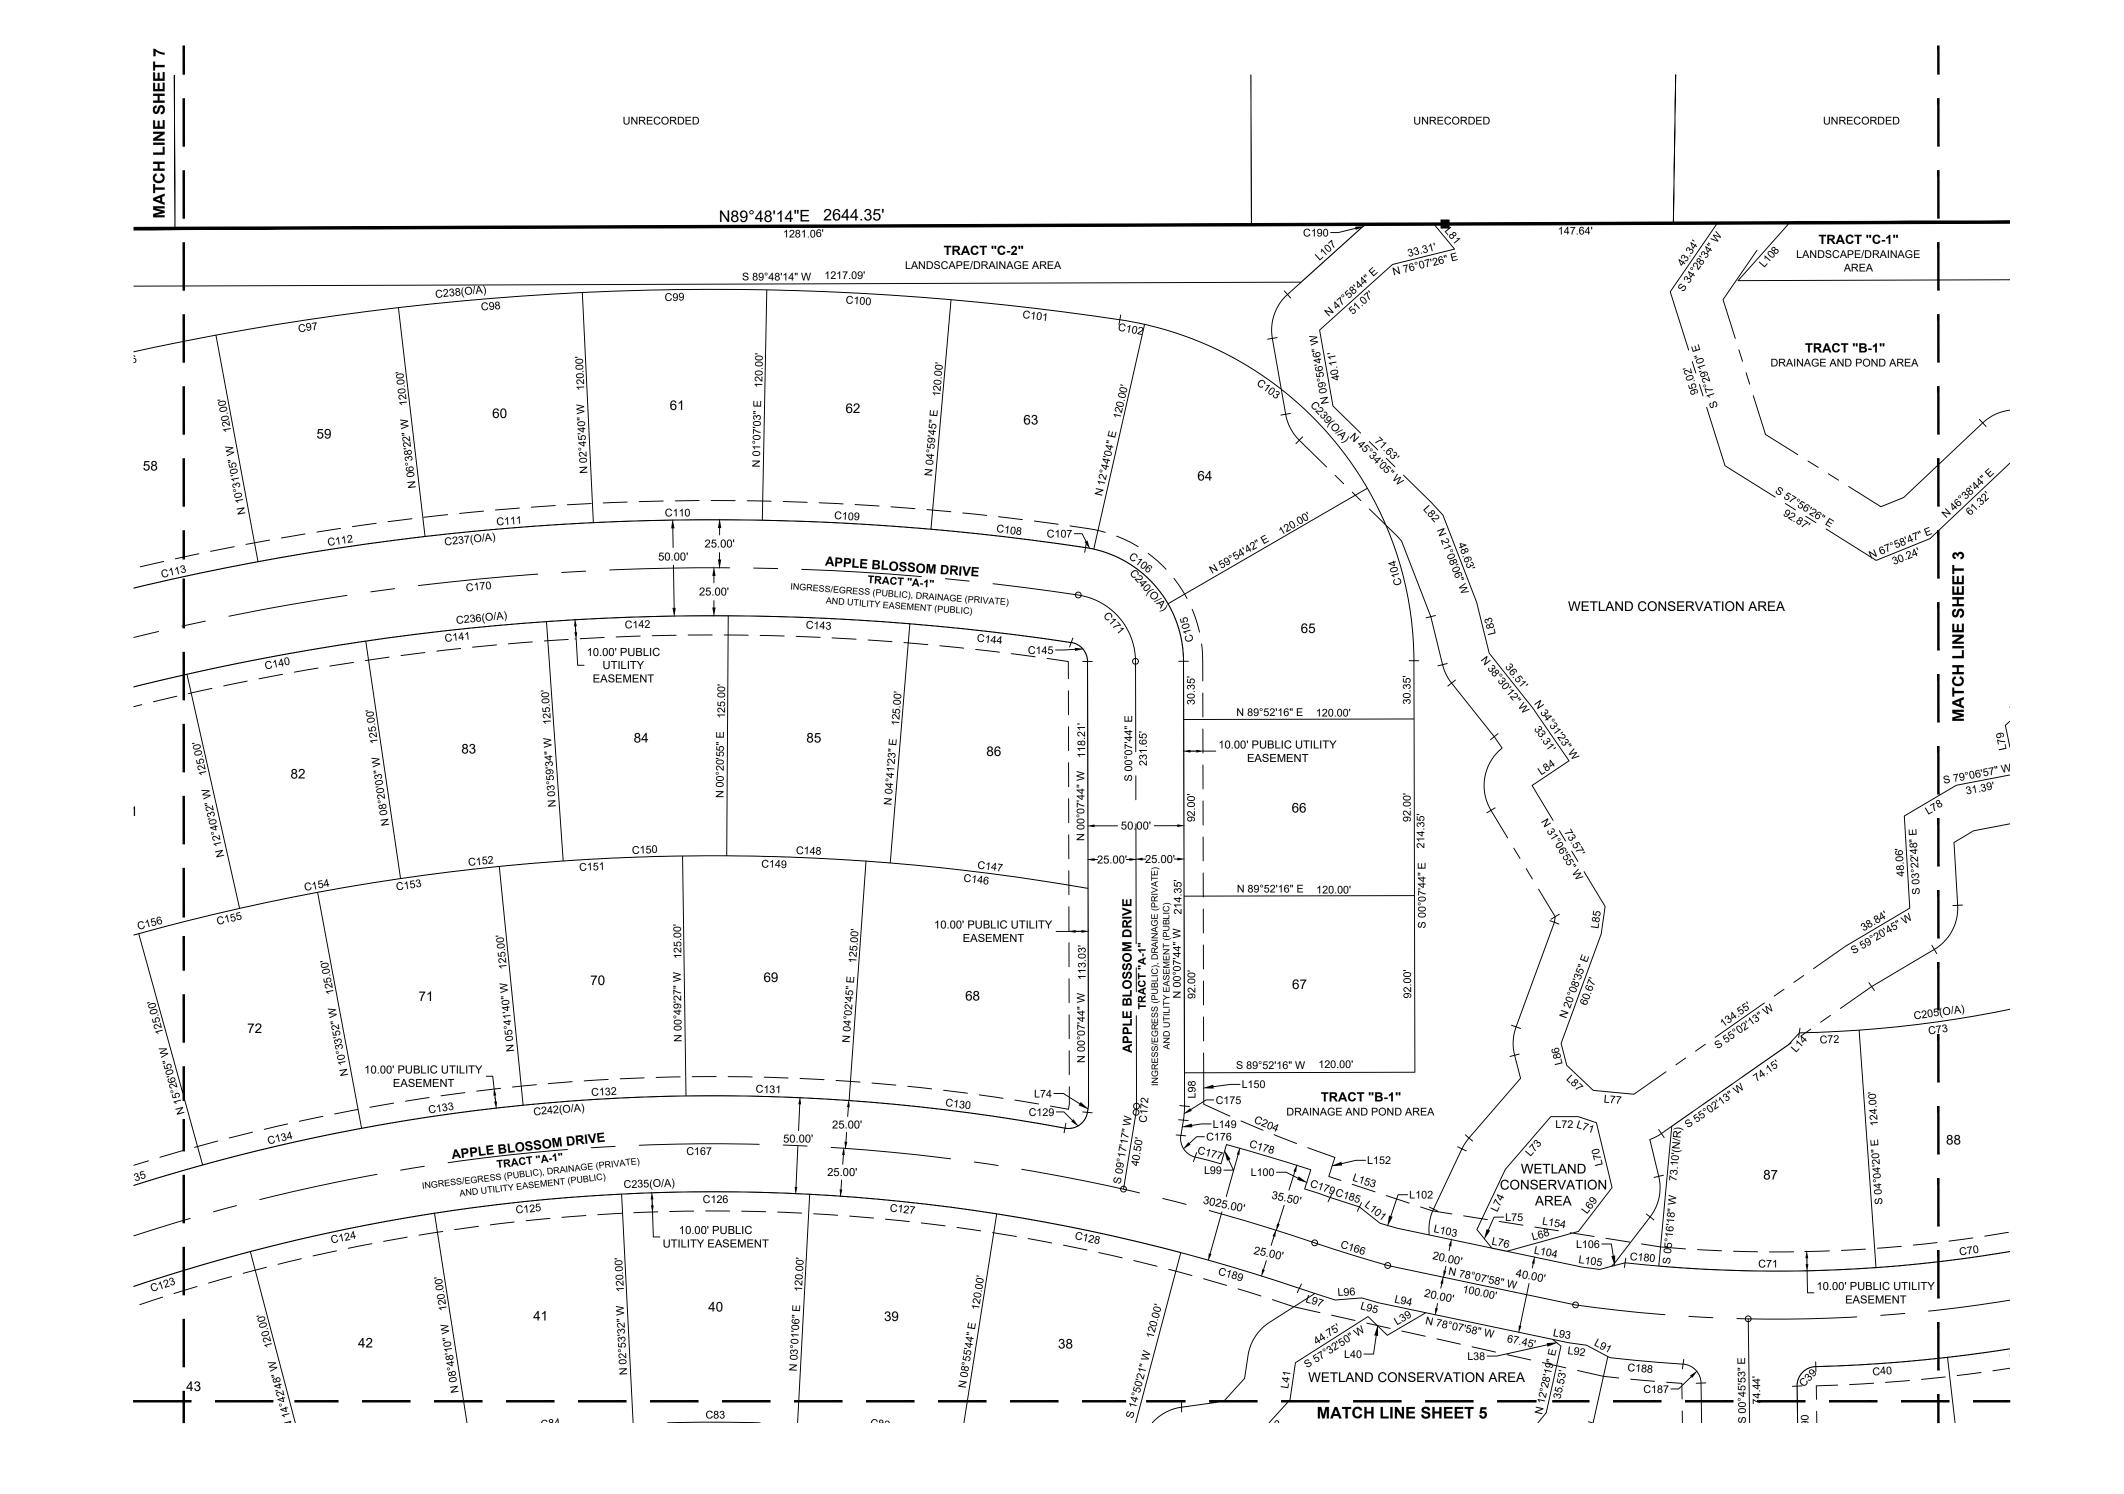

BEGIN AT THE NORTH 1/4 CORNER OF SECTION 17, TOWNSHIP 28 SOUTH, RANGE 23 EAST, POLK COUNTY, FLORIDA, SAME BEING THE NORTHWEST CORNER OF POLK COUNTY RIGHT-OF-WAY PARCEL 6 (WALKER ROAD), AS DESCRIBED IN OFFICIAL RECORDS BOOK 114. PAGE 577 AND OFFICIAL RECORDS BOOK 130, PAGE 340, BOTH OF THE PUBLIC RECORDS OF POLK COUNTY, FLORIDA; THENCE S00°20'56"E, ALONG THE EAST LINE OF THE NORTH 1/2 OF THE NORTHWEST 1/4 OF SAID SECTION 17, SAME BEING THE WEST LINE OF SAID POLK COUNTY RIGHT-OF-WAY PARCEL 6 (WALKER ROAD), THE WEST LINE OF POLK COUNTY RIGHT-OF-WAY PARCEL 1 (WALKER ROAD), AS DESCRIBED IN SAID OFFICIAL RECORDS BOOK 114, PAGE 577 AND OFFICIAL RECORDS BOOK 130, PAGE 340, AND SAID WEST LINE OF POLK COUNTY RIGHT-OF-WAY PARCEL 6 (WALKER ROAD), RESPECTIVELY, FOR 913.66 FEET; THENCE LEAVING SAID EAST LINE OF THE NORTH 1/2 OF THE NORTHWEST 1/4 OF SECTION 17, SAME BEING SAID WEST LINE OF POLK COUNTY RIGHT-OF-WAY PARCEL 6 (WALKER ROAD), S89°42'13"W, FOR 208.46 FEET TO THE POINT OF INTERSECTION WITH THE NORTHERLY EXTENSION OF THE WEST LINE OF THAT CERTAIN PROPERTY AS DESCRIBED IN OFFICIAL RECORDS BOOK 10080, PAGE 243, OF THE PUBLIC RECORDS OF POLK COUNTY, FLORIDA; THENCE S00°19'02"E, ALONG SAID NORTHERLY EXTENSION OF THE WEST LINE OF THAT CERTAIN PROPERTY AS DESCRIBED IN OFFICIAL RECORDS BOOK 10080, PAGE 243 AND THE WEST LINE OF SAID CERTAIN PROPERTY AS DESCRIBED IN OFFICIAL RECORDS BOOK 10080, PAGE 243, RESPECTIVELY, FOR 411.35 FEET TO THE SOUTHWEST CORNER OF SAID CERTAIN PROPERTY AS DESCRIBED IN OFFICIAL RECORDS BOOK 10080, PAGE 243, SAME BEING THE POINT OF INTERSECTION WITH THE SOUTH LINE OF SAID NORTH 1/2 OF THE NORTHWEST 1/4 OF SECTION 17: THENCE S89°42'31"W. ALONG SAID SOUTH LINE OF THE NORTH 1/2 OF THE NORTHWEST 1/4 OF SECTION 17, FOR 2,438.68 FEET TO THE SOUTHWEST CORNER OF SAID NORTH 1/2 OF THE NORTHWEST 1/4 OF SECTION 17; THENCE N00°13'06"W, ALONG THE WEST LINE OF SAID NORTH 1/2 OF THE NORTHWEST 1/4 OF SECTION 17, FOR 1,329.43 FEET TO THE NORTHWEST CORNER OF SAID SECTION 17; THENCE N89°48'14"E, ALONG THE NORTH LINE OF SAID NORTHWEST 1/4 OF SECTION 17, FOR 2.644.35 FEET TO THE POINT OF BEGINNING.

#### CONTAINING 3,425,859 SQUARE FEET OR 78.647 ACRES, MORE OR LESS.

1. OWNER HEREBY RESERVES FEE TITLE TO TRACT "B-1" (DRAINAGE AND POND AREA), AND TRACTS "C-1" AND "C-2" (LANDSCAPE/DRAINAGE AREA), AS SHOWN AND DEPICTED HEREON FOR CONVEYANCE BY OWNER BY SEPARATE INSTRUMENT TO APPLEWOOD RESERVE HOMEOWNERS ASSOCIATION, INC. (THE "ASSOCIATION"), SUBSEQUENT TO THE RECORDING OF THIS PLAT. TRACT "B-1" (DRAINAGE AND POND AREA), AND TRACTS "C-1" AND "C-2" (LANDSCAPE/DRAINAGE AREA) SHALL BE MAINTAINED BY THE OWNER FOR THE PURPOSES STATED HEREON UNTIL SUCH CONVEYANCE OCCURS, AND SHALL BE MAINTAINED BY THE ASSOCIATION FOR SUCH PURPOSES AFTER SUCH CONVEYANCE.

#### OWNER DOES FURTHER:

- A. GRANT, CONVEY, AND DEDICATE TO THE PUBLIC AND POLK COUNTY, FLORIDA (THE "COUNTY") TRACT "A-1" (INGRESS/EGRESS, DRAINAGE AND UTILITY EASEMENT).
- B. GRANT, CONVEY AND DEDICATE TO THE APPLEWOOD RESERVE HOMEOWNERS ASSOCIATION, INC. (THE "ASSOCIATION"), IT SUCCESSORS AND ASSIGNS, OR LEGAL REPRESENTATIVES, A PERPETUAL EASEMENT OVER AND ACROSS ALL LANDS SHOWN HEREON AS PRIVATE DRAINAGE AND ACCESS EASEMENTS, FOR THE PURPOSES OF CONSTRUCTING, INSTALLING, MAINTAINING, REPAIRING, REPLACING AND ACCESSING THE STORMWATER DRAINAGE FACILITIES LYING THEREON. FURTHER. OWNER HEREBY DEDICATES TO THE ASSOCIATION A NON-EXCLUSIVE PERPETUAL ACCESS EASEMENT ACROSS ALL RIGHTS-OF-WAY FOR DISTRICT PURPOSES.
- C. THE NON-EXCLUSIVE PUBLIC UTILITY EASEMENTS (U.E.) SHOWN HEREON ARE DEDICATED TO THE PROVIDERS OF PUBLIC UTILITIES, INCLUDING BUT NOT LIMITED TO THE APPLEWOOD RESERVE HOMEOWNERS ASSOCIATION, INC. (THE "ASSOCIATION"), FOREVER FOR THE PURPOSES OF INSTALLATION, OPERATION, REPAIR AND MAINTENANCE OF PUBLIC UTILITIES.
- D. THE UTILITY EASEMENTS SHOWN HEREON ARE DEDICATED TO THE PROVIDERS OF PUBLIC UTILITIES FOREVER, ALONG WITH A UTILITY EASEMENT OVER, UNDER, AND ACROSS ALL PUBLIC ROADS AND RIGHTS-OF-WAY FOR THE PURPOSES OF THE INSTALLATION, OPERATION, REPAIR AND MAINTENANCE OF PUBLIC UTILITIES, TOGETHER WITH A PERPETUAL NON-EXCLUSIVE INGRESS AND EGRESS EASEMENT OVER THE PUBLIC ROADS AND RIGHTS-OF-WAY SHOWN HEREON FOR THE PURPOSES OF ACCESSING SAID UTILITY EASEMENTS.
- AN EASEMENT ACROSS ALL TRACTS WITHIN THE LAND SHOWN HEREON FOR EMERGENCY MAINTENANCE AND REPAIRS TO THE STORMWATER DRAINAGE FACILITIES IS NECESSARY TO PROTECT THE PUBLIC IMPROVEMENTS TOGETHER WITH THE RIGHT, BUT NOT THE OBLIGATION, TO PERFORM EMERGENCY MAINTENANCE AND REPAIRS IS HEREBY DEDICATED TO POLK COUNTY, FLORIDA, ITS SUCCESSORS AND ASSIGNS, ALONG WITH A 10' PUBLIC UTILITY EASEMENT ADJACENT TO TRACT "A-1" TO POLK COUNTY, FLORIDA FOR DRAINAGE ONLY.
- F. DEDICATE TO THE PUBLIC AND COUNTY OF POLK COUNTY, FLORIDA (THE "COUNTY") TRACT "D-1" FOR ADDITIONAL RIGHT-OF-WAY FOR WALKER ROAD.
- G. THE DRAINAGE EASEMENTS AND LANDSCAPE EASEMENTS SHOWN HEREON ARE DEDICATED TO THE APPLEWOOD RESERVE HOMEOWNERS ASSOCIATION, INC. (THE "ASSOCIATION"), INCLUDING THE MAINTENANCE THEREOF. THE APPLEWOOD RESERVE HOMEOWNERS ASSOCIATION, INC., SHALL HAVE THE RIGHT AND OBLIGATION TO MAINTAIN SUCH TRACTS.

### **BOUNDARY AND KEY MAP**

A PORTION OF THE NORTH 1/2 OF THE NORTHWEST 1/4 OF SECTION 17, TOWNSHIP 28 SOUTH, RANGE 23 EAST, POLK COUNTY, FLORIDA

PLAT BOOK\_\_\_\_\_\_ PAGE\_\_\_\_\_

0' 25' 50' 100' GRAPHIC SCALE (IN FEET)