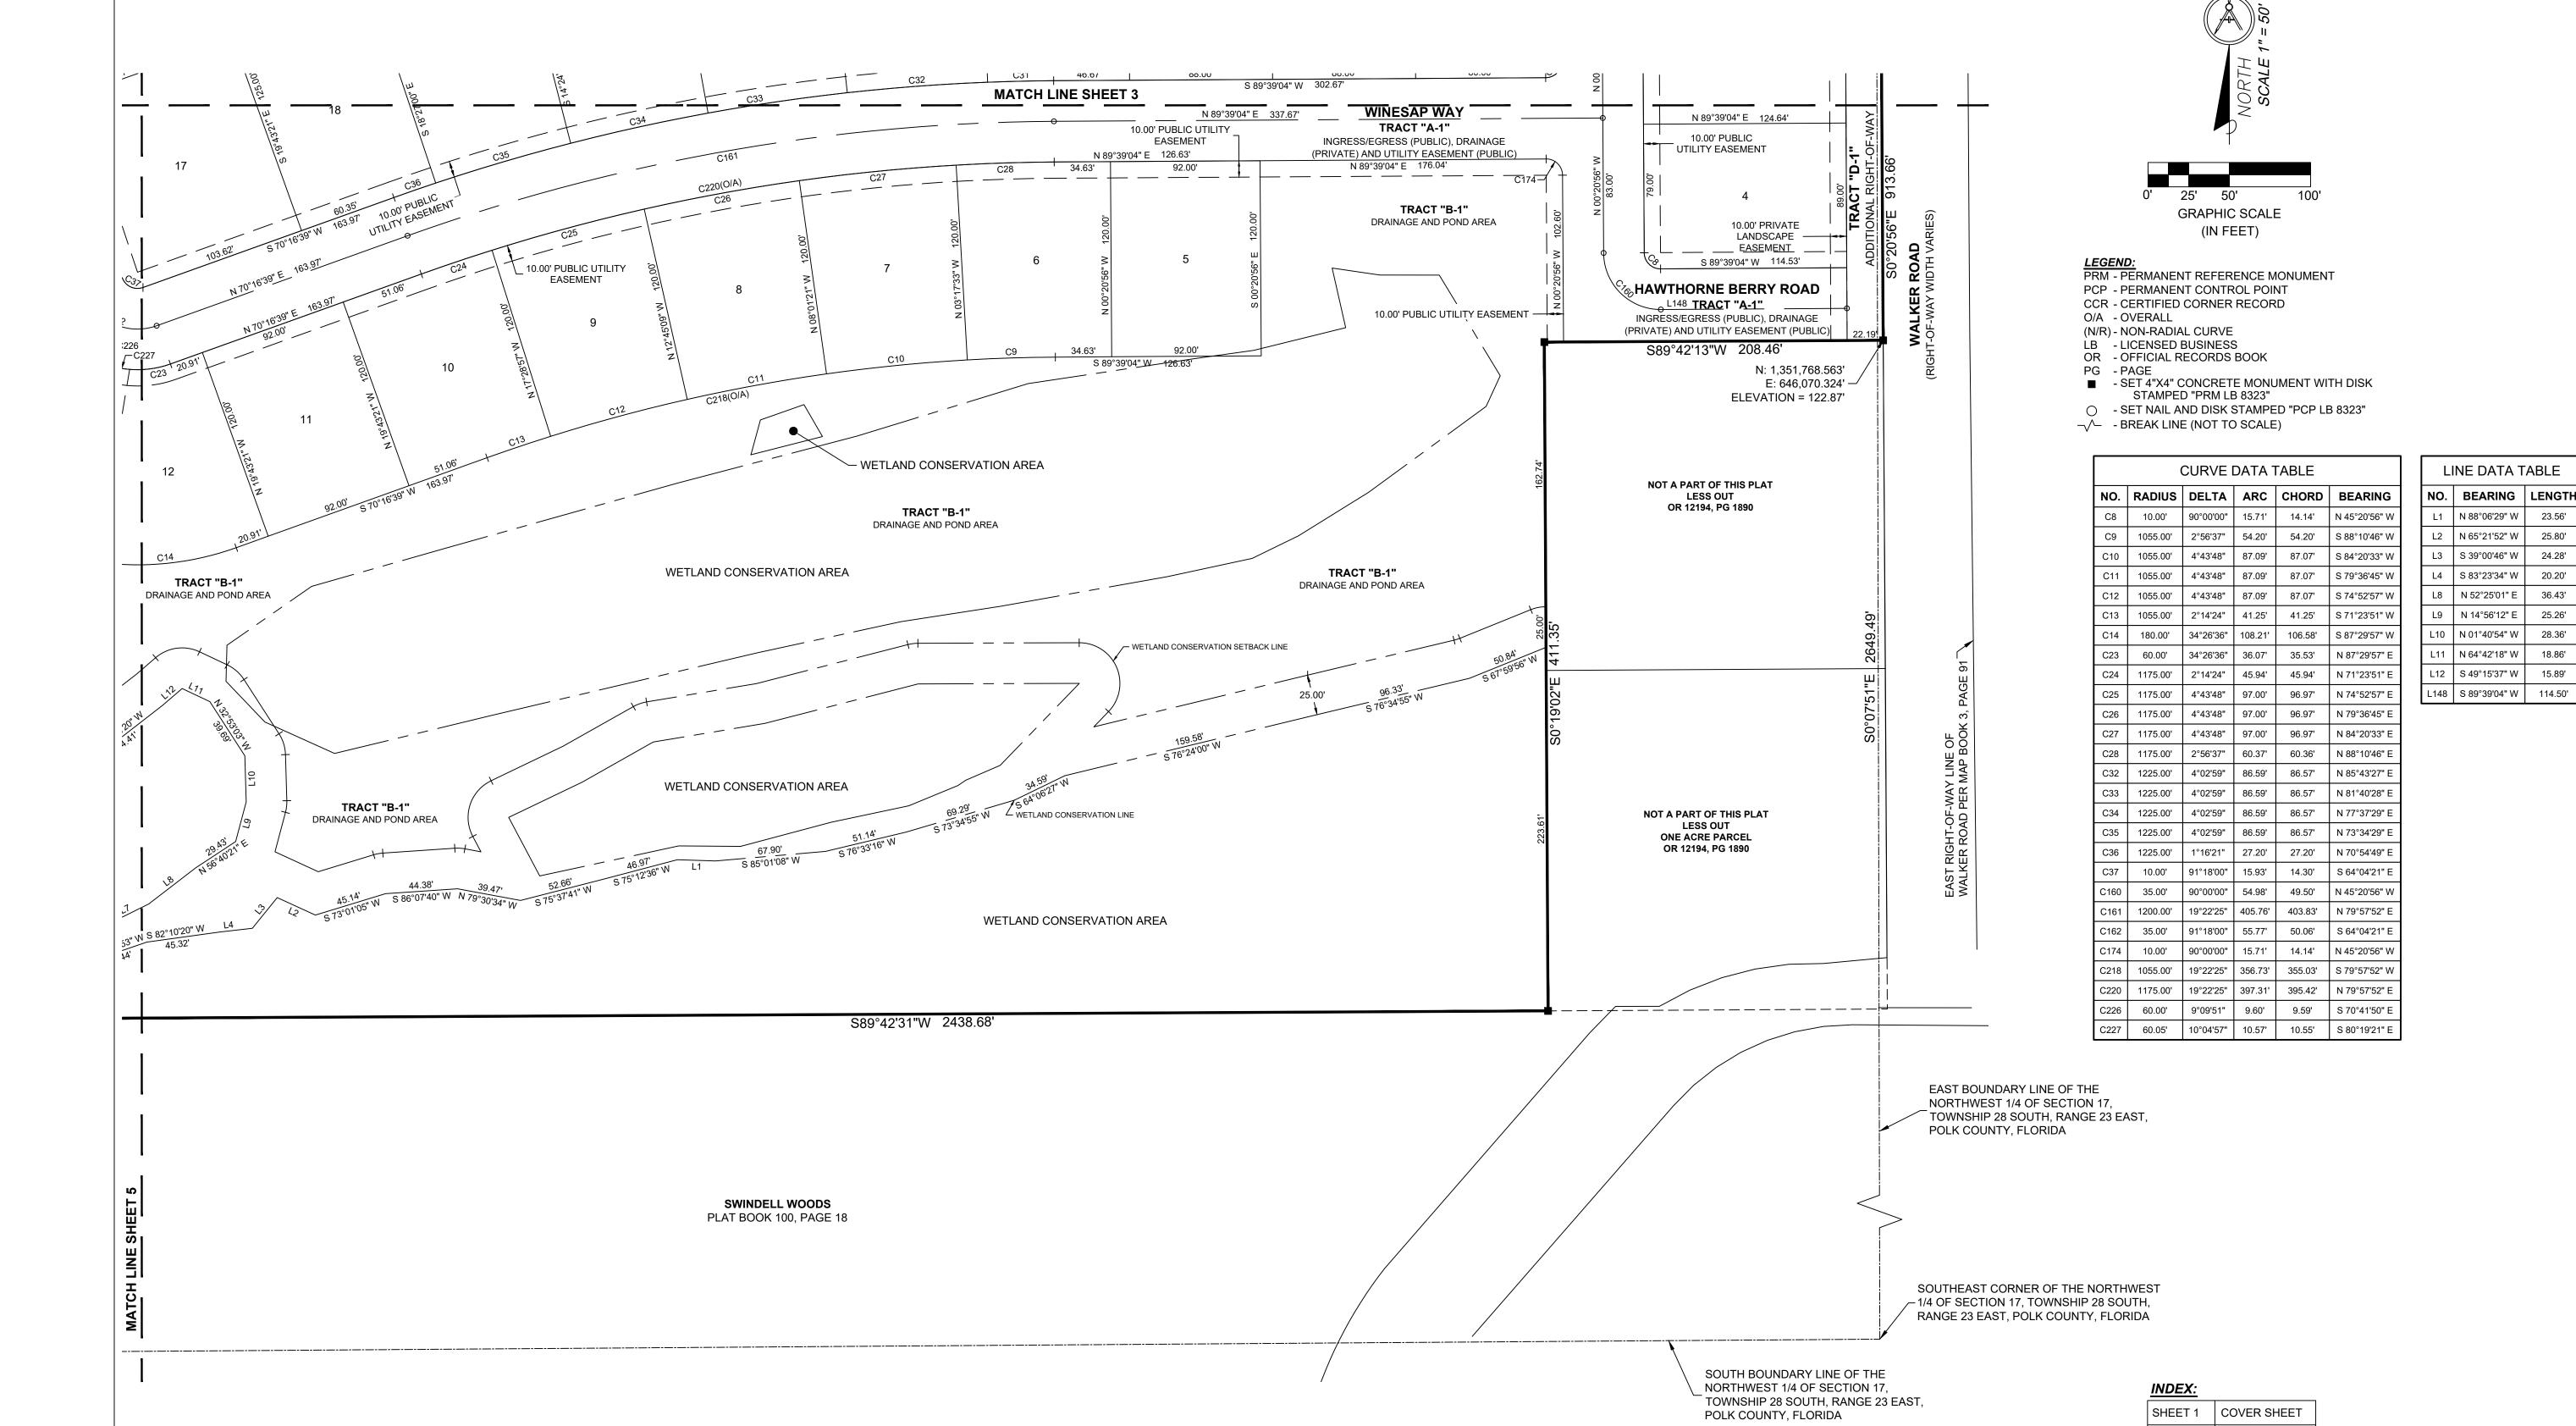

### **BOUNDARY AND KEY MAP**

A PORTION OF THE NORTH 1/2 OF THE NORTHWEST 1/4 OF SECTION 17, TOWNSHIP 28 SOUTH, RANGE 23 EAST, POLK COUNTY, FLORIDA

PLAT BOOK\_\_\_\_\_\_ PAGE\_\_\_\_\_

0' 25' 50' 100' GRAPHIC SCALE (IN FEET)

LEGEND:
PRM - PERMANENT REFERENCE MONUMENT
PCP - PERMANENT CONTROL POINT
CCR - CERTIFIED CORNER RECORD
O/A - OVERALL

(N/R) - NON-RADIAL CURVE LB - LICENSED BUSINESS

- SET 4"X4" CONCRETE MONUMENT WITH DISK STAMPED "PRM LB 8323"

- SET NAIL AND DISK STAMPED "PCP LB 8323"

- BREAK LINE (NOT TO SCALE)

| LI   | INE DATA T    | ABLE   |
|------|---------------|--------|
| NO.  | BEARING       | LENGTH |
| L79  | S 11°50'50" E | 25.82' |
| L80  | S 16°46'51" W | 40.21' |
| L146 | S 52°43'53" E | 28.00' |
| L147 | N 52°43'54" W | 26.12' |

| CURVE DATA TABLE |                  |            |                  |                  |               |  |
|------------------|------------------|------------|------------------|------------------|---------------|--|
| NO.              | RADIUS           | DELTA      | ARC              | CHORD            | BEARING       |  |
| C1               | 60.00'           | 29°10'20"  | 30.55'           | 30.22'           | N 75°03'58" E |  |
| C2               | 60.00'           | 11°25'23"  | 11.96'           | 11.94'           | S 84°38'10" E |  |
| C3               | 60.00'           | 34°18'57"  | 35.94'           | 35.40'           | S 61°46'00" E |  |
| C4               | 60.00'           | 33°18'37"  | 34.88'           | 34.39'           | S 27°57'13" E |  |
| C5               | 60.00'           | 10°56'59"  | 11.47'           | 11.45'           | S 05°49'25" E |  |
| C6               | 10.00'           | 90°00'00"  | 15.71'           | 14.14'           | S 45°20'56" E |  |
| C7               | 10.00'           | 90°00'00"  | 15.71'           | 14.14'           | N 44°39'04" E |  |
| C12              | 1405.00'         | 1°27'36"   | 35.80'           | 35.80'           | N 88°55'16" E |  |
| C29              | 10.00'           | 90°00'00"  | 15.71'           | 14.14'           | N 45°20'56" V |  |
| C30              | 10.00'           | 90°00'00"  | 15.71'           | 14.14'           | N 44°39'04" E |  |
| C31              | 1225.00'         | 1°54'07"   | 40.66'           | 40.66'           | N 88°42'01" E |  |
| C32              | 1225.00'         | 4°02'59"   | 86.59'           | 86.57'           | N 85°43'27" E |  |
| C33              | 1225.00'         | 4°02'59"   | 86.59'           | 86.57'           | N 81°40'28" I |  |
| C34              | 1225.00'         | 4°02'59"   | 86.59'           | 86.57'           | N 77°37'29" I |  |
| C41              | 775.00'          | 5°25'28"   | 73.37'           | 73.35'           | S 80°42'52" V |  |
| C42              | 775.00'          | 5°15'10"   | 71.05'           | 71.03'           | S 75°22'32" V |  |
| C43              | 1355.00'         | 0°26'51"   | 10.58'           | 10.58'           | S 72°58'23" V |  |
| C44              | 1355.00'         | 3°53'10"   | 91.90'           | 91.88'           | S 75°08'23" V |  |
| C45              | 1355.00'         | 3°51'51"   | 91.39'           | 91.37'           | S 79°00'53" V |  |
| C46              | 1355.00'         | 3°51'50"   | 91.38'           | 91.36'           | S 82°52'44" V |  |
| C47              | 1355.00'         | 3°52'34"   | 91.66'           | 91.65'           | S 86°44'56" V |  |
| C48              | 1355.00'         | 0°57'51"   | 22.80'           | 22.80'           | S 89°10'08" V |  |
| C49              | 1350.00'         | 1°16'21"   | 29.98'           | 29.98'           | N 70°54'49" E |  |
| C50              | 1350.00'         | 3°34'01"   | 84.04'           | 84.03'           | N 72°03'40" E |  |
| C51              | 1350.00'         | 4°02'59"   | 95.42'           | 95.40'           | N 73°34'29" E |  |
| C52              | 1350.00'         | 3°32'15"   | 83.35'           | 83.34'           | N 75°36'48" E |  |
| C53              | 1350.00'         | 4°02'59"   | 95.42'           | 95.40'           | N 77°37'29" I |  |
| C54              | 1350.00'         | 3°30'59"   | 82.85'           | 82.84'           | N 79°08'25" F |  |
| C55              | 1350.00'         | 4°02'59"   | 95.42'           | 95.40'           | N 81°40'28" E |  |
| C56              | 1350.00'         | 3°30'59"   | 82.85'           | 82.84'           | N 82°39'24" E |  |
| C57              | 1350.00'         | 3°20'04"   | 78.56'           | 78.55'           | N 86°04'55" E |  |
| C58              | 1350.00'         | 0°11'41"   | 4.59'            | 4.59'            | N 87°50'48" E |  |
| C59              | 1350.00'         | 1°42'26"   | 40.22'           | 40.22'           | N 88°47'51" E |  |
| C60              | 60.00'           | 33°33'40"  | 35.15'           | 34.64'           | S 16°25'58" V |  |
| C61              | 10.00'           | 90°00'00"  | 15.71'           | 14.14'           | S 44°39'08" V |  |
|                  |                  | 89°59'56"  |                  |                  | N 45°20'54" V |  |
| C62<br>C63       | 10.00'<br>10.00' | 90°00'00"  | 15.71'<br>15.71' | 14.14'<br>14.14' | N 44°39'04" E |  |
| C64              | 1405.00'         | 3°34'09"   | 87.52'           | 87.51'           | N 86°24'23" E |  |
| C65              | 1405.00'         | 3°34'09"   | 87.52'           | 87.51'           | N 82°50'14" E |  |
| C66              | 1405.00'         | 3°34'09"   | 87.52'           | 87.51'           | N 79°16'05" E |  |
| C67              | 1405.00'         | 3°34'09"   | 87.52'           | 87.51'           | N 75°41'56" E |  |
| C68              | 1405.00'         | 1°09'54"   | 28.57'           | 28.56'           | N 73°19'54" E |  |
|                  |                  |            |                  | 68.27'           | N 75°26'53" E |  |
| C69              | 725.00'          | 5°23'51"   | 68.30'           |                  |               |  |
| C70              | 725.00'          | 7°46'51"   | 98.46'           | 98.38'           | N 82°02'14" E |  |
| C74              | 601.00'          | 7°46'51"   | 81.62'           | 81.55'           | S 82°02'14" V |  |
| C74              | 601.00'          | 5°23'51"   | 56.62'           | 56.60'           | S 75°26'53" V |  |
| C75              | 1529.00'         | 1°09'54"   | 31.09'           | 31.09'           | S 73°19'54" V |  |
| C76              | 1529.00'         | 3°34'09"   | 95.25'           | 95.23'           | S 75°41'56" V |  |
| C77              | 1529.00'         | 3°34'09"   | 95.25'           | 95.23'           | S 79°16'05" V |  |
| C78              | 1529.00'         | 3°34'09"   | 95.25'           | 95.23'           | S 82°50'14" V |  |
| C79              | 1529.00'         | 3°34'09"   | 95.25'           | 95.23'           | S 86°24'23" V |  |
| C80              | 1529.00'         | 1°27'36"   | 38.96'           | 38.96'           | S 88°55'16" V |  |
| C158             | 35.00'           | 270°00'08" | 164.93'          | 49.50'           | S 45°20'48" E |  |
| C159             | 35.00'           | 89°59'56"  | 54.98'           | 49.50'           | N 45°20'54" V |  |
| C164             | 750.00'          | 25°17'44"  | 331.12'          | 328.43'          | S 85°23'49" V |  |
| C165             | 1380.00'         | 16°54'07"  | 407.09'          | 405.62'          | S 81°12'01" V |  |
| C173             | 60.00'           | 207°15'59" | 217.05'          | 116.62'          | S 43°09'12" E |  |
| C200             | 70.00'           | 14°27'51"  | 17.67'           | 17.62'           | S 68°56'14" V |  |
| C202             | 1529.00'         | 16°54'07"  | 451.04'          | 449.41'          | N 81°12'01" E |  |
| C205             | 601.00'          | 16°09'03"  | 169.41'          | 168.85'          | S 80°49'29" V |  |
| C206             | 60.00'           | 89°59'56"  | 94.25'           | 84.85'           | S 45°20'54" E |  |
| C207             | 1350.00'         | 4°02'59"   | 95.42'           | 95.40'           | N 85°43'27" E |  |
| C208             | 1355.00'         | 16°54'07"  | 399.72'          | 398.27'          | N 81°12'01" E |  |
| C209             | 1405.00'         | 16°54'07"  | 414.47'          | 412.96'          | S 81°12'01" V |  |
| C210             | 70.00'           | 44°25'03"  | 54.27'           | 52.92'           | N 21°51'40" E |  |
| C211             | 70.00'           | 270°00'00" | 329.87'          | 98.99'           | N 45°20'52" V |  |
| C212             | 70.00'           | 24°41'46"  | 30.17'           | 29.94'           | N 77°18'15" E |  |
|                  | 70.00'           | 17°38'07"  | 21.55'           | 21.46'           | S 52°53'15" V |  |