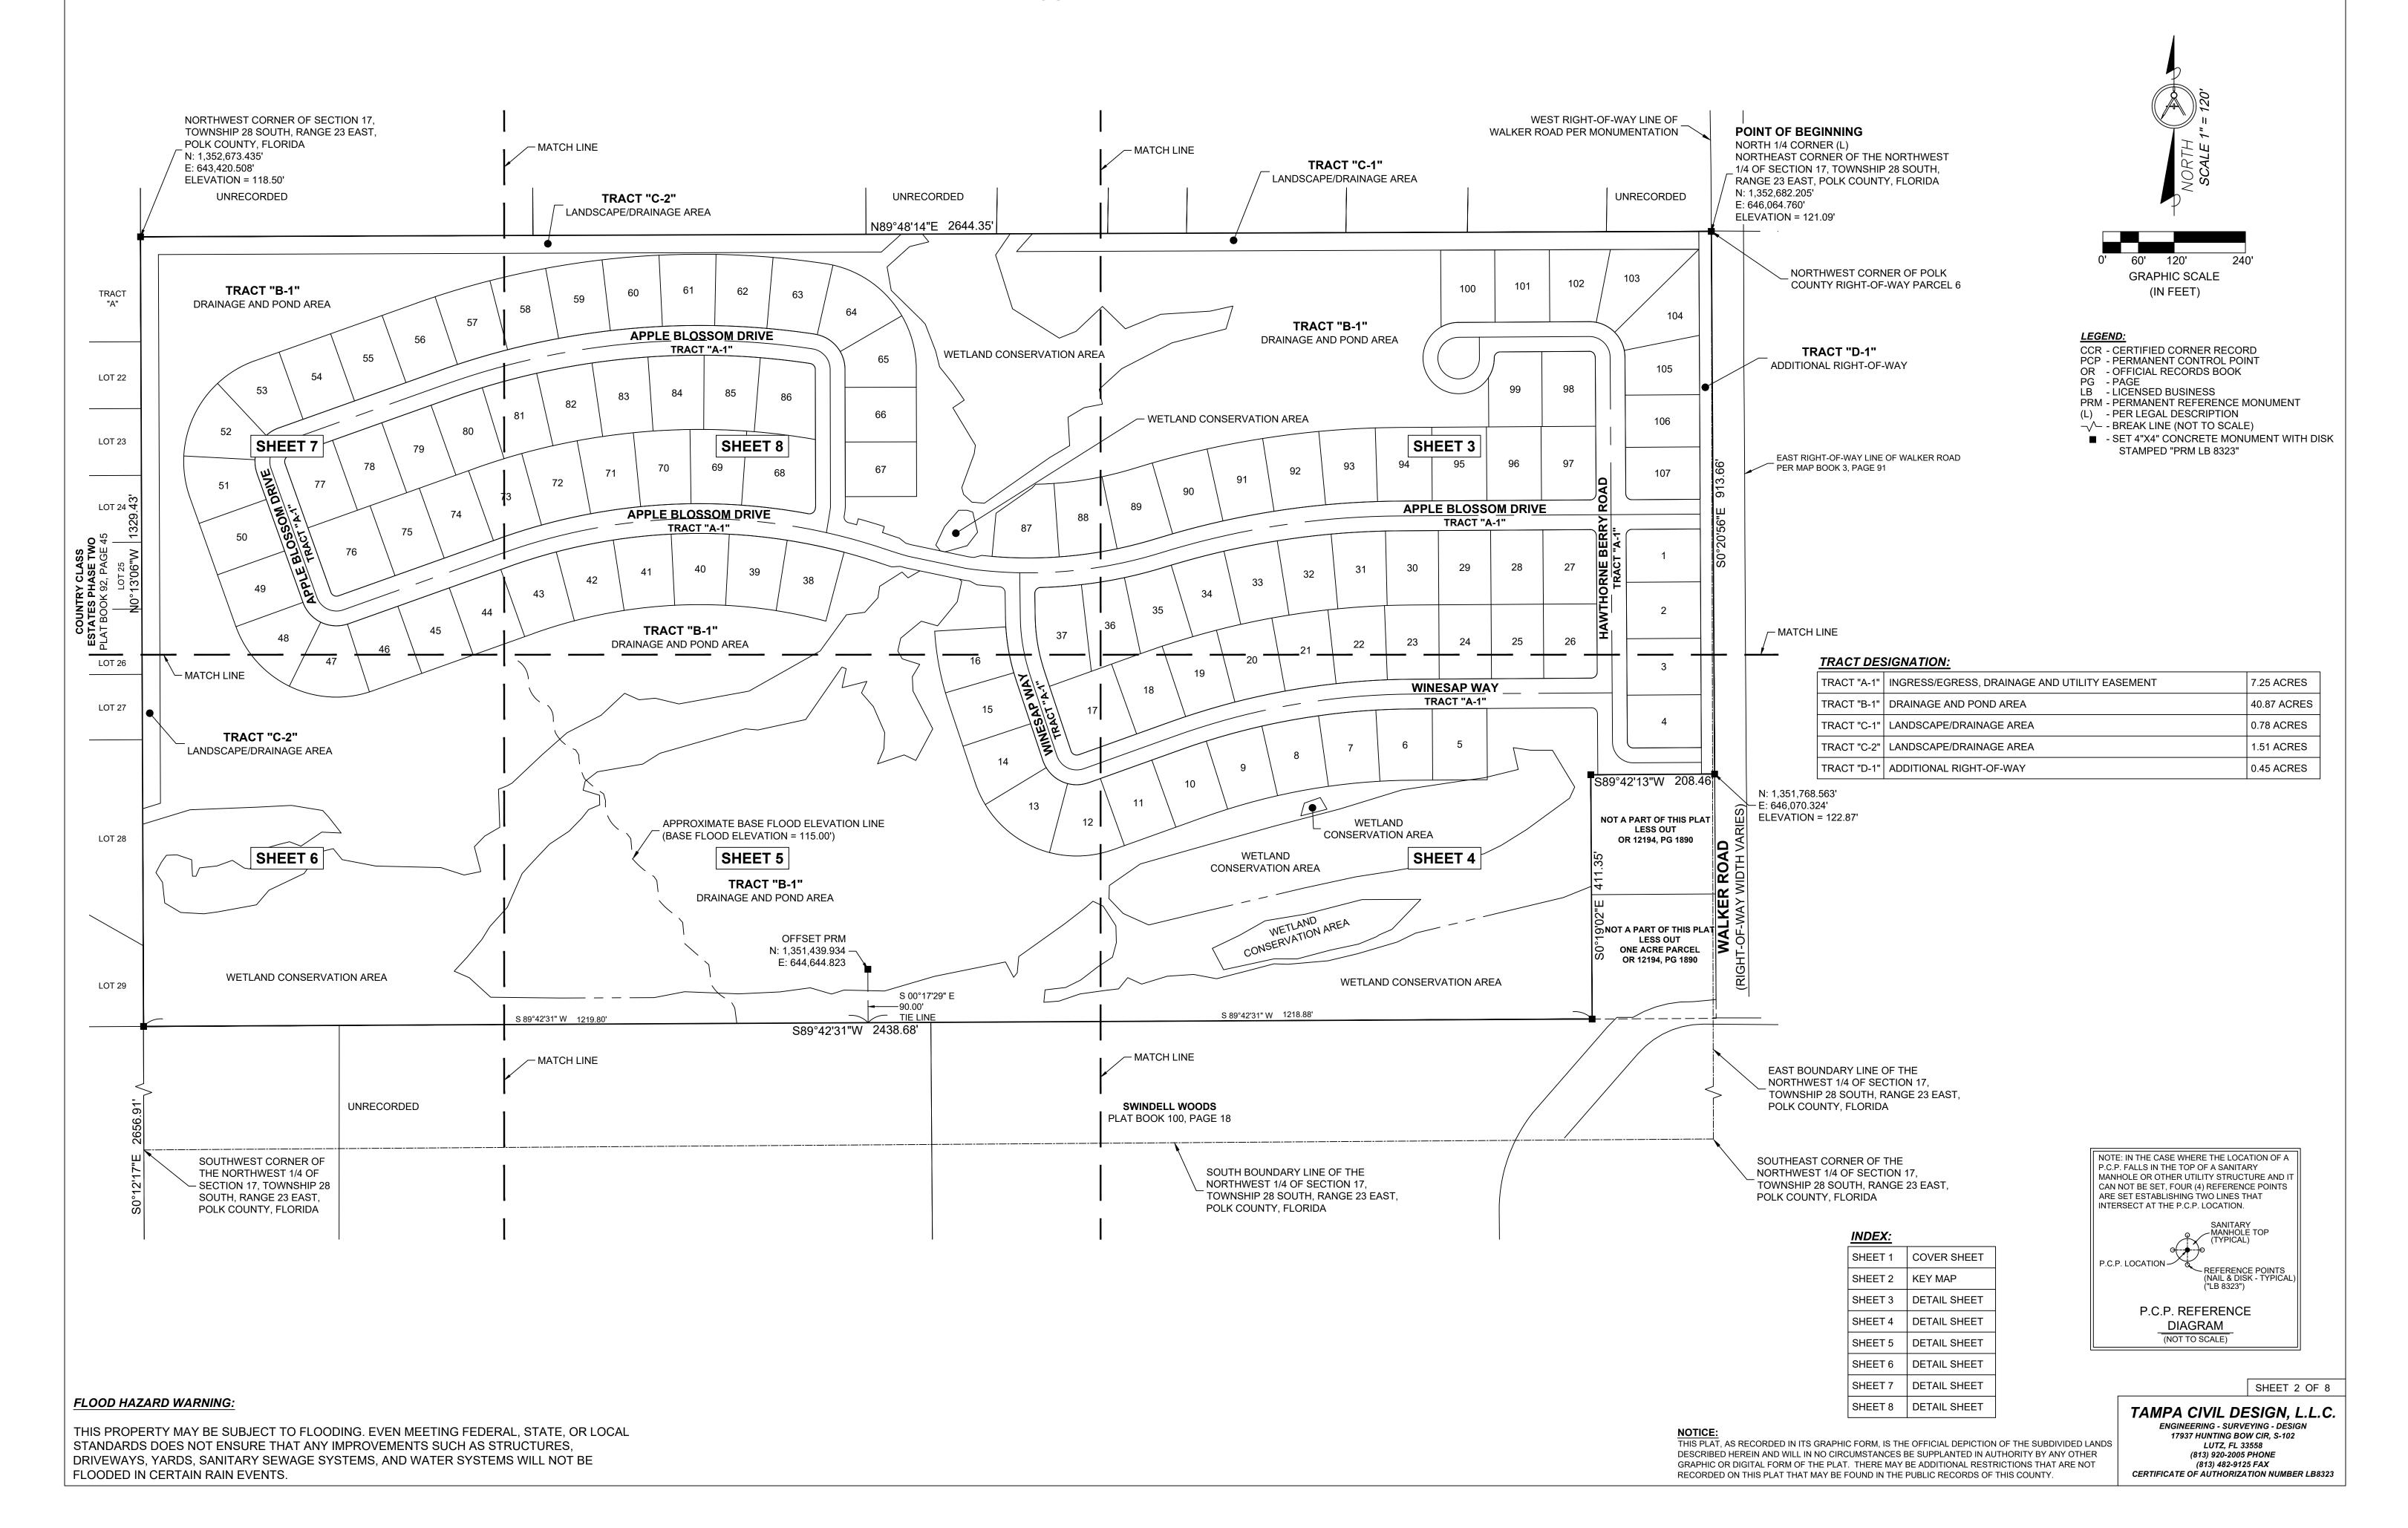

### **BOUNDARY AND KEY MAP**

A PORTION OF THE NORTH 1/2 OF THE NORTHWEST 1/4 OF SECTION 17, TOWNSHIP 28 SOUTH, RANGE 23 EAST, POLK COUNTY, FLORIDA

PLAT BOOK\_\_\_\_\_\_ PAGE\_\_\_\_\_

0' 25' 50' 100' GRAPHIC SCALE (IN FEET)

LEGEND:
PRM - PERMANENT REFERENCE MONUMENT
PCP - PERMANENT CONTROL POINT
CCR - CERTIFIED CORNER RECORD
O/A - OVERALL

(N/R) - NON-RADIAL CURVE LB - LICENSED BUSINESS

- SET 4"X4" CONCRETE MONUMENT WITH DISK STAMPED "PRM LB 8323"

- SET NAIL AND DISK STAMPED "PCP LB 8323"

- BREAK LINE (NOT TO SCALE)

| LI   | INE DATA T    | ABLE   |
|------|---------------|--------|
| NO.  | BEARING       | LENGTH |
| L79  | S 11°50'50" E | 25.82' |
| L80  | S 16°46'51" W | 40.21' |
| L146 | S 52°43'53" E | 28.00' |
| L147 | N 52°43'54" W | 26.12' |

| CURVE DATA TABLE |                  |            |                  |                  |               |  |
|------------------|------------------|------------|------------------|------------------|---------------|--|
| NO.              | RADIUS           | DELTA      | ARC              | CHORD            | BEARING       |  |
| C1               | 60.00'           | 29°10'20"  | 30.55'           | 30.22'           | N 75°03'58" E |  |
| C2               | 60.00'           | 11°25'23"  | 11.96'           | 11.94'           | S 84°38'10" E |  |
| C3               | 60.00'           | 34°18'57"  | 35.94'           | 35.40'           | S 61°46'00" E |  |
| C4               | 60.00'           | 33°18'37"  | 34.88'           | 34.39'           | S 27°57'13" E |  |
| C5               | 60.00'           | 10°56'59"  | 11.47'           | 11.45'           | S 05°49'25" E |  |
| C6               | 10.00'           | 90°00'00"  | 15.71'           | 14.14'           | S 45°20'56" E |  |
| C7               | 10.00'           | 90°00'00"  | 15.71'           | 14.14'           | N 44°39'04" E |  |
| C12              | 1405.00'         | 1°27'36"   | 35.80'           | 35.80'           | N 88°55'16" E |  |
| C29              | 10.00'           | 90°00'00"  | 15.71'           | 14.14'           | N 45°20'56" V |  |
| C30              | 10.00'           | 90°00'00"  | 15.71'           | 14.14'           | N 44°39'04" E |  |
| C31              | 1225.00'         | 1°54'07"   | 40.66'           | 40.66'           | N 88°42'01" E |  |
| C32              | 1225.00'         | 4°02'59"   | 86.59'           | 86.57'           | N 85°43'27" E |  |
| C33              | 1225.00'         | 4°02'59"   | 86.59'           | 86.57'           | N 81°40'28" I |  |
| C34              | 1225.00'         | 4°02'59"   | 86.59'           | 86.57'           | N 77°37'29" I |  |
| C41              | 775.00'          | 5°25'28"   | 73.37'           | 73.35'           | S 80°42'52" V |  |
| C42              | 775.00'          | 5°15'10"   | 71.05'           | 71.03'           | S 75°22'32" V |  |
| C43              | 1355.00'         | 0°26'51"   | 10.58'           | 10.58'           | S 72°58'23" V |  |
| C44              | 1355.00'         | 3°53'10"   | 91.90'           | 91.88'           | S 75°08'23" V |  |
| C45              | 1355.00'         | 3°51'51"   | 91.39'           | 91.37'           | S 79°00'53" V |  |
| C46              | 1355.00'         | 3°51'50"   | 91.38'           | 91.36'           | S 82°52'44" V |  |
| C47              | 1355.00'         | 3°52'34"   | 91.66'           | 91.65'           | S 86°44'56" V |  |
| C48              | 1355.00'         | 0°57'51"   | 22.80'           | 22.80'           | S 89°10'08" V |  |
| C49              | 1350.00'         | 1°16'21"   | 29.98'           | 29.98'           | N 70°54'49" E |  |
| C50              | 1350.00'         | 3°34'01"   | 84.04'           | 84.03'           | N 72°03'40" E |  |
| C51              | 1350.00'         | 4°02'59"   | 95.42'           | 95.40'           | N 73°34'29" E |  |
| C52              | 1350.00'         | 3°32'15"   | 83.35'           | 83.34'           | N 75°36'48" E |  |
| C53              | 1350.00'         | 4°02'59"   | 95.42'           | 95.40'           | N 77°37'29" I |  |
| C54              | 1350.00'         | 3°30'59"   | 82.85'           | 82.84'           | N 79°08'25" F |  |
| C55              | 1350.00'         | 4°02'59"   | 95.42'           | 95.40'           | N 81°40'28" E |  |
| C56              | 1350.00'         | 3°30'59"   | 82.85'           | 82.84'           | N 82°39'24" E |  |
| C57              | 1350.00'         | 3°20'04"   | 78.56'           | 78.55'           | N 86°04'55" E |  |
| C58              | 1350.00'         | 0°11'41"   | 4.59'            | 4.59'            | N 87°50'48" E |  |
| C59              | 1350.00'         | 1°42'26"   | 40.22'           | 40.22'           | N 88°47'51" E |  |
| C60              | 60.00'           | 33°33'40"  | 35.15'           | 34.64'           | S 16°25'58" V |  |
| C61              | 10.00'           | 90°00'00"  | 15.71'           | 14.14'           | S 44°39'08" V |  |
|                  |                  | 89°59'56"  |                  |                  | N 45°20'54" V |  |
| C62<br>C63       | 10.00'<br>10.00' | 90°00'00"  | 15.71'<br>15.71' | 14.14'<br>14.14' | N 44°39'04" E |  |
| C64              | 1405.00'         | 3°34'09"   | 87.52'           | 87.51'           | N 86°24'23" E |  |
| C65              | 1405.00'         | 3°34'09"   | 87.52'           | 87.51'           | N 82°50'14" E |  |
| C66              | 1405.00'         | 3°34'09"   | 87.52'           | 87.51'           | N 79°16'05" E |  |
| C67              | 1405.00'         | 3°34'09"   | 87.52'           | 87.51'           | N 75°41'56" E |  |
| C68              | 1405.00'         | 1°09'54"   | 28.57'           | 28.56'           | N 73°19'54" E |  |
|                  |                  |            |                  | 68.27'           | N 75°26'53" E |  |
| C69              | 725.00'          | 5°23'51"   | 68.30'           |                  |               |  |
| C70              | 725.00'          | 7°46'51"   | 98.46'           | 98.38'           | N 82°02'14" E |  |
| C74              | 601.00'          | 7°46'51"   | 81.62'           | 81.55'           | S 82°02'14" V |  |
| C74              | 601.00'          | 5°23'51"   | 56.62'           | 56.60'           | S 75°26'53" V |  |
| C75              | 1529.00'         | 1°09'54"   | 31.09'           | 31.09'           | S 73°19'54" V |  |
| C76              | 1529.00'         | 3°34'09"   | 95.25'           | 95.23'           | S 75°41'56" V |  |
| C77              | 1529.00'         | 3°34'09"   | 95.25'           | 95.23'           | S 79°16'05" V |  |
| C78              | 1529.00'         | 3°34'09"   | 95.25'           | 95.23'           | S 82°50'14" V |  |
| C79              | 1529.00'         | 3°34'09"   | 95.25'           | 95.23'           | S 86°24'23" V |  |
| C80              | 1529.00'         | 1°27'36"   | 38.96'           | 38.96'           | S 88°55'16" V |  |
| C158             | 35.00'           | 270°00'08" | 164.93'          | 49.50'           | S 45°20'48" E |  |
| C159             | 35.00'           | 89°59'56"  | 54.98'           | 49.50'           | N 45°20'54" V |  |
| C164             | 750.00'          | 25°17'44"  | 331.12'          | 328.43'          | S 85°23'49" V |  |
| C165             | 1380.00'         | 16°54'07"  | 407.09'          | 405.62'          | S 81°12'01" V |  |
| C173             | 60.00'           | 207°15'59" | 217.05'          | 116.62'          | S 43°09'12" E |  |
| C200             | 70.00'           | 14°27'51"  | 17.67'           | 17.62'           | S 68°56'14" V |  |
| C202             | 1529.00'         | 16°54'07"  | 451.04'          | 449.41'          | N 81°12'01" E |  |
| C205             | 601.00'          | 16°09'03"  | 169.41'          | 168.85'          | S 80°49'29" V |  |
| C206             | 60.00'           | 89°59'56"  | 94.25'           | 84.85'           | S 45°20'54" E |  |
| C207             | 1350.00'         | 4°02'59"   | 95.42'           | 95.40'           | N 85°43'27" E |  |
| C208             | 1355.00'         | 16°54'07"  | 399.72'          | 398.27'          | N 81°12'01" E |  |
| C209             | 1405.00'         | 16°54'07"  | 414.47'          | 412.96'          | S 81°12'01" V |  |
| C210             | 70.00'           | 44°25'03"  | 54.27'           | 52.92'           | N 21°51'40" E |  |
| C211             | 70.00'           | 270°00'00" | 329.87'          | 98.99'           | N 45°20'52" V |  |
| C212             | 70.00'           | 24°41'46"  | 30.17'           | 29.94'           | N 77°18'15" E |  |
|                  | 70.00'           | 17°38'07"  | 21.55'           | 21.46'           | S 52°53'15" V |  |