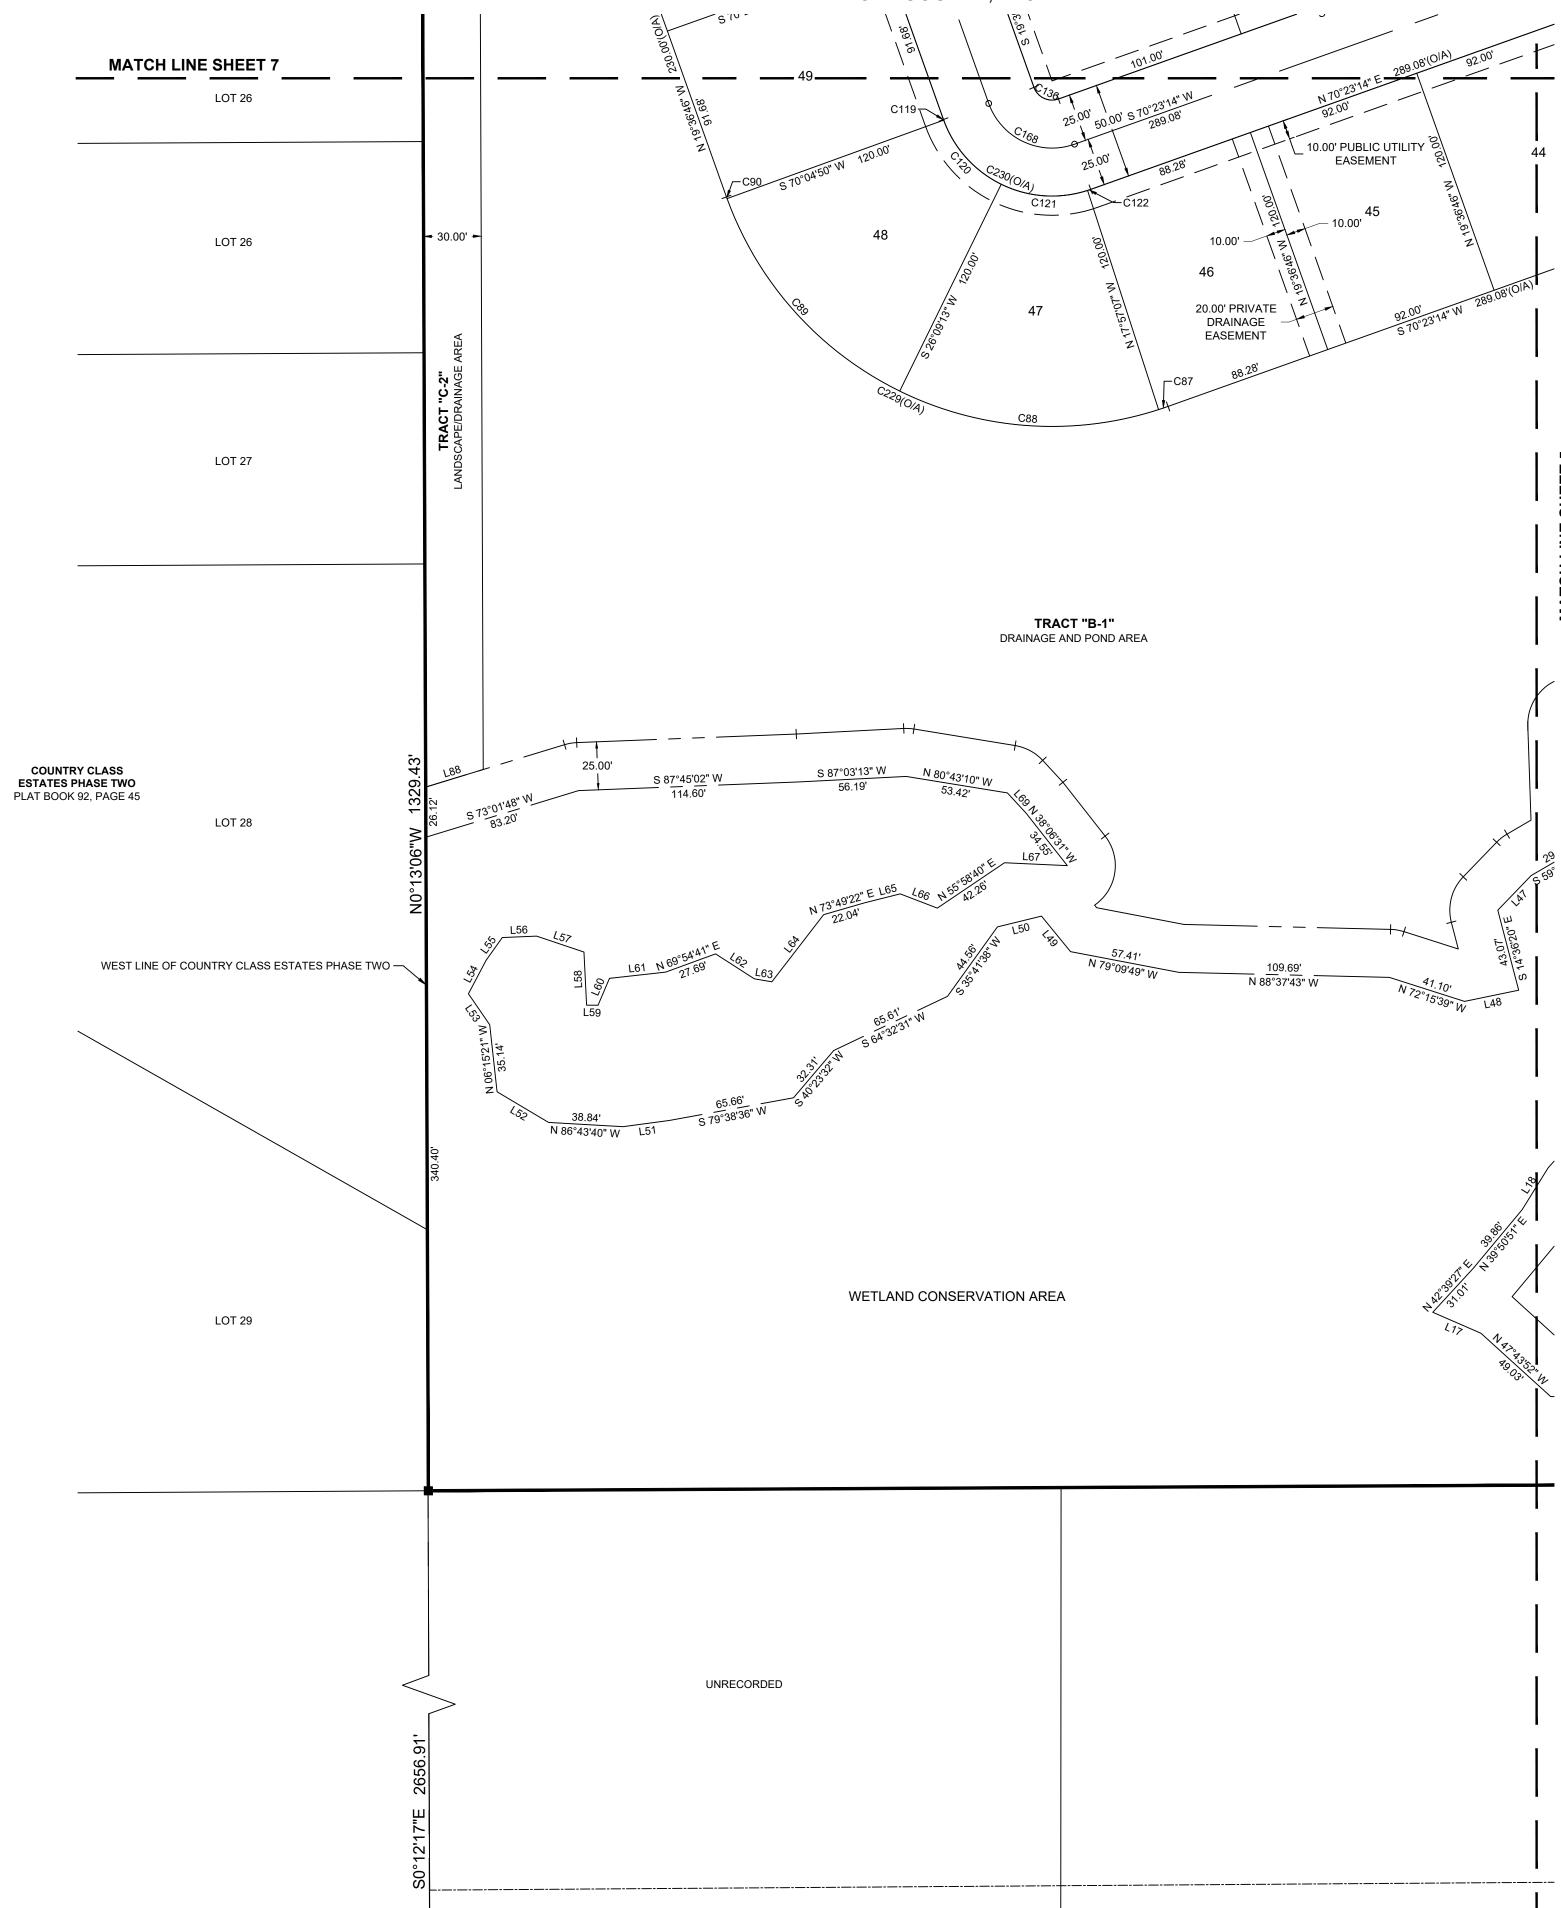

BEGIN AT THE NORTH 1/4 CORNER OF SECTION 17, TOWNSHIP 28 SOUTH, RANGE 23 EAST, POLK COUNTY, FLORIDA, SAME BEING THE NORTHWEST CORNER OF POLK COUNTY RIGHT-OF-WAY PARCEL 6 (WALKER ROAD), AS DESCRIBED IN OFFICIAL RECORDS BOOK 114. PAGE 577 AND OFFICIAL RECORDS BOOK 130, PAGE 340, BOTH OF THE PUBLIC RECORDS OF POLK COUNTY, FLORIDA; THENCE S00°20'56"E, ALONG THE EAST LINE OF THE NORTH 1/2 OF THE NORTHWEST 1/4 OF SAID SECTION 17, SAME BEING THE WEST LINE OF SAID POLK COUNTY RIGHT-OF-WAY PARCEL 6 (WALKER ROAD), THE WEST LINE OF POLK COUNTY RIGHT-OF-WAY PARCEL 1 (WALKER ROAD), AS DESCRIBED IN SAID OFFICIAL RECORDS BOOK 114, PAGE 577 AND OFFICIAL RECORDS BOOK 130, PAGE 340, AND SAID WEST LINE OF POLK COUNTY RIGHT-OF-WAY PARCEL 6 (WALKER ROAD), RESPECTIVELY, FOR 913.66 FEET; THENCE LEAVING SAID EAST LINE OF THE NORTH 1/2 OF THE NORTHWEST 1/4 OF SECTION 17, SAME BEING SAID WEST LINE OF POLK COUNTY RIGHT-OF-WAY PARCEL 6 (WALKER ROAD), S89°42'13"W, FOR 208.46 FEET TO THE POINT OF INTERSECTION WITH THE NORTHERLY EXTENSION OF THE WEST LINE OF THAT CERTAIN PROPERTY AS DESCRIBED IN OFFICIAL RECORDS BOOK 10080, PAGE 243, OF THE PUBLIC RECORDS OF POLK COUNTY, FLORIDA; THENCE S00°19'02"E, ALONG SAID NORTHERLY EXTENSION OF THE WEST LINE OF THAT CERTAIN PROPERTY AS DESCRIBED IN OFFICIAL RECORDS BOOK 10080, PAGE 243 AND THE WEST LINE OF SAID CERTAIN PROPERTY AS DESCRIBED IN OFFICIAL RECORDS BOOK 10080, PAGE 243, RESPECTIVELY, FOR 411.35 FEET TO THE SOUTHWEST CORNER OF SAID CERTAIN PROPERTY AS DESCRIBED IN OFFICIAL RECORDS BOOK 10080, PAGE 243, SAME BEING THE POINT OF INTERSECTION WITH THE SOUTH LINE OF SAID NORTH 1/2 OF THE NORTHWEST 1/4 OF SECTION 17: THENCE S89°42'31"W. ALONG SAID SOUTH LINE OF THE NORTH 1/2 OF THE NORTHWEST 1/4 OF SECTION 17, FOR 2,438.68 FEET TO THE SOUTHWEST CORNER OF SAID NORTH 1/2 OF THE NORTHWEST 1/4 OF SECTION 17; THENCE N00°13'06"W, ALONG THE WEST LINE OF SAID NORTH 1/2 OF THE NORTHWEST 1/4 OF SECTION 17, FOR 1,329.43 FEET TO THE NORTHWEST CORNER OF SAID SECTION 17; THENCE N89°48'14"E, ALONG THE NORTH LINE OF SAID NORTHWEST 1/4 OF SECTION 17, FOR 2.644.35 FEET TO THE POINT OF BEGINNING.

1. OWNER HEREBY RESERVES FEE TITLE TO TRACT "B-1" (DRAINAGE AND POND AREA), AND TRACTS "C-1" AND "C-2" (LANDSCAPE/DRAINAGE AREA), AS SHOWN AND DEPICTED HEREON FOR CONVEYANCE BY OWNER BY SEPARATE INSTRUMENT TO APPLEWOOD RESERVE HOMEOWNERS ASSOCIATION, INC. (THE "ASSOCIATION"), SUBSEQUENT TO THE RECORDING OF THIS PLAT. TRACT "B-1" (DRAINAGE AND POND AREA), AND TRACTS "C-1" AND "C-2" (LANDSCAPE/DRAINAGE AREA) SHALL BE MAINTAINED BY THE OWNER FOR THE PURPOSES STATED HEREON UNTIL SUCH CONVEYANCE OCCURS, AND SHALL BE MAINTAINED BY THE ASSOCIATION FOR SUCH PURPOSES AFTER SUCH CONVEYANCE.