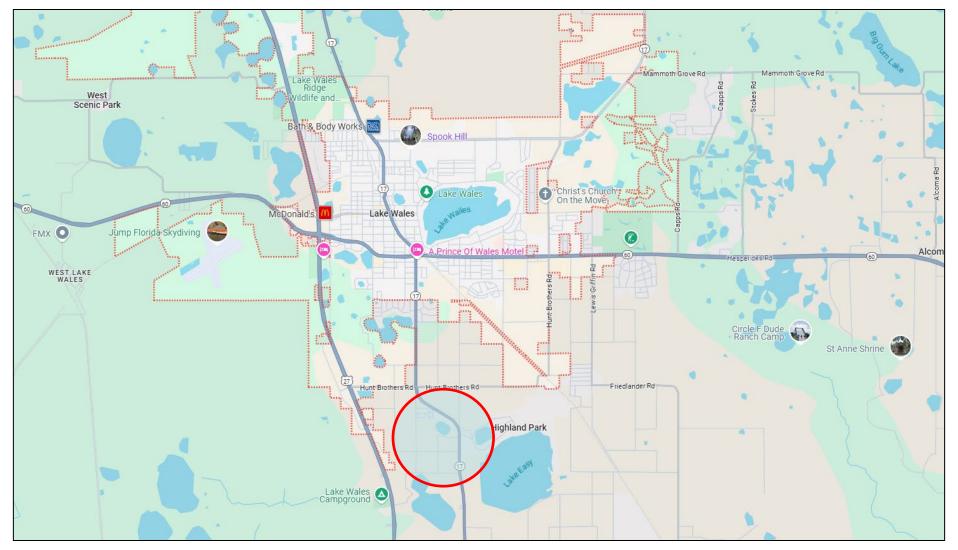

## RESOLUTION NO.: \_\_\_\_\_

**WHEREAS** the Polk County Roads & Drainage Division conducted speed studies on the following County maintained Local Residential road:

Scott Road (Road Number 072401); from Parry Road to State Road 17, and

## Scott Rd (Lake Wales Area)

Request for Speed Limit Posting

SPEED STUDY

|                                                                                                                                                                                   |          | ROAD D                             | ESCRIPTION              |                              | and the second second |
|-----------------------------------------------------------------------------------------------------------------------------------------------------------------------------------|----------|------------------------------------|-------------------------|------------------------------|-----------------------|
| Road Name                                                                                                                                                                         |          | Scott Rd                           |                         | Road Number                  | 072401                |
| Section                                                                                                                                                                           | 24       | Township                           | 30 S                    | Range                        | 27 E                  |
| Commission District                                                                                                                                                               | 2        | Maintenance Unit                   | R2                      | Functional<br>Classification | LR                    |
| From                                                                                                                                                                              | Parry Rd | Node                               | N/A                     | Mile Post                    | N/A                   |
| То                                                                                                                                                                                | SR 17    | Node                               | N/A                     | Mile Post                    | N/A                   |
| REASON FOR RESOLUTION                                                                                                                                                             |          |                                    |                         |                              |                       |
|                                                                                                                                                                                   |          |                                    |                         |                              |                       |
| Customer Service<br>Request #                                                                                                                                                     | 74274    | Internal Request                   |                         | External Request             | 1                     |
| New Posting                                                                                                                                                                       | 1        | Speed Adjustment                   |                         |                              |                       |
| External Agency<br>Name<br>(If Applicable)<br>Problem Statement:                                                                                                                  |          | determined that a 25 MPH           | l speed limit is approp | oriate for Scott Rd.         |                       |
|                                                                                                                                                                                   |          |                                    |                         |                              |                       |
| T                                                                                                                                                                                 |          | TEST R                             | UN SPEEDS               |                              |                       |
| Test Run Speed #1 in<br>M.P.H.                                                                                                                                                    | None     | Comments:                          | None                    |                              |                       |
| Test Run Speed #2 in<br>M.P.H.                                                                                                                                                    | None     | Comments:                          | None                    |                              |                       |
| Test Run Speed #3 in<br>M.P.H.                                                                                                                                                    | None     | Comments:                          | None                    |                              |                       |
|                                                                                                                                                                                   |          |                                    | Y ALIGNMENT             |                              |                       |
|                                                                                                                                                                                   |          |                                    |                         |                              |                       |
| Number of Hills                                                                                                                                                                   | 2        | Number of Curves                   | 3                       | Number of Turns              | 11                    |
| Lane Width (ft)                                                                                                                                                                   | 8        | Number of Lanes                    | 2                       | Shoulder Width (ft)          | 0                     |
| Number of School<br>Zones                                                                                                                                                         | 0        | Posted Speed of<br>School Zones    | None                    | Pavement Condition           | N/A                   |
| Number of<br>Intersections                                                                                                                                                        | 3        | Sight Distance of<br>Intersections | Adequate                |                              | Sand Star             |
| Number of Driveways                                                                                                                                                               | 4        | Sight Distance of<br>Driveways     | Adequate                |                              |                       |
| Number of Stop<br>Signs                                                                                                                                                           | 4        | Number of Signals                  | 0                       |                              |                       |
| SPEED LIMIT INFORMATION                                                                                                                                                           |          |                                    |                         |                              |                       |
| Current Speed Limit<br>Posting (M.P.H.)                                                                                                                                           | None     |                                    |                         |                              |                       |
| Proposed Speed<br>Limit Posting (M.P.H.)                                                                                                                                          | 25       |                                    |                         |                              |                       |
| From                                                                                                                                                                              | Parry Rd |                                    |                         |                              |                       |
| To SR 17   Notes: Speed data was collected at one location along the roadway. The 85th percentile speed was 25 mph. The proposed speed limit considers the 85th Percentile speed. |          |                                    |                         |                              |                       |
| Review conducted by                                                                                                                                                               |          | Holly Finney & Casey [             | Downing                 | Date                         | 6/3/2025              |
| Entered by                                                                                                                                                                        |          | Steve Logan                        |                         | Date                         | 6/11/2025             |
| Concurred/authorized by Traffic Manager Amy J. Gregory P.E.<br>Signature Date 06/11/25                                                                                            |          |                                    |                         |                              |                       |