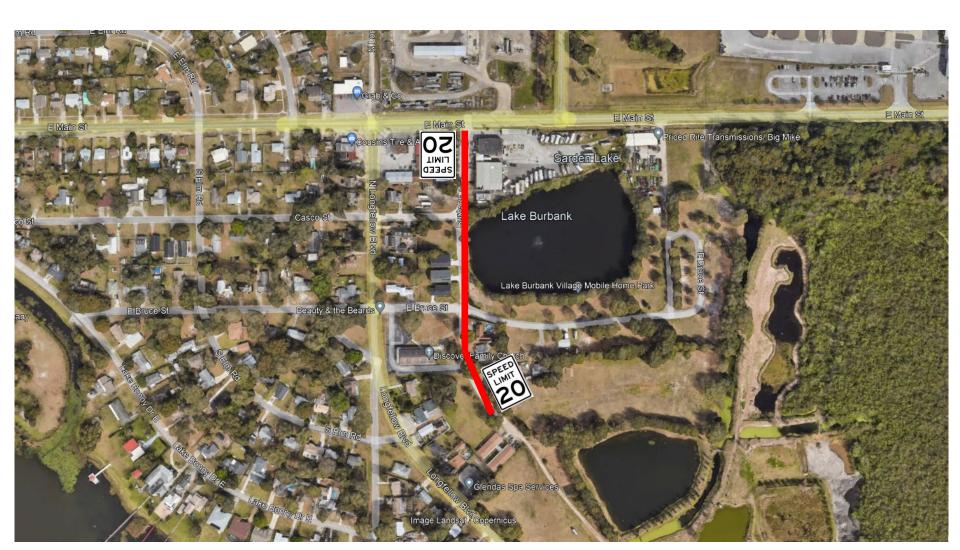

Burbank Avenue (Road Number 841603); from Dead End South to County Road 542 (Main Street East), and

**WHEREAS** said studies were made in accordance with the procedures established by the State of Florida Department of Transportation, and said studies verified that a posting of 20 M.P.H. is reasonable, and

**WHEREAS** under the laws of the State of Florida, the Board of County Commissioners is vested with the authority to establish speed limits on County maintained roads,

**NOW, THEREFORE, BE IT RESOLVED** that the Polk County Roads & Drainage Division is herewith directed to cause Burbank Avenue to be posted 20 M.P.H. from Dead End South to County Road 542 (Main Street East).

## **Burbank Ave (Lakeland Area)**

Request for Speed Limit Posting
Vicinity Map

## **Burbank Ave (Lakeland Area)**

Request for Speed Limit Posting