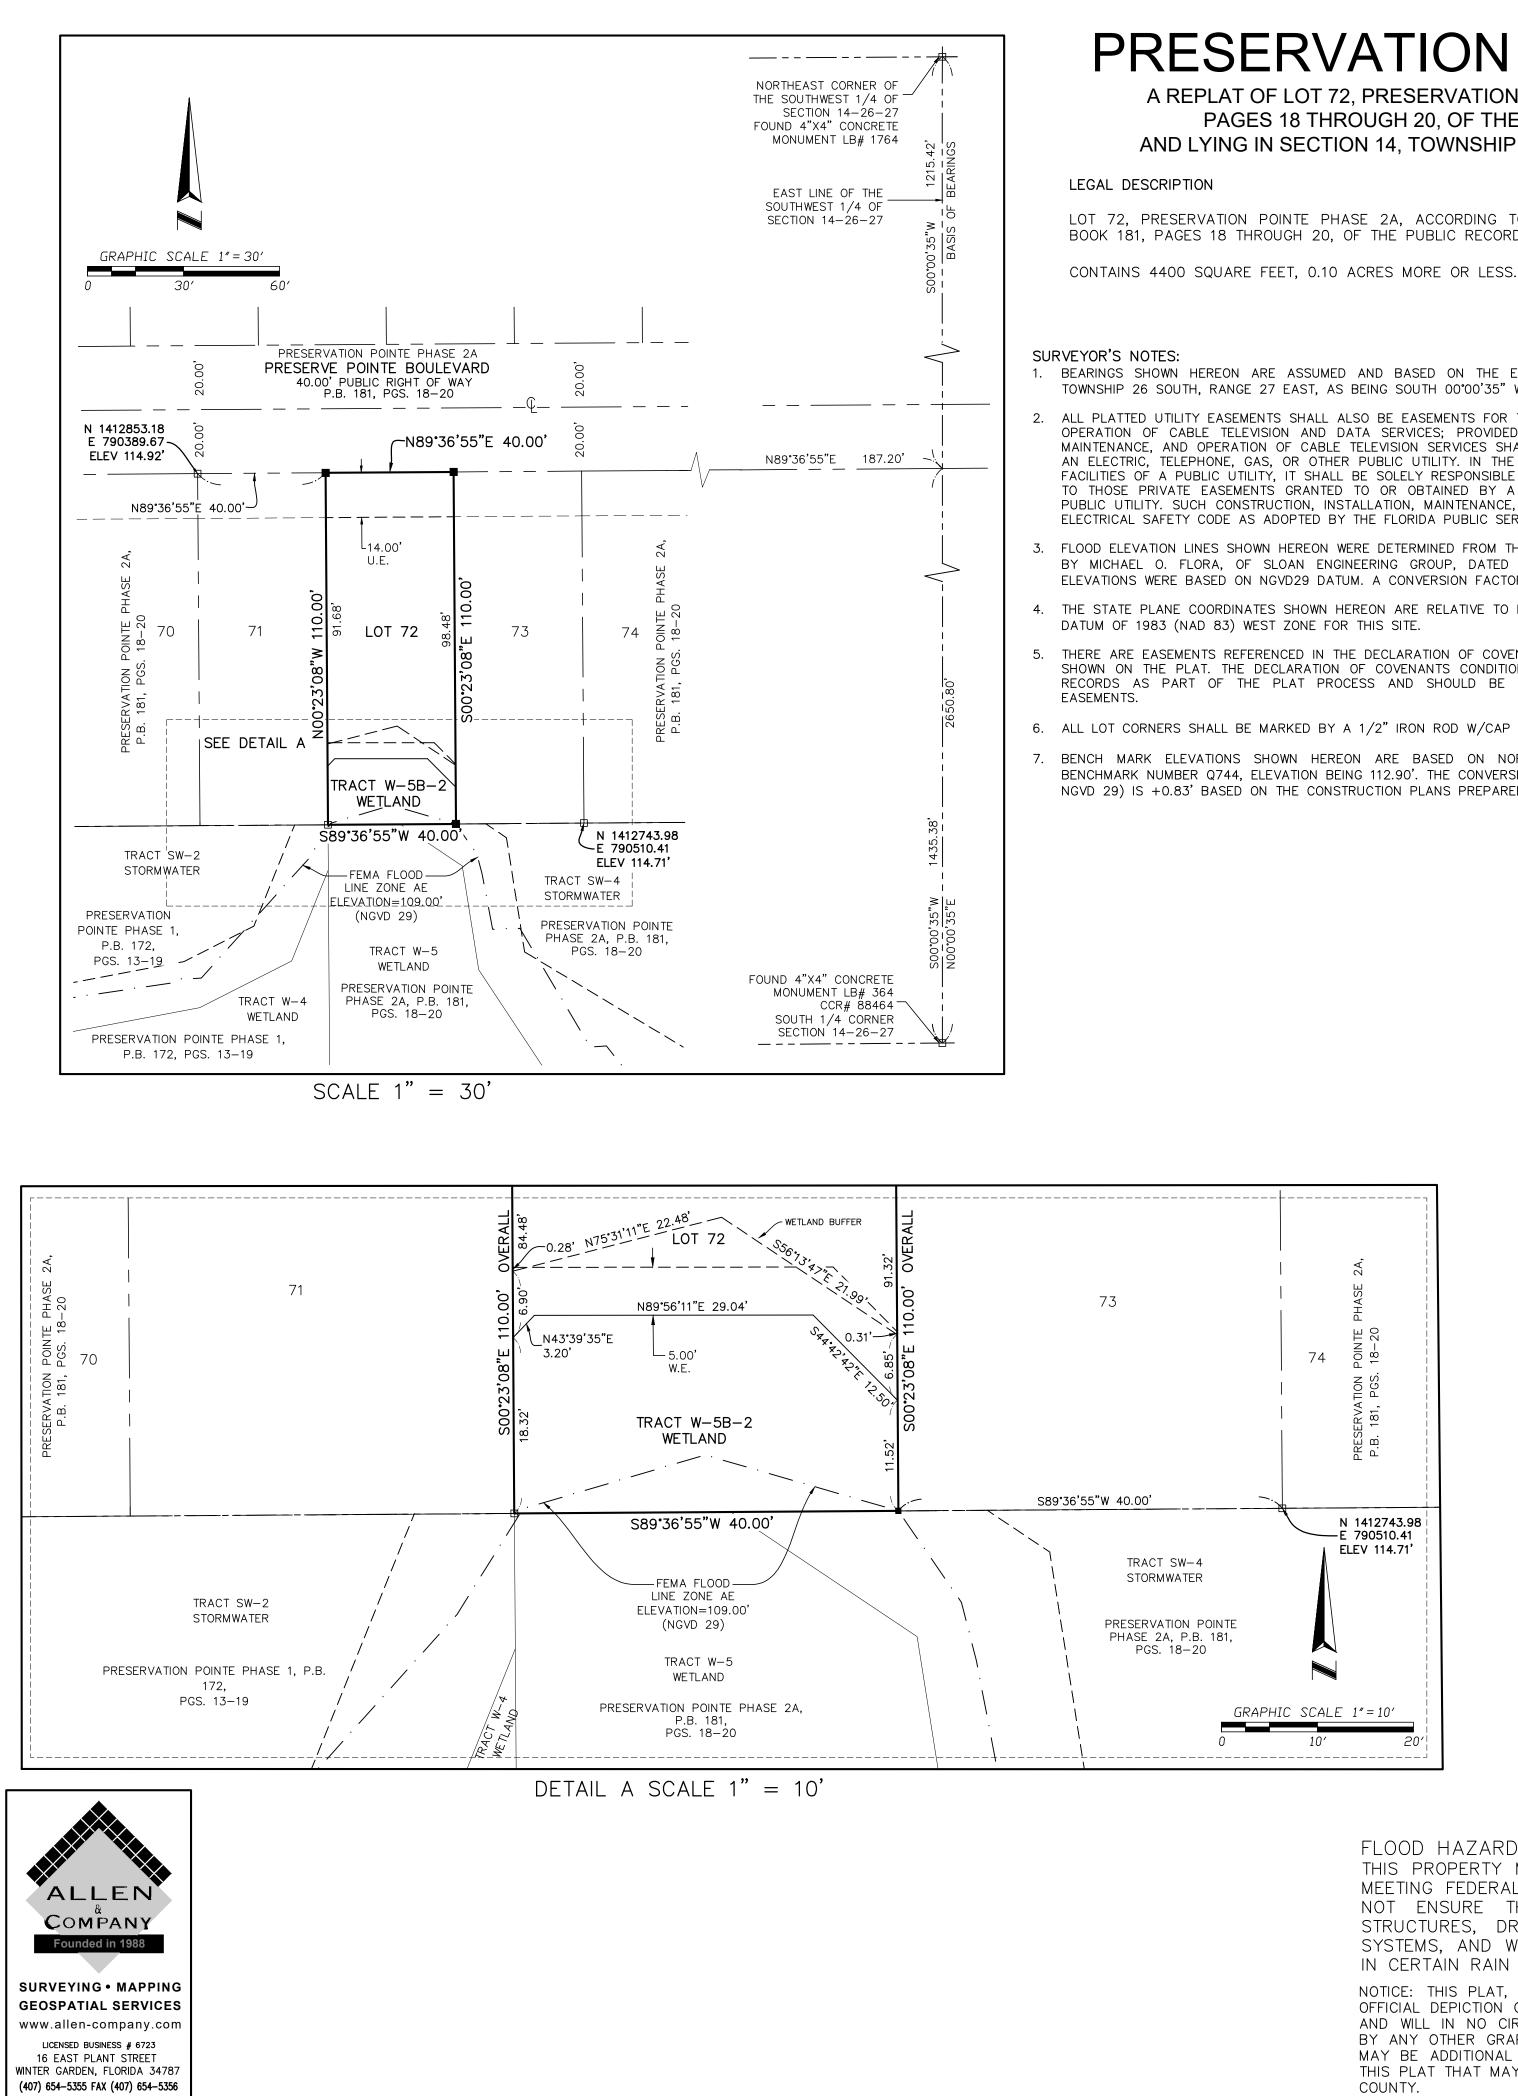

## **PRESERVATION POINTE PHASE 2C-72**

A REPLAT OF LOT 72, PRESERVATION POINTE PHASE 2A AS RECORDED IN PLAT BOOK 181, PAGES 18 THROUGH 20, OF THE PUBLIC RECORDS OF POLK COUNTY, FLORIDA AND LYING IN SECTION 14, TOWNSHIP 26 SOUTH, RANGE 27 EAST, POLK COUNTY, FLORIDA.

LOT 72, PRESERVATION POINTE PHASE 2A, ACCORDING TO THE PLAT THEREOF AS RECORDED IN PLAT BOOK 181, PAGES 18 THROUGH 20, OF THE PUBLIC RECORDS OF POLK COUNTY, FLORIDA.

- BEARINGS SHOWN HEREON ARE ASSUMED AND BASED ON THE EAST LINE OF THE SOUTHWEST 1/4 OF SECTION 14, TOWNSHIP 26 SOUTH, RANGE 27 EAST, AS BEING SOUTH 00°00'35" WEST.
- 2. ALL PLATTED UTILITY EASEMENTS SHALL ALSO BE EASEMENTS FOR THE CONSTRUCTION, INSTALLATION, MAINTENANCE, AND OPERATION OF CABLE TELEVISION AND DATA SERVICES; PROVIDED, HOWEVER, NO SUCH CONSTRUCTION, INSTALLATION, MAINTENANCE, AND OPERATION OF CABLE TELEVISION SERVICES SHALL INTERFERE WITH THE FACILITIES AND SERVICES OF AN ELECTRIC, TELEPHONE, GAS, OR OTHER PUBLIC UTILITY. IN THE EVENT A CABLE TELEVISION COMPANY DAMAGES THE FACILITIES OF A PUBLIC UTILITY, IT SHALL BE SOLELY RESPONSIBLE FOR THE DAMAGES. THIS SECTION SHALL NOT APPLY TO THOSE PRIVATE EASEMENTS GRANTED TO OR OBTAINED BY A PARTICULAR ELECTRIC, TELEPHONE, GAS, OR OTHER PUBLIC UTILITY. SUCH CONSTRUCTION, INSTALLATION, MAINTENANCE, AND OPERATION SHALL COMPLY WITH THE NATIONAL ELECTRICAL SAFETY CODE AS ADOPTED BY THE FLORIDA PUBLIC SERVICE COMMISSION.
- 3. FLOOD ELEVATION LINES SHOWN HEREON WERE DETERMINED FROM THE REVISED STORMWATER DRAINAGE REPORT PREPARED BY MICHAEL O. FLORA, OF SLOAN ENGINEERING GROUP, DATED 5/14/2018, FEMA CASE NO. 18-04-5663R. STUDY ELEVATIONS WERE BASED ON NGVD29 DATUM. A CONVERSION FACTOR OF +0.83' WAS USED TO CONVERT ELEVATIONS.
- 4. THE STATE PLANE COORDINATES SHOWN HEREON ARE RELATIVE TO FLORIDA STATE PLANE COORDINATES NORTH AMERICAN
- 5. THERE ARE EASEMENTS REFERENCED IN THE DECLARATION OF COVENANTS, CONDITIONS AND RESTRICTIONS THAT ARE NOT SHOWN ON THE PLAT. THE DECLARATION OF COVENANTS CONDITIONS AND RESTRICTIONS WILL BE RECORDED IN PUBLIC RECORDS AS PART OF THE PLAT PROCESS AND SHOULD BE REVIEWED FOR INFORMATION ON THESE ADDITIONAL
- 6. ALL LOT CORNERS SHALL BE MARKED BY A 1/2" IRON ROD W/CAP OR NAIL WITH DISC STAMPED LB#6723
- 7. BENCH MARK ELEVATIONS SHOWN HEREON ARE BASED ON NORTH AMERICAN VERTICAL DATUM 1988 (NAVD 88), BENCHMARK NUMBER Q744, ELEVATION BEING 112.90'. THE CONVERSION TO NATIONAL GEODETIC VERTICAL DATUM OF 1929, NGVD 29) IS +0.83' BASED ON THE CONSTRUCTION PLANS PREPARED BY SLOAN ENGINEERING GROUP.