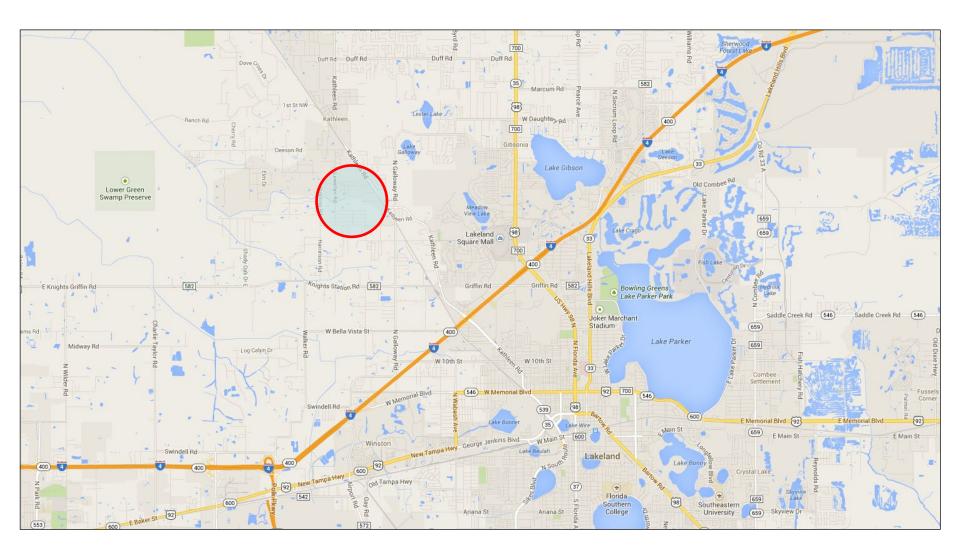

## **Smith Rd (Lakeland Area)**

Request for Speed Limit Posting
Vicinity Map

**WHEREAS** the Polk County Roads & Drainage Division conducted speed studies on the following County maintained Local Residential road:

Smith Road (Road Number 732805); from Mount Tabor Road to Dead End North, and