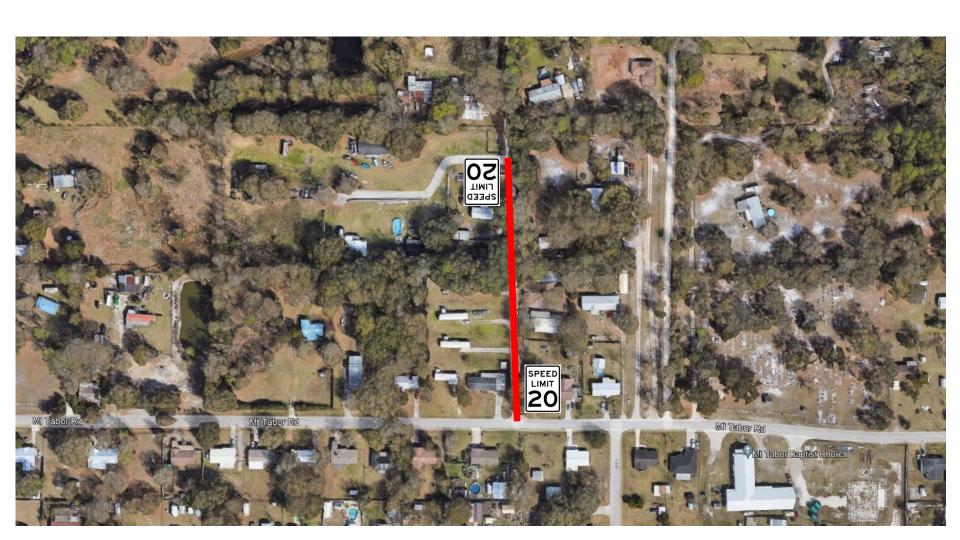

## **Smith Rd (Lakeland Area)**

Request for Limit Posting

**WHEREAS** the Polk County Roads & Drainage Division conducted speed studies on the following County maintained Local Residential road:

Smith Road (Road Number 732805); from Mount Tabor Road to Dead End North, and

**WHEREAS** under the laws of the State of Florida, the Board of County Commissioners is vested with the authority to establish speed limits on County maintained roads.

**NOW, THEREFORE, BE IT RESOLVED** that the Polk County Roads & Drainage Division is herewith directed to cause Smith Road to be posted 20 m.p.h. from Mount Tabor Road to Dead End North.