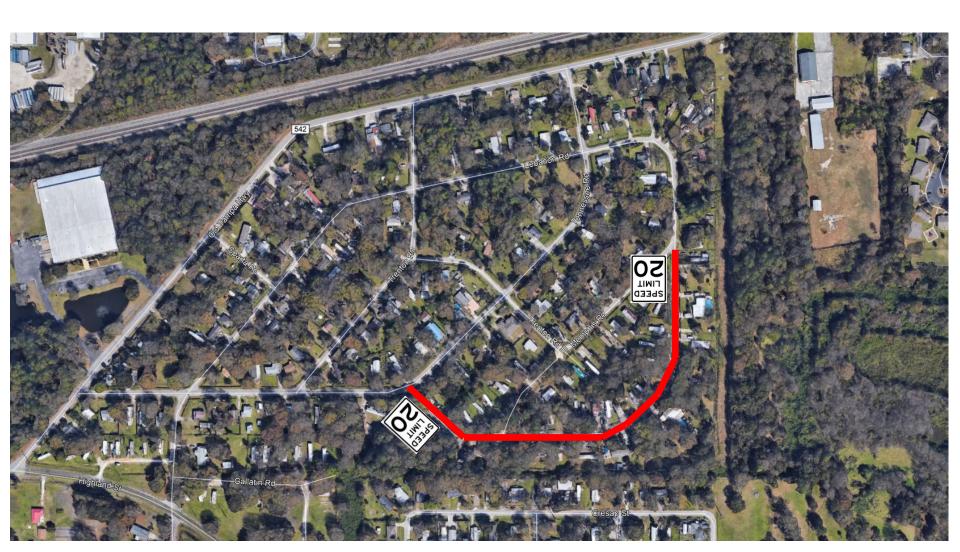

WHEREAS, said studies were made in accordance with the procedures established by the State of Florida Department of Transportation, and said studies verified that a new posting of 15 M.P.H. is reasonable, and

WHEREAS, under the laws of the State of Florida, the Board of County Commissioners is vested with the authority to establish speed limits on County maintained roads.

NOW, THEREFORE, BE IT RESOLVED that the Polk County Transportation Division is herewith directed to cause said County maintained road to be posted 15 M.P.H., from Tennessee Road (Mile Post 0.00) to Memphis Road (Mile Post 0.31).

DATED this 1st day of May, 2012.

Q.43





## Nashville Rd (Lakeland Area)

Request for Speed Limit Posting
Vicinity Map





## Nashville Rd (Lakeland Area)

Request for Speed Limit Posting





## ROADS & DRAINAGE DIVISION SPEED STUDY

|                                                                                     |                                  | ROAD D                             | ESCRIPTION            |                                 |             |
|-------------------------------------------------------------------------------------|----------------------------------|------------------------------------|-----------------------|---------------------------------|-------------|
| Road Name                                                                           |                                  | Nashville Rd                       |                       | Road Number                     | 832249      |
| Section