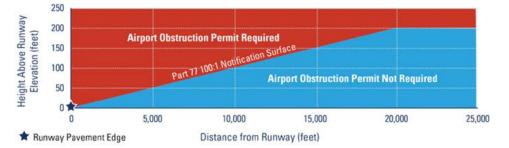

Hello Mary,

The closest airport to this site (Parcel # 252835-000000-02320) is Bartow Municipal Airport which is approximately 18,840 ft (3.5 miles) from the edge of the runway pavement. According to the Polk County Airport Zoning Reference Guide, Figure 10.14, the proposed 155 ft monopole style communication tower located at this site will not require an airport obstruction permit. See attached below.

## CONSTRUCTION OR ALTERATION REQUIRING NOTICE

Figure 10. 14 CFR Part 77.9 Notification Surfaces for Airports Where the Longest Runway is More than 3,200 Feet

Thank you,

Lorenzo Thomas Senior Transportation Planner Polk Transportation Planning Organization 330 West Church Street | Bartow, Fl 33830 (863) 534-6551