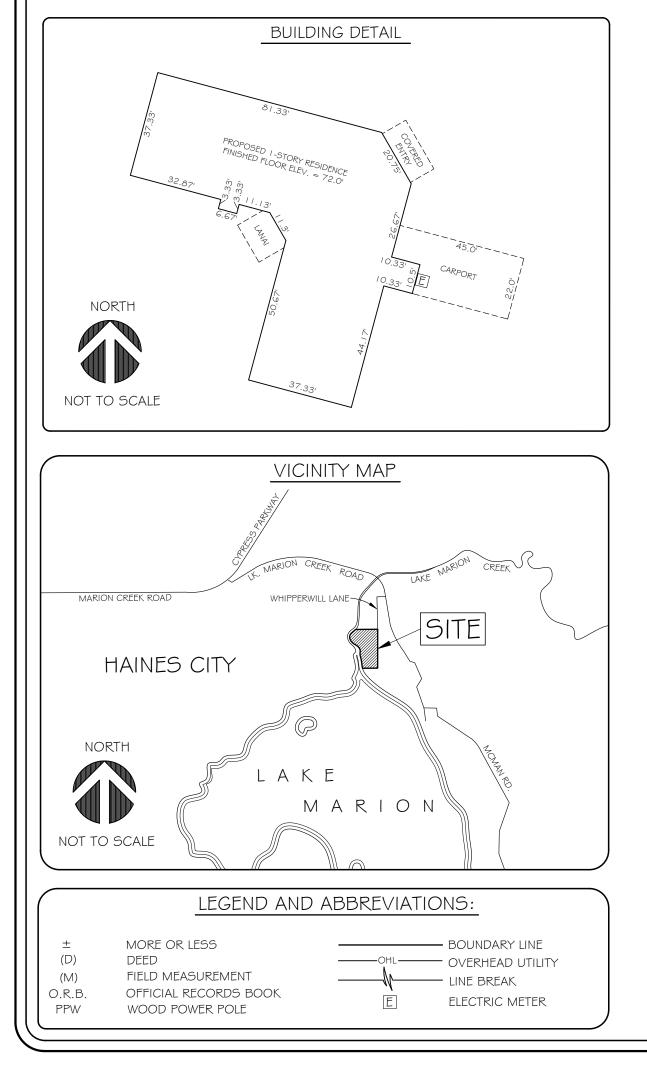

## NOTES:

- . THE INTENDED USE OF THIS SKETCH IS TO OBTAIN A BUILDING PERMIT. ANY USE OTHER THAN THE ONE EXPRESSED IS DONE SOLEY AT THE RISK OF THE USER AND/ OR HIS AGENTS.
- LOT DIMENSIONS AND/OR ELEVATIONS SHOWN HEREON ARE FROM RECORD INFORMATION OF FILE DATUM AND ARE SUBJECT TO AN ACCURATE FIELD SURVEY.
- ZONING AND BUILDING SETBACK INFORMATION SHOWN HEREON WERE OBTAINED VERBALLY AND SHALL BE VERIFIED BY THE APPROPRIATE GOVERNMENTAL AGENCY.
- 4. BUILDING DIMENSIONS, LOT GRADING, FINISH FLOOR ELEVATIONS, LOCATION AND SIZE OF DRIVEWAYS, SIDEWALKS, PATIOS, ECT. SHOWN HEREON ARE SUBORDINATE TO THE ACTUAL BUILDING/SITE PLANS AND SHALL BE VERIFIED BEFORE COMMENCEMENT OF LOT CLEARING AND/OR CONSTRUCTION.