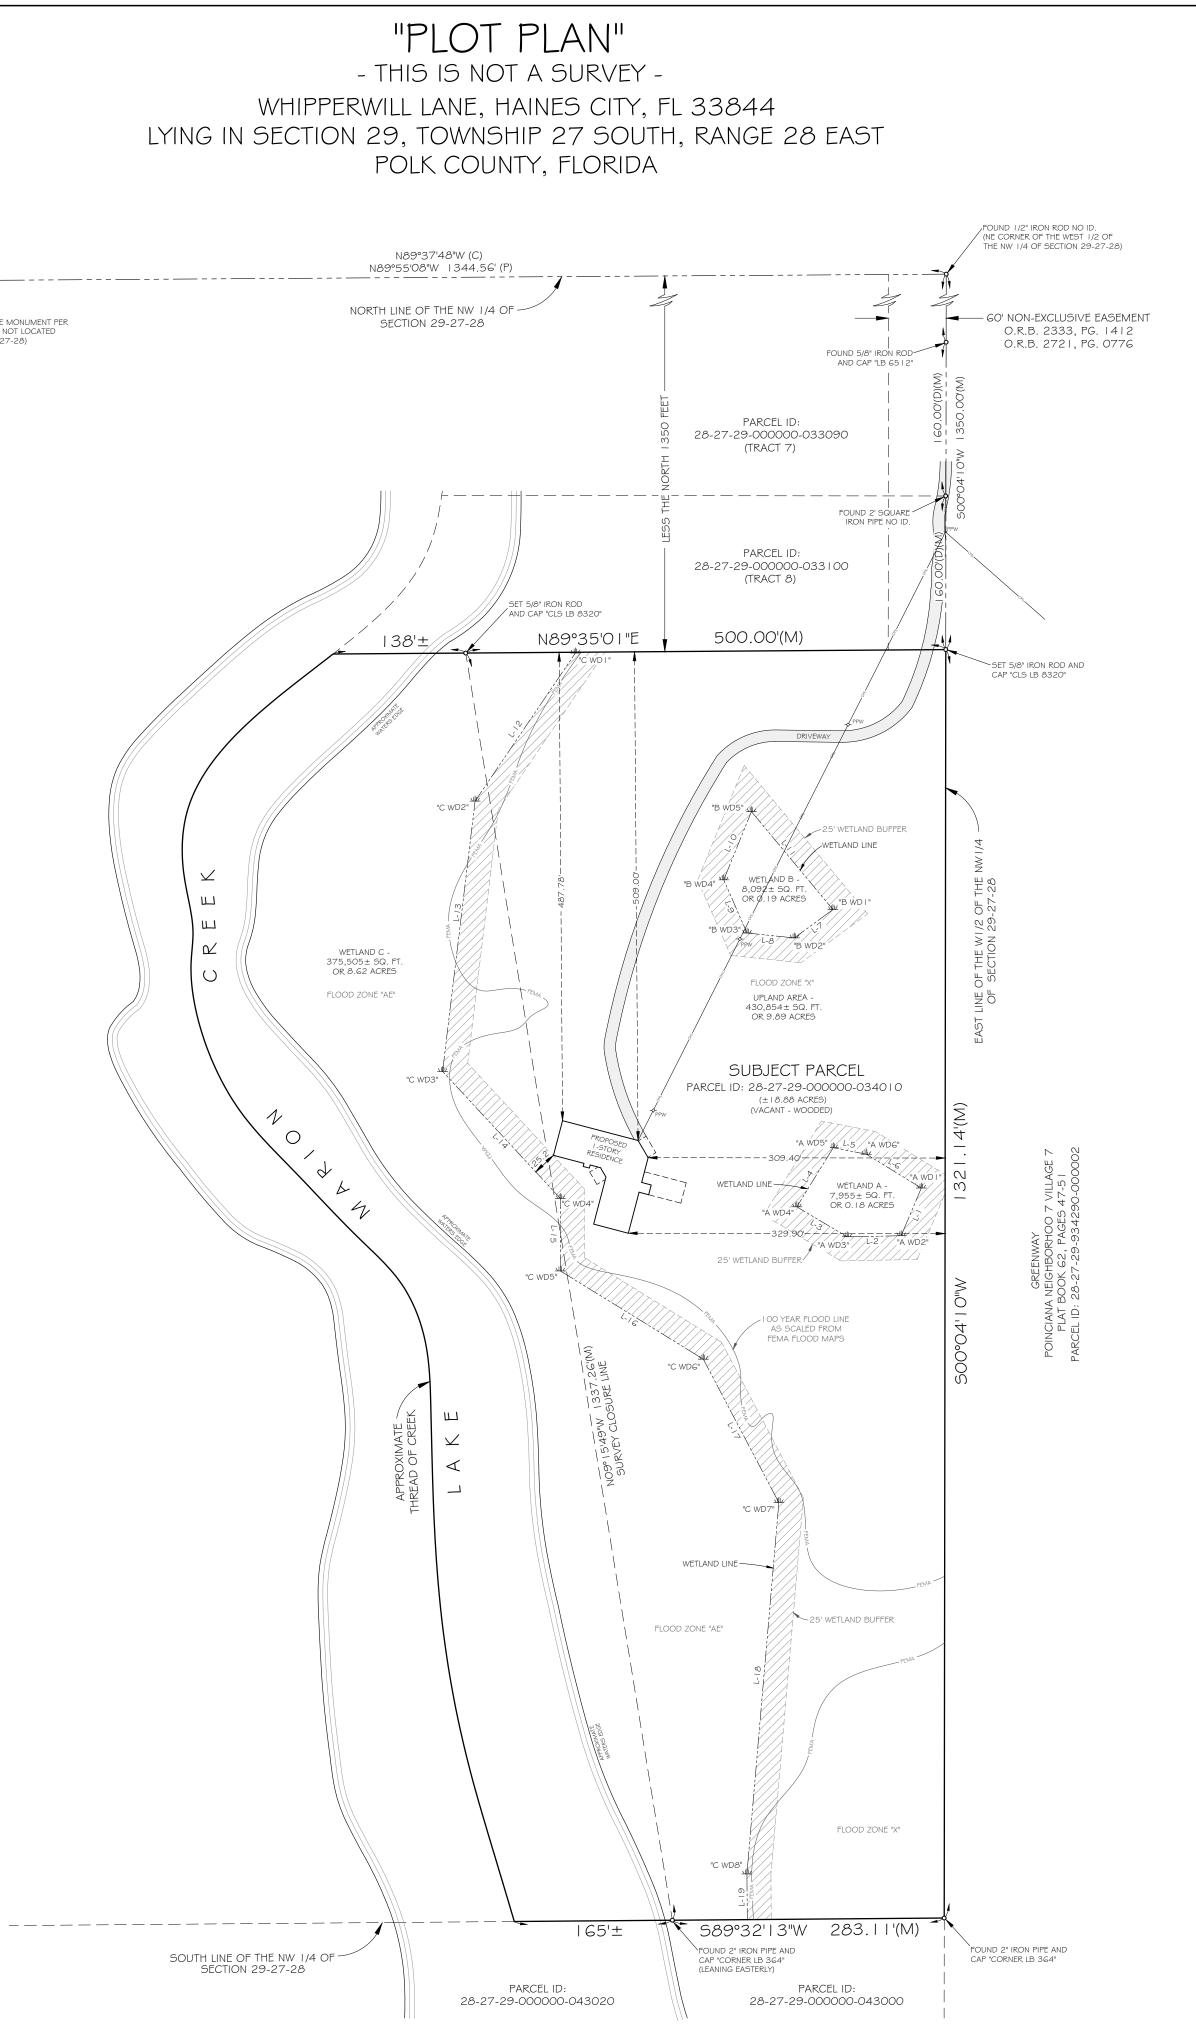

## LEGAL DESCRIPTION (PER TITLE FILE #1781322-00355)

THE WEST 1/2 OF THE NORTHWEST 1/4 OF SECTION 29, TOWNSHIP 27 SOUTH. RANGE 28 EAST LYING EAST OF THE THREAD OF LAKE MARION CREEK, LESS AND EXCEPT:

THE NORTH 1350.00 FEET THEREOF, ALL LYING AND BEING IN POLK COUNTY, FLORIDA.

|                | LINE TABL       | =           |  |  |  |  |  |
|----------------|-----------------|-------------|--|--|--|--|--|
| (WETLAND LINE) |                 |             |  |  |  |  |  |
| LINE           | LENGTH          | BEARING     |  |  |  |  |  |
| L- I           | 53.93'          | S22°54'53"W |  |  |  |  |  |
| L-2            | 56.18'          | 588°51'58"W |  |  |  |  |  |
| L-3            | 61.07'          | N59°16'07"W |  |  |  |  |  |
| L-4            | 72.31'          | N31°37'21"E |  |  |  |  |  |
| L-5            | 35.18'          | S78°57'02"E |  |  |  |  |  |
| L-6            | 67.20'          | S58°23'05"E |  |  |  |  |  |
| L-7            | 49.89'          | 553°39'42"W |  |  |  |  |  |
| L-8            | 49.52'          | N84°04'49"W |  |  |  |  |  |
| L-9            | 60.47'          | N23°39'33"W |  |  |  |  |  |
| L-10           | 76.73'          | N22°04'16"E |  |  |  |  |  |
| L-11           | 132.72'         | 539°45'04"E |  |  |  |  |  |
| L-12           | 186.30'         | N34°06'32"W |  |  |  |  |  |
| L-13           | 283.61'         | 506°51'21"W |  |  |  |  |  |
| L-14           | 180.46'         | S42°50'16"E |  |  |  |  |  |
| L-15           | 75.43'          | 500°05'58"W |  |  |  |  |  |
| L-16           | 175.07'         | S58°19'23"E |  |  |  |  |  |
| L-17           | 168.79'         | 527°46'41"E |  |  |  |  |  |
| L-18           | 388.24'         | S04°54'56"W |  |  |  |  |  |
| L-19           | 47.57' (TO P/L) | S00°27'59"E |  |  |  |  |  |

## SURVEYOR'S NOTES

- I. BEARINGS SHOWN HEREON ARE BASED ON THE FLORIDA STATE PLANE COORDINATE SYSTEM WEST ZONE NORTH AMERICAN DATUM (NAD) OF 1983 WITH 2011 ADJUSTMENTS AS DERIVED FROM THE TRIMBLE VRS NOW NETWORK. AS A REFERENCE FOR THIS SURVEY, THE EAST LINE OF THE WEST 1/2 OF THE NW 1/4 OF SECTION 29, TOWNSHIP 27 SOUTH, RANGE 28 EAST, HAS A BEARING OF 500°04'10"W(M).
- 2. LEGAL DESCRIPTION AS PROVIDED BY THE CLIENT.
- 3. BOUNDARIES SHOWN HEREON WERE DETERMINED USING SUBJECT PARCEL AND ADJACENT LEGAL DESCRIPTIONS, EXISTING FIELD MONUMENTATION AND OCCUPATION. DESCRIPTIONS WERE FOUND IN THE PUBLIC RECORDS OF POLK COUNTY.
- 4. THIS SURVEY HAS BEEN PREPARED WITH THE BENEFIT OF "COMMITMENT FOR TITLE INSURANCE" BY TITLE RESOURCES GUARANTY COMPANY, EFFECTIVE DATE JANUARY 3, 2022, FILE NUMBER 1781322-00355.
- 5. SUBJECT PARCEL AREA = 18.88 ACRES. (AREA CALCULATED) ZONING CODE: A/RR (AGRICULTURE/RESIDENTIAL RURAL) PER POLK COUNTY GIS VIEWER MAP.

NO ZONING LETTER WAS PROVIDED TO THIS FIRM TO VERIFY ZONING OR SETBACK INFORMATION DEPICTED HEREON

- 6. SUBJECT PARCEL ADDRESS: WHIPPERWILL LANE, HAINES CITY, FL 33844.
- 7. UNDERGROUND FOUNDATIONS AND UTILITIES HAVE NOT BEEN LOCATED AS PART OF THIS SURVEY.
- 8. NORTH-SOUTH AND EAST-WEST TIES TO FOUND MONUMENTATION AND IMPROVEMENTS ARE BASED ON CARDINAL DIRECTION.
- 9. WETLANDS SHOWN HEREON WERE DETERMINED AND FLAGGED BY EXCELSIOR ENVIRONMENTAL CONSULTANTS, LLC. ON JANUARY 21, 2022. THE WETLAND FLAGS WERE FIELD SURVEYED ON JANUARY 31, 2022.
- IO. ABUTTING PROPERTIES HAVE NOT BEEN RESEARCHED FOR GAPS, OVERLAPS AND/OR HIATUS.
- II. ACCORDING TO THE FEDERAL EMERGENCY MANAGEMENT AGENCY'S FLOOD INSURANCE RATE MAP (FIRM) PANEL NO. 12105C0385H, EFFECTIVE DATE OF DECEMBER 22, 2016, THE PROPERTY DESCRIBED HEREON LIES PARTIALLY WITHIN FLOOD ZONE "X" AND PARTIALLY WITHIN FLOOD ZONE "AE" (AREA WITH 1% ANNUAL CHANCE FLOOD, OR THE 100 YEAR FLOOD) WITH A BASE FLOOD ELEVATION OF 68.8' (NAVD 88). FLOOD ZONE DETERMINATION WAS PERFORMED BY GRAPHICALLY PLOTTING FLOOD RATE INSURANCE MAPS PREPARED BY FEMA. THERE HAS BEEN NO FIELD SURVEYING PERFORMED BY THIS FIRM TO DETERMINE THIS FLOOD ZONE. THIS IS THE PROFESSIONAL OPINION OF CANVAS LAND SURVEYING, LLC. THE LENDER (IF ANY) MAKES THE FINAL DETERMINATION AS TO THE REQUIREMENT OF FLOOD INSURANCE OR NOT. WE ASSUME NO RESPONSIBILITY FOR ACTUAL FLOODING CONDITIONS.
- 12. SURVEY FIELD WORK COMPLETED ON 01/31/2022. PLOT PLAN COMPLETED ON 10/28/2022.
- 13. THIS SURVEY AND THE COPIES THEREOF ARE NOT VALID WITHOUT AN AUTHENTICATED ELECTRONIC SIGNATURE AND AUTHENTICATED ELECTRONIC SEAL, OR A RAISED EMBOSSED SEAL.