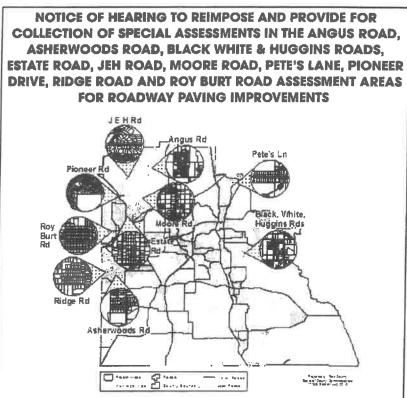

## A. FINAL ASSESSMENT RESOLUTIONS AND NON-AD VALOREM ASSESSMENT ROLLS (Randy Mink, County Attorney)

- A.1. Public hearing to consider adoption of the Final Rate Resolution for the 2022-23 Street Lighting Assessments.
- A.2. Public hearing to consider adoption of the Final Assessment Resolutions for 2022-23 for Angus Road, Asherwoods Road, Black White & Huggins Roads, Estate Road, JEH Road, Moore Road, Pete's Lane, Pioneer Drive, Ridge Road and Roy Burt Road Assessment Areas for roadway paving improvements.
- A.3. Public Hearing to consider adoption of the Final Rate Resolution for the 2022-23 Skyview Utility Municipal Service Benefit Unit ("MSBU").
- A.4. Public hearing to consider adoption of the Final Rate Resolution for the 2022-23 Island Club West Utility Municipal Service Benefit Unit ("MSBU").
- A.5. Public hearing to consider adoption of the final Rate Resolution for the 2022-23 East Bimini Bay Utility Municipal Service Benefit Unit ("MSBU").
- A.6. Public hearing to consider adoption of the Final Rate Resolution for the 2022-23 Fire Services Non-Ad Valorem Assessments.
- A.7. Public hearing to consider adoption of the Residential Waste Program Services Final Assessment Resolution and Setting the Assessment Rate for Fiscal Year 2022-23.