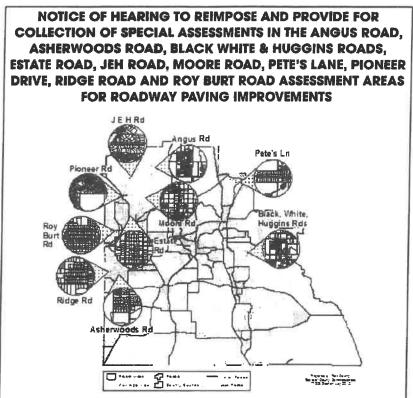

## A. FINAL ASSESSMENT RESOLUTIONS AND NON-AD VALOREM ASSESSMENT ROLLS (Randy Mink, County Attorney)

- A.1. Public hearing to consider adoption of the Final Rate Resolution for the 2022-23 Street Lighting Assessments.
- A.2. Public hearing to consider adoption of the Final Assessment Resolutions for 2022-23 for Angus Road, Asherwoods Road, Black White & Huggins Roads, Estate Road, JEH Road, Moore Road, Pete's Lane, Pioneer Drive, Ridge Road and Roy Burt Road Assessment Areas for roadway paving improvements.
- A.3. Public Hearing to consider adoption of the Final Rate Resolution for the 2022-23 Skyview Utility Municipal Service Benefit Unit ("MSBU").
- A.4. Public hearing to consider adoption of the Final Rate Resolution for the 2022-23 Island Club West Utility Municipal Service Benefit Unit ("MSBU").
- A.5. Public hearing to consider adoption of the final Rate Resolution for the 2022-23 East Bimini Bay Utility Municipal Service Benefit Unit ("MSBU").
- A.6. Public hearing to consider adoption of the Final Rate Resolution for the 2022-23 Fire Services Non-Ad Valorem Assessments.
- A.7. Public hearing to consider adoption of the Residential Waste Program Services Final Assessment Resolution and Setting the Assessment Rate for Fiscal Year 2022-23.