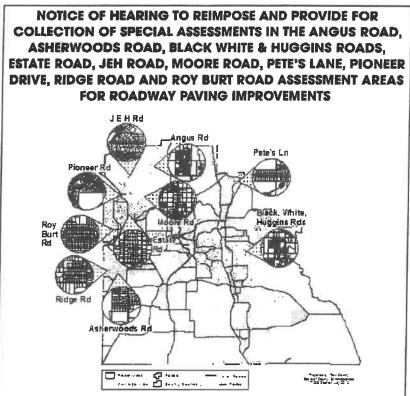

## A. FINAL ASSESSMENT RESOLUTIONS AND NON-AD VALOREM ASSESSMENT ROLLS (Randy Mink, County Attorney)

- A.1. Public hearing to consider adoption of the Final Rate Resolution for the 2022-23 Street Lighting Assessments.
- A.2. Public hearing to consider adoption of the Final Assessment Resolutions for 2022-23 for Angus Road, Asherwoods Road, Black White & Huggins Roads, Estate Road, JEH Road, Moore Road, Pete's Lane, Pioneer Drive, Ridge Road and Roy Burt Road Assessment Areas for roadway paving improvements.
- A.3. Public Hearing to consider adoption of the Final Rate Resolution for the 2022-23 Skyview Utility Municipal Service Benefit Unit ("MSBU").
- A.4. Public hearing to consider adoption of the Final Rate Resolution for the 2022-23 Island Club West Utility Municipal Service Benefit Unit ("MSBU").
- A.5. Public hearing to consider adoption of the final Rate Resolution for the 2022-23 East Bimini Bay Utility Municipal Service Benefit Unit ("MSBU").
- A.6. Public hearing to consider adoption of the Final Rate Resolution for the 2022-23 Fire Services Non-Ad Valorem Assessments.
- A.7. Public hearing to consider adoption of the Residential Waste Program Services Final Assessment Resolution and Setting the Assessment Rate for Fiscal Year 2022-23.